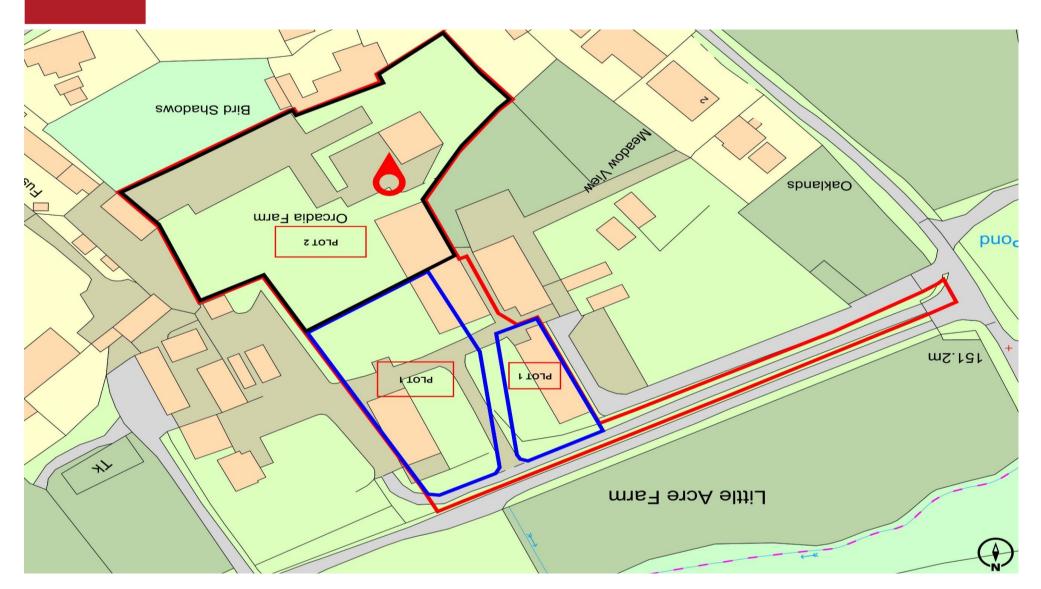

COOPER AND TANNER

Each Plot £335,000 - Land Freehold Construction can be completed in staged payments

The Plots, Orcadia Farm, Chantry, BA11 3LW

□ 5 □ 2 □ 4 EPC tbc

#### Description

An incredibly rare and exciting opportunity to work closely with our developer to produce a self-build home of your dreams. Firstly, purchasing the freehold of the land, followed by staged payments throughout the building works to create an exceptionally high specification family home (approximately 3500 square feet excluding garage), in a sought after and semirural village location.'