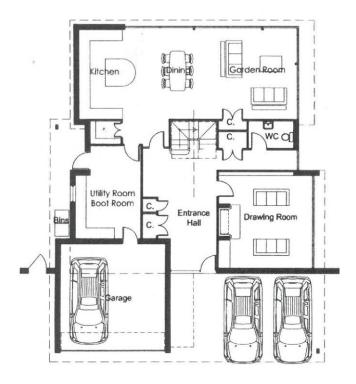

## Nearest Schools

- Frome, Beckington, Bath, Bruton
- Street, Warminster and Wells

Ground Floor Plan Scale 1:100

First Floor Plan Scale 1:100

COOPER TANNER FROME OFFICE telephone 01373 455060 6 The Bridge, Frome, Somerset BA11 1AR frome@cooperandtanner.co.uk