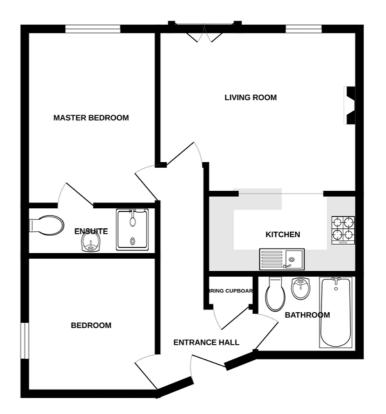

# **About the Property**

This two-bedroom apartment is a fantastic opportunity located just moments away from Poole Park and Poole Town Centre. As you enter the property, you'll find a welcoming hallway equipped with an intercom system, leading to a bright living room showcasing a charming Juliet balcony overlooking the well-manicured communal gardens creating a lovely atmosphere and a perfect spot for enjoying your morning coffee. The fitted kitchen is equipped with essential appliances and the property boasts two bedrooms, the main bedroom featuring an ensuite bathroom complete with a shower, while the second bathroom offers a bath. The apartment is in a prime location close to local amenities, shops and transport links. Available for immediate occupation, unfinished, ready to make it your own.

**GROUND FLOOR** 