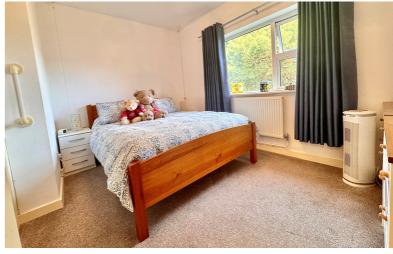

#### Bedroom One

12' 2" x 8' 1" (3.71m x 2.46m) Built-in wardrobe. Window to rear, radiator.

#### Bedroom Two

11' 4" x 8' 6" (3.45m x 2.59m) Built-in wardrobe. Window to rear, radiator.