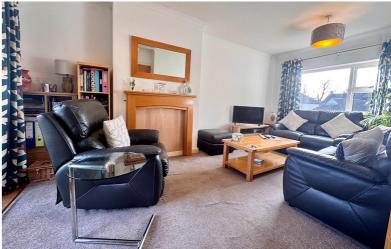

#### Living Room

18' 1" x 9' 11" (5.51m x 3.02m) Radiator, Sliding door to balcony. Window to front.