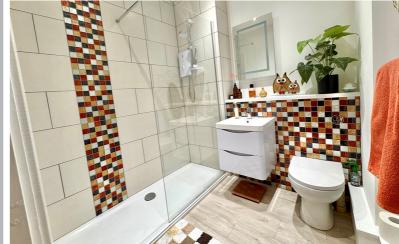

#### Shower Room

Tiled suite comprising walk in shower cubicle with power shower, wash hand basin, heated towel rail and W.C.