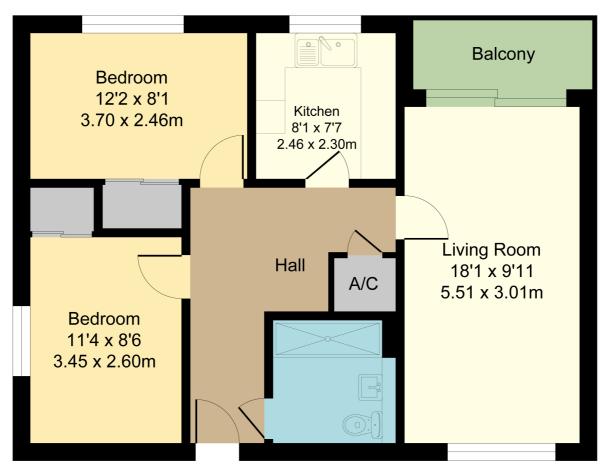

#### Living Room

18' 1" x 9' 11" (5.51m x 3.02m) Radiator, Sliding door to balcony. Window to front.

#### Kitchen

8' 1" x 7' 7" (2.46m x 2.31m) Range of floor and wall mounted units with worktop over and inset sink unit with mixer tap. Space and services for washing machine, dishwasher, oven and fridge. Window to rear, wall mounted boiler.

#### Bedroom One

12' 2" x 8' 1" (3.71m x 2.46m) Built-in wardrobe. Window to rear, radiator.

#### Bedroom Two

11' 4" x 8' 6" (3.45m x 2.59m) Built-in wardrobe. Window to rear, radiator.

## **19 Riddell Gardens**

Total Area: 56.7 m<sup>2</sup> ... 611 ft<sup>2</sup> All Measurements are approximate and for display purposes only

All measurements are approximate and quoted in metric with imperial equivalents and for general guidance only and whilst every attempt has been made to ensure accuracy, they must not be relied on. The fixtures, fittings and appliances referred to have not been tested and therefore no guarantee can be given and that they are in working order. Internal photographs are reproduced for general information and it must not be inferred that any item shown is included with the property. For a free valuation, contact the numbers listed on the brochure.