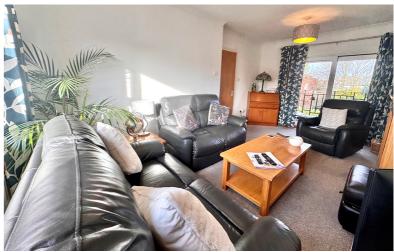

#### Living Room

18' 1" x 9' 11" (5.51m x 3.02m) Radiator, Sliding door to balcony. Window to front.