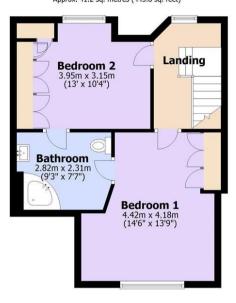

The interior of this beautifully presented property comprises a bay fronted lounge, open plan kitchen/breakfast room, conservatory and shower room on the lower level. The top floor consists of two bedrooms with a Jack and Jill en suite shower room. The exterior boasts a private garden with lawn and patio areas, perfect for enjoying the summer months, as well as two allocated off road parking spaces.