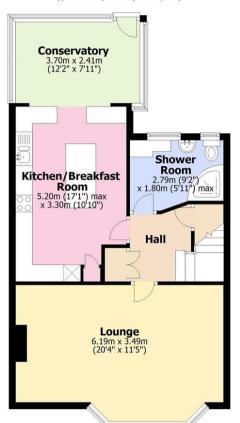

**Ground Floor** Approx. 61.5 sq. metres (661.5 sq. feet)

Total area: approx. 102.7 sq. metres (1105.3 sq. feet)

All measurements are approximate Yorkshire EPC & Floor PLans Ltd Plan produced using PlanUp.