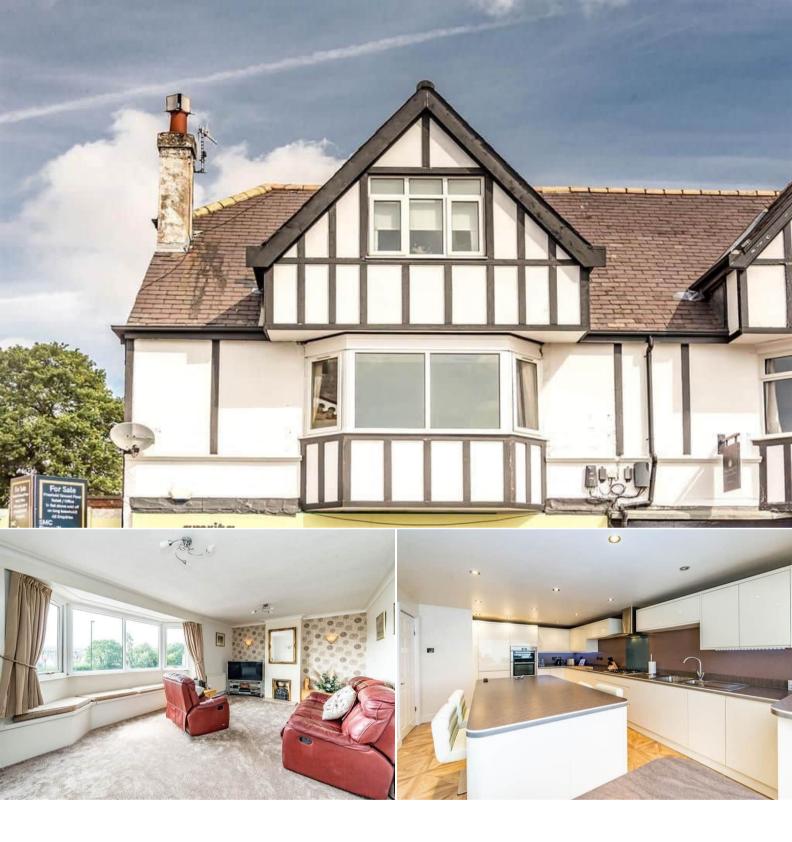

## Baslow Road Sheffield

Bettermove are pleased to present this charming two bedroom top floor maisonette in Totley, available with no forward chain.

The property is available with vacant possession. This is a leasehold property with 163 years remaining; the ground rent is £250 per year. The council tax band is A.

The interior of this beautifully presented property comprises a bay fronted lounge, open plan kitchen/breakfast room, conservatory and shower room on the lower level. The top floor consists of two bedrooms with a Jack and Jill en suite shower room. The exterior boasts a private garden with lawn and patio areas, perfect for enjoying the summer months, as well as two allocated off road parking spaces.

Located in the popular area of Totley, the property is close to a range of amenities, including supermarkets, shops, restaurants and pubs. Excellent transport links can be found from the A621 and Dore & Totley rail station.