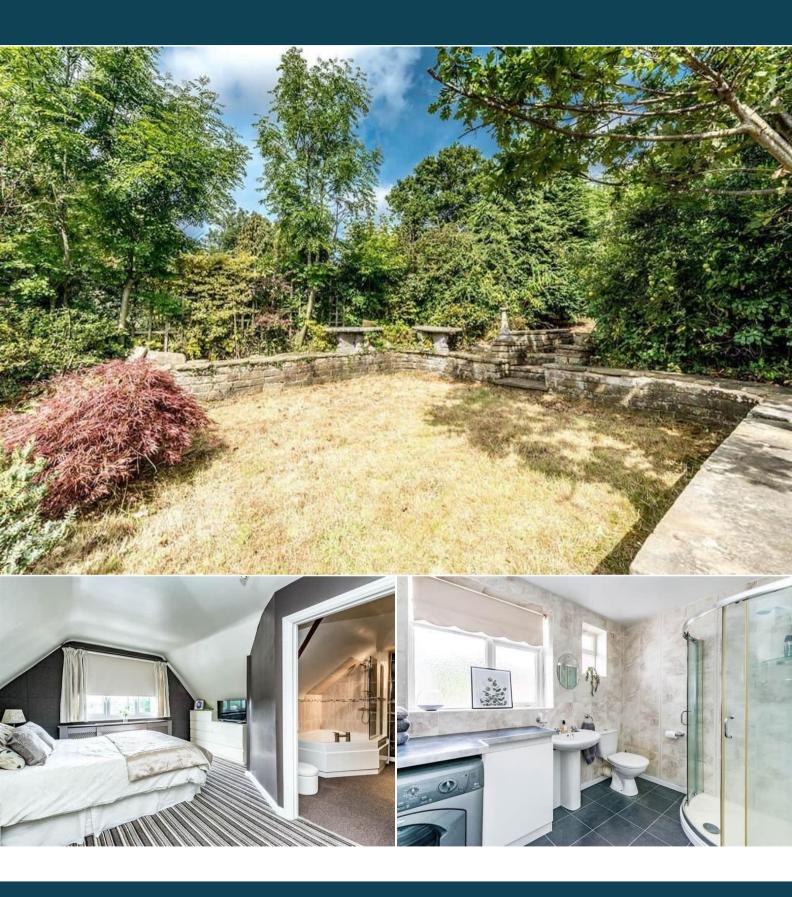

The interior of this beautifully presented property comprises a bay fronted lounge, open plan kitchen/breakfast room, conservatory and shower room on the lower level. The top floor consists of two bedrooms with a Jack and Jill en suite shower room. The exterior boasts a private garden with lawn and patio areas, perfect for enjoying the summer months, as well as two allocated off road parking spaces.