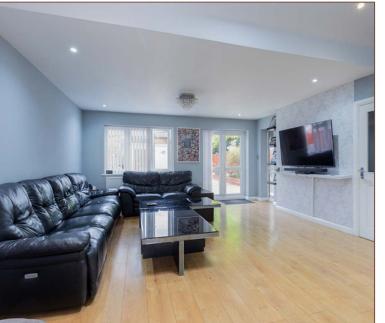

The ground floor comprises a 23ft bay-fronted reception room, downstairs shower room, gas kitchen with separate utility room, ground floor bedroom and large storage cupboard under the stairs. The rear of the property hosts a 6m extension providing a large additional lounge overlooking the garden.