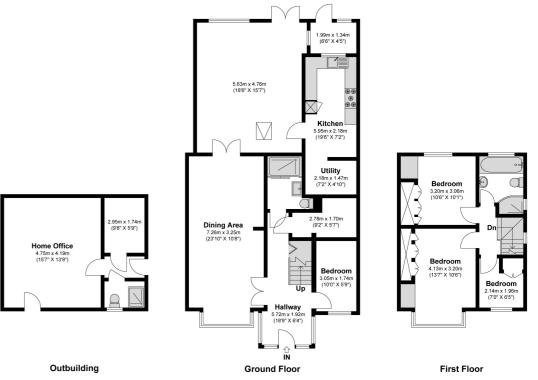

The ground floor comprises a 23ft bay-fronted reception room, downstairs shower room, gas kitchen with separate utility room, ground floor bedroom and large storage cupboard under the stairs. The rear of the property hosts a 6m extension providing a large additional lounge overlooking the garden.

The first floor offers three bedrooms, each with fitted wardrobes and the family bathroom offers four piece suite including shower cubicle.

Externally the rear garden is approx. 75ft and fully laid to patio with access to an outbuilding, suitable for home office, comprising living area, bedroom and shower room. The front of the house offers a wide driveway providing off-street parking for up to six cars.

#### Approximate Floor Area

1386.39 Square feet 128.80 Square metres (Excluding Outbuilding)
Outbuilding Area 310.86 Square feet 28.88 Square metres
Total Area 1697.25 Square feet 157.68 Square metres (Including Outbuilding)