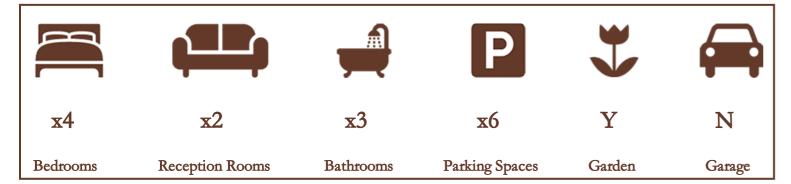

The first floor offers three bedrooms, each with fitted wardrobes and the family bathroom offers four piece suite including shower cubicle.

Externally the rear garden is approx. 75ft and fully laid to patio with access to an outbuilding, suitable for home office, comprising living area, bedroom and shower room. The front of the house offers a wide driveway providing off-street parking for up to six cars.