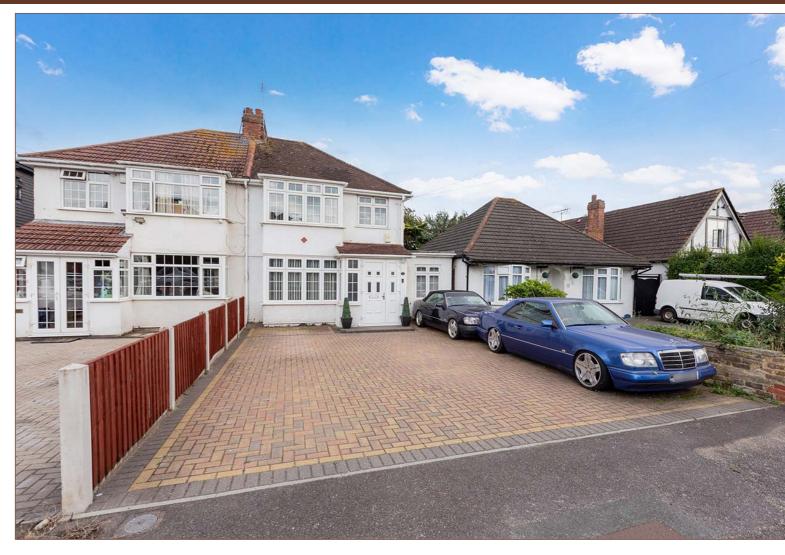

Situated a short commute from Heathrow airport on a private cul-de-sac in Langley, is this four bedroom semi-detached property has been extended, now creating a commodious home suitable for a large family.

The first floor offers three bedrooms, each with fitted wardrobes and the family bathroom offers four piece suite including shower cubicle.

Externally the rear garden is approx. 75ft and fully laid to patio with access to an outbuilding, suitable for home office, comprising living area, bedroom and shower room. The front of the house offers a wide driveway providing off-street parking for up to six cars.