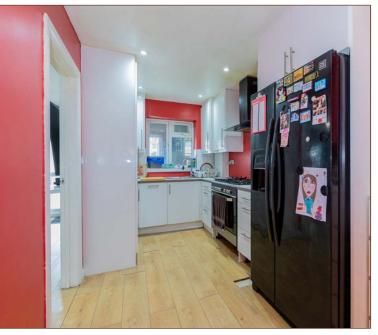

The ground floor comprises a 23ft bay-fronted reception room, downstairs shower room, gas kitchen with separate utility room, ground floor bedroom and large storage cupboard under the stairs. The rear of the property hosts a 6m extension providing a large additional lounge overlooking the garden.

KITCHEN WITH GAS COOKER AND SEPARATE UTILITY ROOM

OUTBUILDING COMPRISING LIVING
AREA, BEDROOM AND SHOWER ROOM

DRIVEWAY PARKING FOR UP TO SIX CARS

PRIVATE CUL-DE-SAC