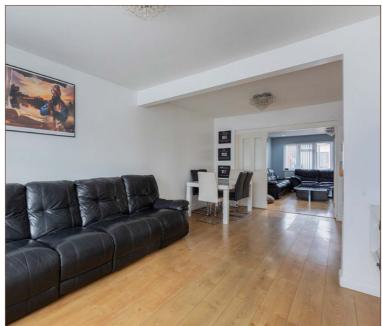

The ground floor comprises a 23ft bay-fronted reception room, downstairs shower room, gas kitchen with separate utility room, ground floor bedroom and large storage cupboard under the stairs. The rear of the property hosts a 6m extension providing a large additional lounge overlooking the garden.