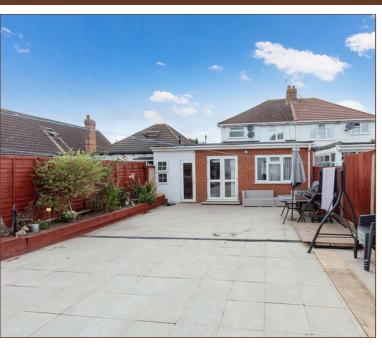

The ground floor comprises a 23ft bay-fronted reception room, downstairs shower room, gas kitchen with separate utility room, ground floor bedroom and large storage cupboard under the stairs. The rear of the property hosts a 6m extension providing a large additional lounge overlooking the garden.

The first floor offers three bedrooms, each with fitted wardrobes and the family bathroom offers four piece suite including shower cubicle.

Externally the rear garden is approx. 75ft and fully laid to patio with access to an outbuilding, suitable for home office, comprising living area, bedroom and shower room. The front of the house offers a wide driveway providing off-street parking for up to six cars.