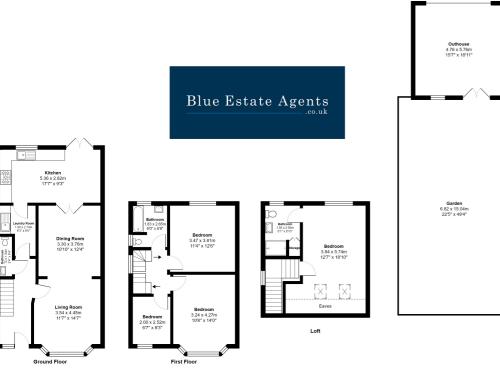

The ground floor also includes a convenient WC, ideal for guests, and a separate utility room—providing discreet space for laundry and additional storage.

Total Area: 150.7 m² ... 1622 ft² (excluding garden