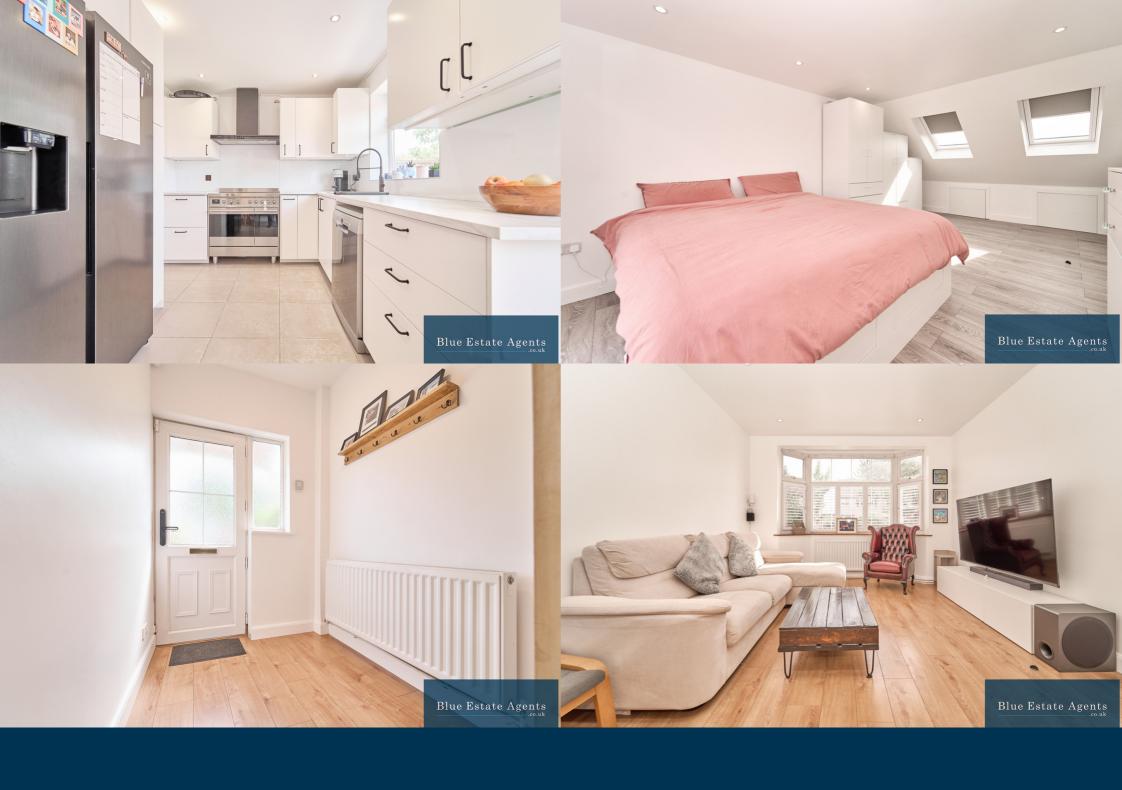

Upon entry, you are greeted by a spacious and welcoming front entrance lobby, setting the tone for the tasteful design and high-quality finishes that follow. The through lounge is an impressive open-plan living space, featuring a striking bay window to the front elevation that floods the room with natural light. This versatile area serves perfectly as both a formal lounge and family relaxation space.

The ground floor also includes a convenient WC, ideal for guests, and a separate utility room—providing discreet space for laundry and additional storage.

Total Area: 150.7 m² ... 1622 ft² (excluding garden