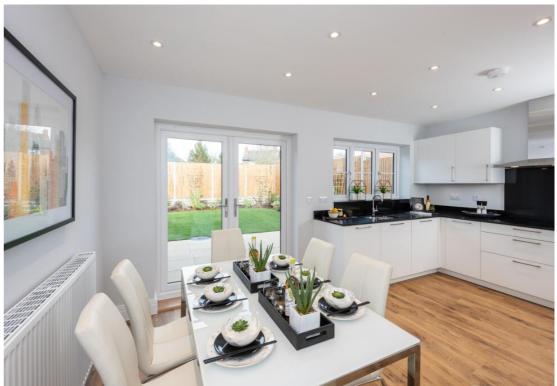

\*\*Choose your incentive worth up to £20,000 - OPEN DAY this Sat 23rd March 10 till 5\*\*

The Beech is a stunning brand new link detached three bedroom home set within an exclusive development, Chiltern View, in the sought after village of Preston. Open plan kitchen/dining room, three bedrooms, 2 bathrooms, garage and parking.

Built by Osprey Homes, Chiltern View is a unique development of 21 bespoke new homes, offering peace and tranquillity, yet just a short drive from the market town of Hitchin.

Interior layouts offer open plan kitchen/dining with double doors leading to the private rear garden. Separate lounge provide the ideal space for relaxing. 4 & 5 bedroom properties also include a study, ideal for todays work-at-home culture.

\*NOTE: Images are for illustrative purposes only for the show home

- A brand new link detached family home
- Exclusive new development
- Open plan bespoke kitchen/dining room
- Garage and driveway with electric charging point
- 10 year NHBC warranty
- \*\*Choose your incentive worth up to £20,000 OPEN DAY this Sat 23rd March 10 till 5\*\*