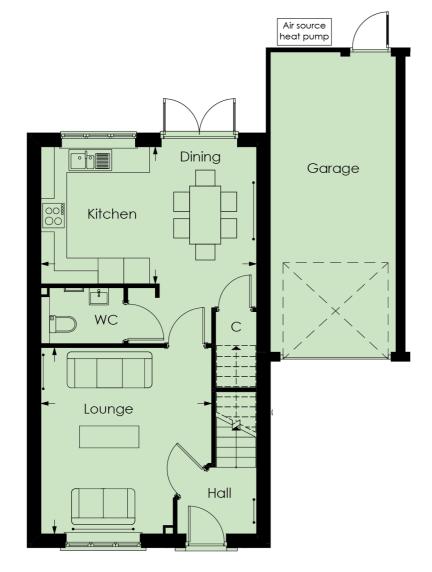

\*\*Choose your incentive worth up to £20,000 - OPEN DAY this Sat 23rd March 10 till 5\*\*

The Beech is a stunning brand new link detached three bedroom home set within an exclusive development, Chiltern View, in the sought after village of Preston. Open plan kitchen/dining room, three bedrooms, 2 bathrooms, garage and parking.

Built by Osprey Homes, Chiltern View is a unique development of 21 bespoke new homes, offering peace and tranquillity, yet just a short drive from the market town of Hitchin.

Interior layouts offer open plan kitchen/dining with double doors leading to the private rear garden. Separate lounge provide the ideal space for relaxing. 4 & 5 bedroom properties also include a study, ideal for todays work-at-home culture.

\*NOTE: Images are for illustrative purposes only for the show home

- A brand new link detached family home
- Exclusive new development
- Open plan bespoke kitchen/dining room
- Garage and driveway with electric charging point
- 10 year NHBC warranty
- \*\*Choose your incentive worth up to £20,000 OPEN DAY this Sat 23rd March 10 till 5\*\*