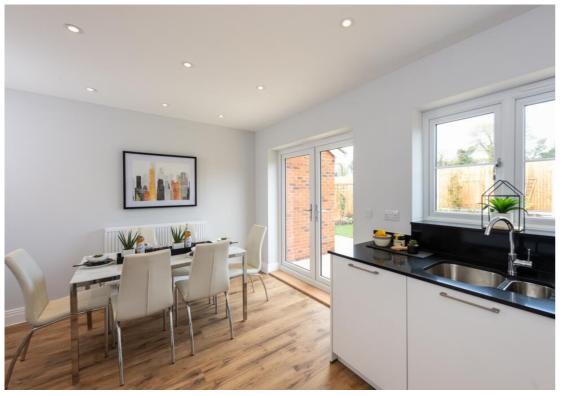

\*\*Choose your incentive worth up to £20,000 - OPEN DAY this Sat 23rd March 10 till 5\*\*

The Beech is a stunning brand new link detached three bedroom home set within an exclusive development, Chiltern View, in the sought after village of Preston. Open plan kitchen/dining room, three bedrooms, 2 bathrooms, garage and parking.

Built by Osprey Homes, Chiltern View is a unique development of 21 bespoke new homes, offering peace and tranquillity, yet just a short drive from the market town of Hitchin.

Interior layouts offer open plan kitchen/dining with double doors leading to the private rear garden. Separate lounge provide the ideal space for relaxing. 4 & 5 bedroom properties also include a study, ideal for todays work-at-home culture.

\*NOTE: Images are for illustrative purposes only for the show home

- A brand new link detached family home
- Exclusive new development
- Open plan bespoke kitchen/dining room
- Garage and driveway with electric charging point
- 10 year NHBC warranty
- \*\*Choose your incentive worth up to £20,000 OPEN DAY this Sat 23rd March 10 till 5\*\*