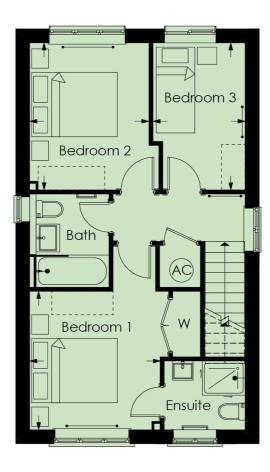

Bedrooms are of a good size; all master bedrooms include built-in wardrobes and contemporary en-suite facilities. 4 & 5 bedroom plots have the benefit of additional wardrobes and en-suite to second bedrooms. Bathrooms are luxurious, with high quality sanitary ware.

\*NOTE: Images are for illustrative purposes only for the show home

- A brand new link detached family home
- Exclusive new development
- Open plan bespoke kitchen/dining room
- Garage and driveway with electric charging point
- 10 year NHBC warranty
- \*\*Choose your incentive worth up to £20,000 OPEN DAY this Sat 23rd March 10 till 5\*\*