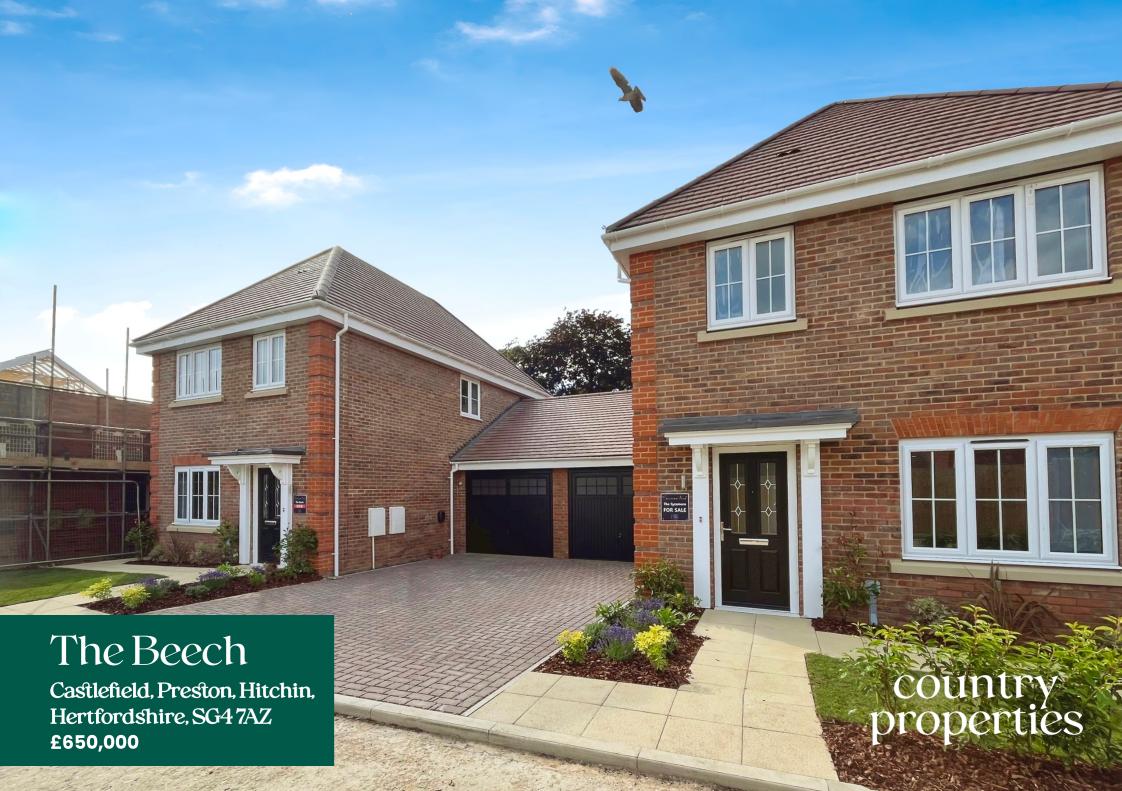

\*\*Choose your incentive worth up to £20,000 - OPEN DAY this Sat 23rd March 10 till 5\*\*

The Beech is a stunning brand new link detached three bedroom home set within an exclusive development, Chiltern View, in the sought after village of Preston. Open plan kitchen/dining room, three bedrooms, 2 bathrooms, garage and parking.

Built by Osprey Homes, Chiltern View is a unique development of 21 bespoke new homes, offering peace and tranquillity, yet just a short drive from the market town of Hitchin.

Interior layouts offer open plan kitchen/dining with double doors leading to the private rear garden. Separate lounge provide the ideal space for relaxing. 4 & 5 bedroom properties also include a study, ideal for todays work-at-home culture.