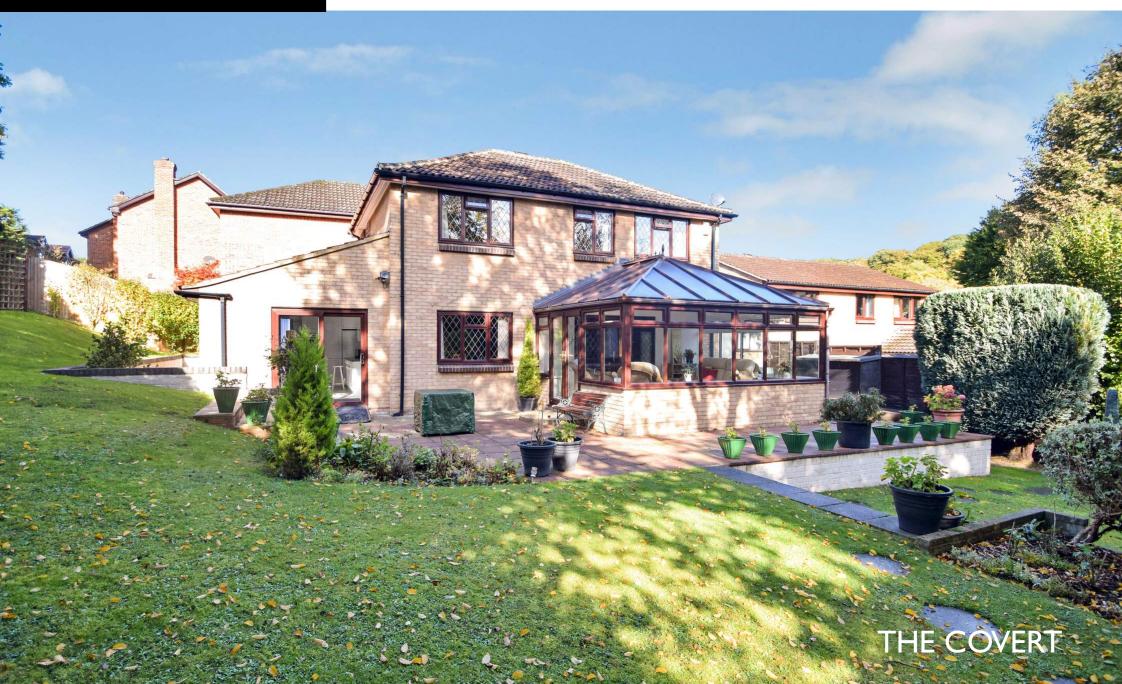

# THE PROPERTY

Tucked away in a sought after road in Walderslade Woods, this property is deceptive in size and beautifully maintained throughout by the current vendors. Occupying a corner plot the accommodation comprises: Entrance hall and downstairs cloakroom, off of the hall are double doors to the lounge with separate dining room leading off for more formal dining. The conservatory is a super size and really brings the feeling of the garden into the property all year around.

The rear garden has been landscaped and maintained to a high standard with a variety of zones to enjoy. Some areas laid to lawn and some patio space too. There is ample parking on the driveway to the front of the garage, Must be viewed to fully appreciate the space that this lovely family home has to offer.

# THE COVERT, WALDERSLADE WOODS, KENT, ME5 9JJ