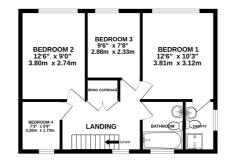

There is a handy snug room which would make a great study or playroom. The kitchen breakfast room has ample kitchen units and worksurfaces with sliding doors to the garden. Upstairs are four bedrooms, perfect for a growing family. The main bedroom benefits from an ensuite, with a shower in addition to the family bathroom.

#### Landing

**Bedroom I** 12' 8" x 10' 3" (3.86m x 3.12m)

**Ensuite** 7' 0" x 4' 4" (2.13m x 1.32m)

**Bedroom 2** 12' 5" x 9' 0" (3.78m x 2.74m)

**Bedroom 3** 9' 5" x 7' 7" (2.87m x 2.31m)

**Bedroom 4** 7' 2" x 5' 8" (2.18m x 1.73m)

**Bathroom** 7' 2" x 5' 7" (2.18m x 1.70m)

**Garden** 92' 10" x 61' 6" (28.30m x 18.75m)

Driveway

Garage

THE COVERT, WALDERSLADE WOODS, KENT, ME5 9JJ

GROUND FLOOR 1027 sq.ft. (95.4 sq.m.) approx.

1ST FLOOR 538 sq.ft. (50.0 sq.m.) approx.