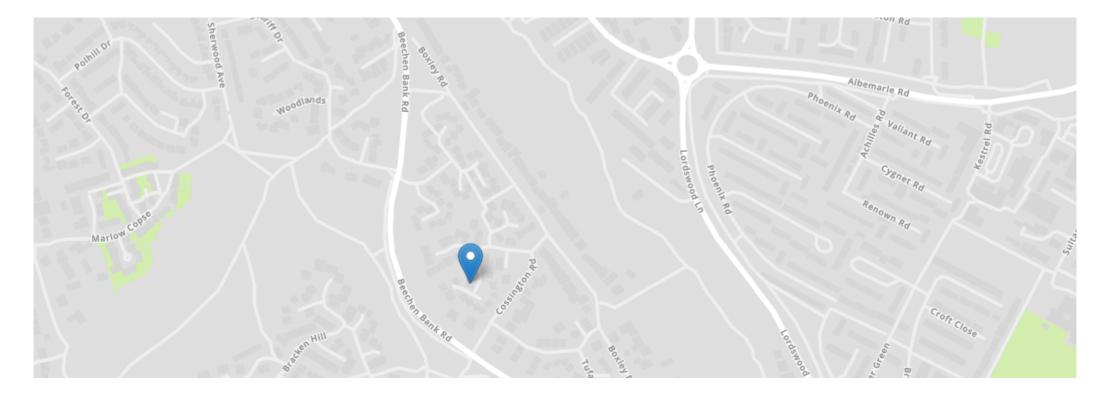

Walderslade woods is a popular area for walks and yet has easy access to M2 / M20 motorway links. Walderslade village shops and amenities are also a convenient distance away. Call the Greyfox Sales team today!

### SITUATION

DIRECTIONS

Walderslade Woods is within reach of Tunbury local primary school along with a variety of secondary schools, shopping parades, doctors surgery, dentist and chiropodist. The area offers good transport links to the A2/M2 M20 and M25. It is close to Chatham and Maidstone town centres as well as railways links. Ebbsfleet International is approximately 15 minutes away by car.