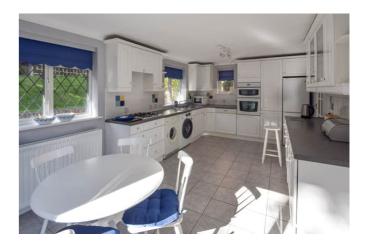

There is a handy snug room which would make a great study or playroom. The kitchen breakfast room has ample kitchen units and worksurfaces with sliding doors to the garden. Upstairs are four bedrooms, perfect for a growing family. The main bedroom benefits from an ensuite, with a shower in addition to the family bathroom.

**Kitchen / Breakfast room** 18' 1" x 10' 8" (5.51m x 3.25m)

**Snug room** 10' 2" x 8' 0" (3.10m x 2.44m)