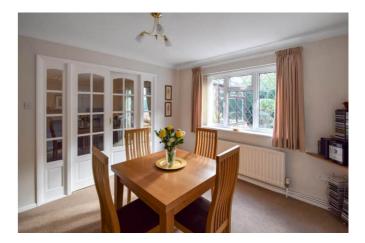

# THE PROPERTY

Tucked away in a sought after road in Walderslade Woods, this property is deceptive in size and beautifully maintained throughout by the current vendors. Occupying a corner plot the accommodation comprises: Entrance hall and downstairs cloakroom, off of the hall are double doors to the lounge with separate dining room leading off for more formal dining. The conservatory is a super size and really brings the feeling of the garden into the property all year around.

#### **Entrance hall**

**Downstairs cloakroom** 5' 6" x 2' 5" (1.68m x 0.74m)

Lounge |3' 8" x |6' ||" (4.17m x 5.16m)

**Conservatory** 15' 10" x 12' 10" (4.83m x 3.91m)

**Dining room** 11' 10" x 10' 5" (3.61m x 3.17m)