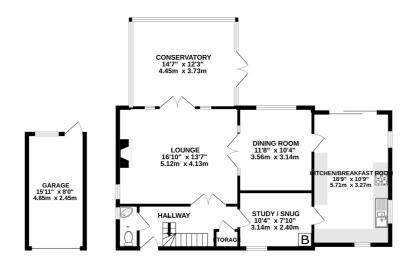

# THE PROPERTY

Tucked away in a sought after road in Walderslade Woods, this property is deceptive in size and beautifully maintained throughout by the current vendors. Occupying a corner plot the accommodation comprises: Entrance hall and downstairs cloakroom, off of the hall are double doors to the lounge with separate dining room leading off for more formal dining. The conservatory is a super size and really brings the feeling of the garden into the property all year around.

There is a handy snug room which would make a great study or playroom. The kitchen breakfast room has ample kitchen units and worksurfaces with sliding doors to the garden. Upstairs are four bedrooms, perfect for a growing family. The main bedroom benefits from an ensuite, with a shower in addition to the family bathroom.

#### **Entrance hall**

**Downstairs cloakroom** 5' 6" x 2' 5" (1.68m x 0.74m)

Lounge |3' 8" x |6' ||" (4.17m x 5.16m)

**Conservatory** 15' 10" x 12' 10" (4.83m x 3.91m)

**Dining room** 11' 10" x 10' 5" (3.61m x 3.17m)

**Kitchen / Breakfast room** 18' 1" x 10' 8" (5.51m x 3.25m)

**Snug room** 10' 2" x 8' 0" (3.10m x 2.44m)

**Bathroom** 7' 2" x 5' 7" (2.18m x 1.70m)

**Garden** 92' 10" x 61' 6" (28.30m x 18.75m)

Driveway

Garage

THE COVERT, WALDERSLADE WOODS, KENT, ME5 9JJ

GROUND FLOOR 1027 sq.ft. (95.4 sq.m.) approx.

1ST FLOOR 538 sq.ft. (50.0 sq.m.) approx.