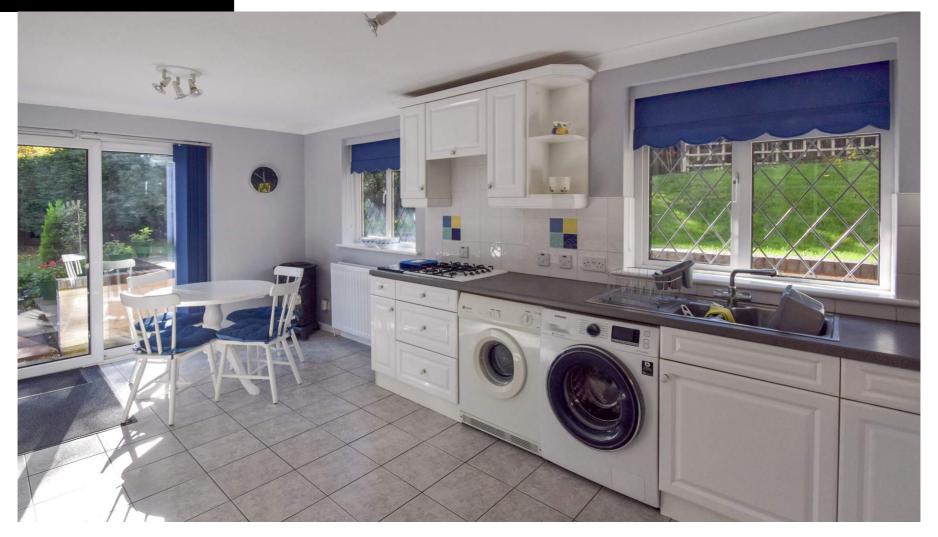

There is a handy snug room which would make a great study or playroom. The kitchen breakfast room has ample kitchen units and worksurfaces with sliding doors to the garden. Upstairs are four bedrooms, perfect for a growing family. The main bedroom benefits from an ensuite, with a shower in addition to the family bathroom.