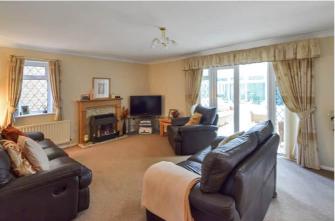

# THE PROPERTY

Tucked away in a sought after road in Walderslade Woods, this property is deceptive in size and beautifully maintained throughout by the current vendors. Occupying a corner plot the accommodation comprises: Entrance hall and downstairs cloakroom, off of the hall are double doors to the lounge with separate dining room leading off for more formal dining. The conservatory is a super size and really brings the feeling of the garden into the property all year around.

#### **Entrance hall**

**Downstairs cloakroom** 5' 6" x 2' 5" (1.68m x 0.74m)

Lounge |3' 8" x |6' ||" (4.17m x 5.16m)

**Conservatory** 15' 10" x 12' 10" (4.83m x 3.91m)

**Dining room** 11' 10" x 10' 5" (3.61m x 3.17m)