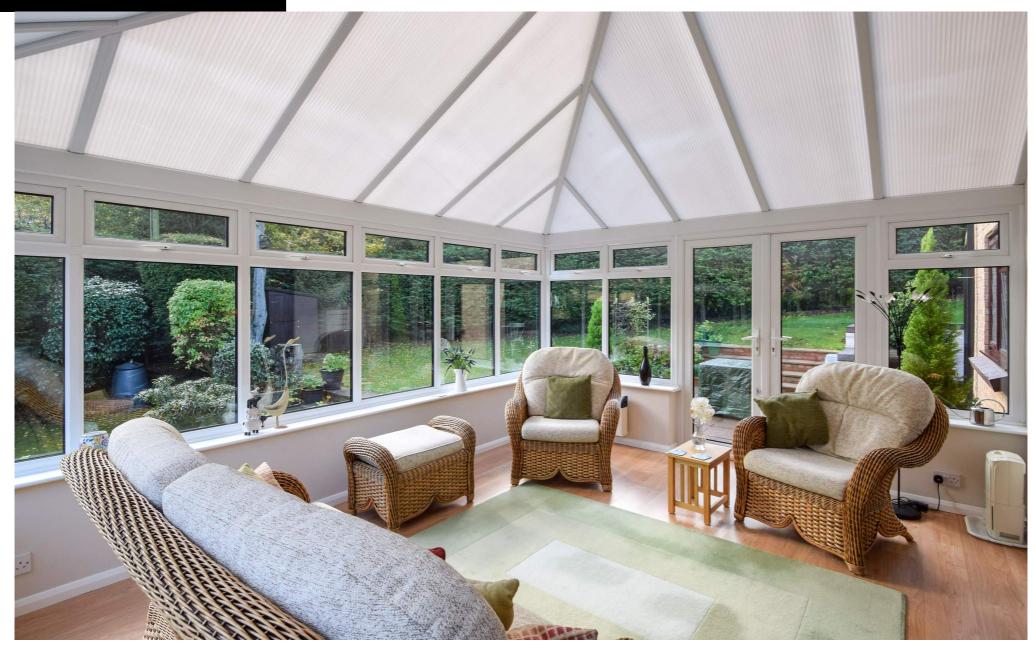

# THE PROPERTY

Tucked away in a sought after road in Walderslade Woods, this property is deceptive in size and beautifully maintained throughout by the current vendors. Occupying a corner plot the accommodation comprises: Entrance hall and downstairs cloakroom, off of the hall are double doors to the lounge with separate dining room leading off for more formal dining. The conservatory is a super size and really brings the feeling of the garden into the property all year around.

#### **Entrance hall**

**Downstairs cloakroom** 5' 6" x 2' 5" (1.68m x 0.74m)

Lounge |3' 8" x |6' ||" (4.17m x 5.16m)

**Conservatory** 15' 10" x 12' 10" (4.83m x 3.91m)

**Dining room** 11' 10" x 10' 5" (3.61m x 3.17m)