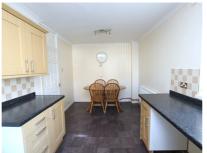

Kitchen 17' 0" x 8' 7" (5.18m x 2.62m)

Landing Doors to

Bedroom One 14' 11" x 8' 6" (4.55m x 2.59m)

Bedroom Two 11' 7" x 8' 9" (3.53m x 2.67m)

Bedroom Three 11' 7" x 6' 0" (3.53m x 1.83m)

Separate Cloakroom 5' 7" x 2' 4" (1.70m x 0.71m)