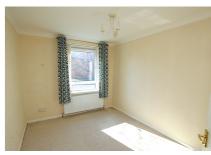

Kitchen 17' 0" x 8' 7" (5.18m x 2.62m)

Landing Doors to

Bedroom One 14' 11" x 8' 6" (4.55m x 2.59m)

Bedroom Two 11' 7" x 8' 9" (3.53m x 2.67m)

Bedroom Three 11' 7" x 6' 0" (3.53m x 1.83m)

Separate Cloakroom 5' 7" x 2' 4" (1.70m x 0.71m)