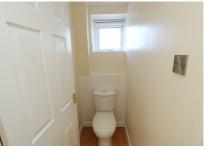

Kitchen 17' 0" x 8' 7" (5.18m x 2.62m)

Landing Doors to

Bedroom One 14' 11" x 8' 6" (4.55m x 2.59m)

Bedroom Two 11' 7" x 8' 9" (3.53m x 2.67m)

Bedroom Three 11' 7" x 6' 0" (3.53m x 1.83m)

Separate Cloakroom 5' 7" x 2' 4" (1.70m x 0.71m)