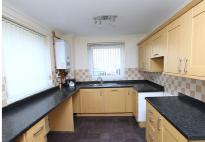

Kitchen 17' 0" x 8' 7" (5.18m x 2.62m)

Landing Doors to

Bedroom One 14' 11" x 8' 6" (4.55m x 2.59m)

Bedroom Two 11' 7" x 8' 9" (3.53m x 2.67m)

Bedroom Three 11' 7" x 6' 0" (3.53m x 1.83m)

Separate Cloakroom 5' 7" x 2' 4" (1.70m x 0.71m)