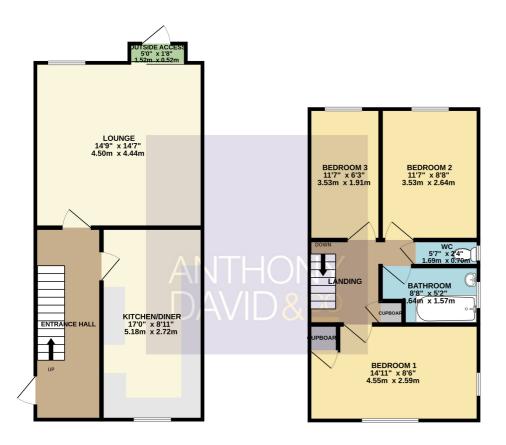

info@anthonydavid.co.uk www.anthonydavid.co.uk 01202 677444

 GROUND FLOOR
 1ST FLOOR

 466 sq.ft. (43.3 sq.m.) approx.
 411 sq.ft. (38.2 sq.m.) approx

Entrance Hall 17' 0" x 5' 10" (5.18m x 1.78m)

Lounge 14' 9" x 11' 7" (4.50m x 3.53m)

Kitchen 17' 0" x 8' 7" (5.18m x 2.62m)

Landing Doors to

Bedroom One 14' 11" x 8' 6" (4.55m x 2.59m)

Bedroom Two 11' 7" x 8' 9" (3.53m x 2.67m)

Bedroom Three 11' 7" x 6' 0" (3.53m x 1.83m)

Separate Cloakroom 5' 7" x 2' 4" (1.70m x 0.71m)

Bathroom 8' 8" x 5' 2" (2.64m x 1.57m)

Parking Permit via BCP

Tenure Leasehold - 89 years remaining

Ground Rent TBA

Service Charege £227 per quarter

Council Tax Band B

TOTAL FLOOR AREA: 877 sq.ft. (81.5 sq.m.) approx.