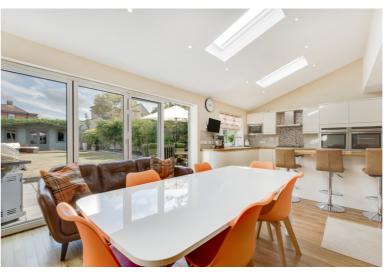

Presented in excellent decorative condition throughout, the property comprises; entrance hall, lounge, second reception room that leads into the open planned kitchen/diner/family room with a central island in the kitchen area and bi-fold doors leading to a South facing rear garden. There is a separate utility room and a cloakroom on the ground floor.

The first floor comprises; four double bedrooms, ensuite shower to the main bedroom and a family bathroom.

Modernised throughout the property features a part integrated fitted kitchen with a central island, modernised ensuite and family bathroom.