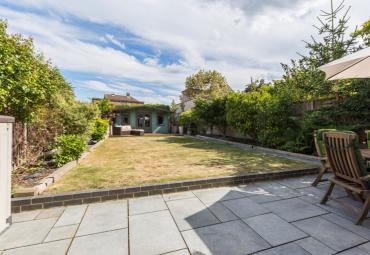

There is an integral garage that could easily be converted into accommodation.

Outside there is off street parking on the front drive for two to three cars and a South facing rear garden with a large patio, lawn, established borders and a large summerhouse at the end of the garden.