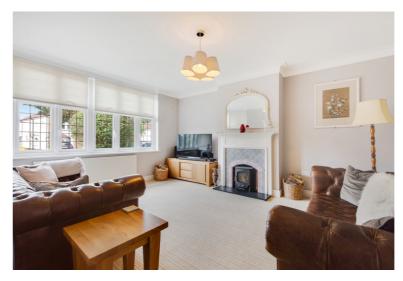

Presented in excellent decorative condition throughout, the property comprises; entrance hall, lounge, second reception room that leads into the open planned kitchen/diner/family room with a central island in the kitchen area and bi-fold doors leading to a South facing rear garden. There is a separate utility room and a cloakroom on the ground floor.