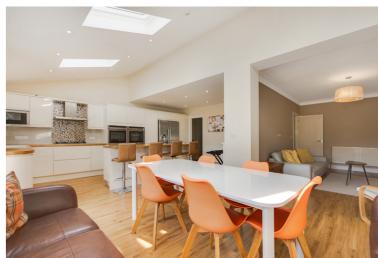

Presented in excellent decorative condition throughout, the property comprises; entrance hall, lounge, second reception room that leads into the open planned kitchen/diner/family room with a central island in the kitchen area and bi-fold doors leading to a South facing rear garden. There is a separate utility room and a cloakroom on the ground floor.

The first floor comprises; four double bedrooms, ensuite shower to the main bedroom and a family bathroom.

Modernised throughout the property features a part integrated fitted kitchen with a central island, modernised ensuite and family bathroom.