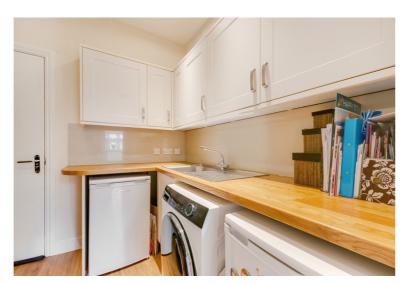

Presented in excellent decorative condition throughout, the property comprises; entrance hall, lounge, second reception room that leads into the open planned kitchen/diner/family room with a central island in the kitchen area and bi-fold doors leading to a South facing rear garden. There is a separate utility room and a cloakroom on the ground floor.