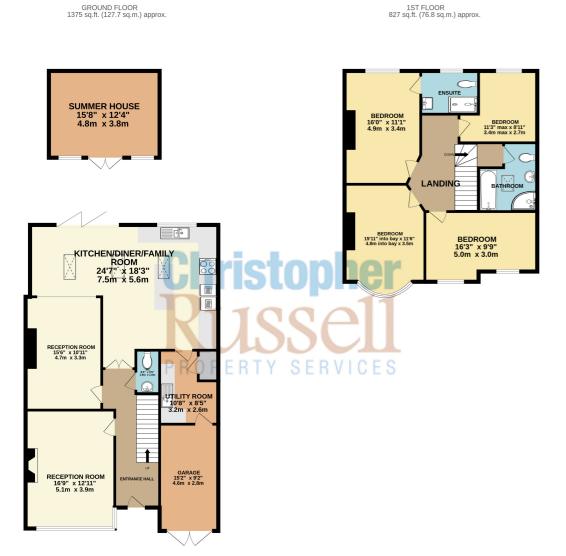

Presented in excellent decorative condition throughout, the property comprises; entrance hall, lounge, second reception room that leads into the open planned kitchen/diner/family room with a central island in the kitchen area and bi-fold doors leading to a South facing rear garden. There is a separate utility room and a cloakroom on the ground floor.

The first floor comprises; four double bedrooms, ensuite shower to the main bedroom and a family bathroom.

Modernised throughout the property features a part integrated fitted kitchen with a central island, modernised ensuite and family bathroom.

There is an integral garage that could easily be converted into accommodation.

Outside there is off street parking on the front drive for two to three cars and a South facing rear garden with a large patio, lawn, established borders and a large summerhouse at the end of the garden.