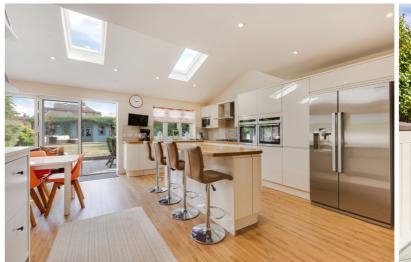

Presented in excellent decorative condition throughout, the property comprises; entrance hall, lounge, second reception room that leads into the open planned kitchen/diner/family room with a central island in the kitchen area and bi-fold doors leading to a South facing rear garden. There is a separate utility room and a cloakroom on the ground floor.

The first floor comprises; four double bedrooms, ensuite shower to the main bedroom and a family bathroom.

Modernised throughout the property features a part integrated fitted kitchen with a central island, modernised ensuite and family bathroom.