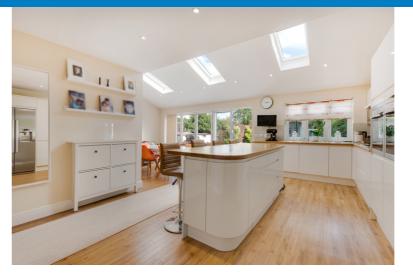

Presented in excellent decorative condition throughout, the property comprises; entrance hall, lounge, second reception room that leads into the open planned kitchen/diner/family room with a central island in the kitchen area and bi-fold doors leading to a South facing rear garden. There is a separate utility room and a cloakroom on the ground floor.

The first floor comprises; four double bedrooms, ensuite shower to the main bedroom and a family bathroom.

Modernised throughout the property features a part integrated fitted kitchen with a central island, modernised ensuite and family bathroom.