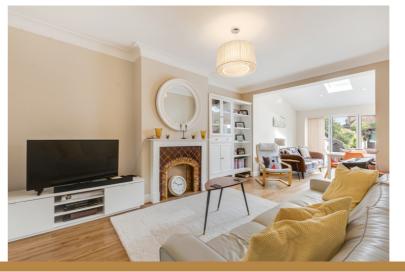

Presented in excellent decorative condition throughout, the property comprises; entrance hall, lounge, second reception room that leads into the open planned kitchen/diner/family room with a central island in the kitchen area and bi-fold doors leading to a South facing rear garden. There is a separate utility room and a cloakroom on the ground floor.