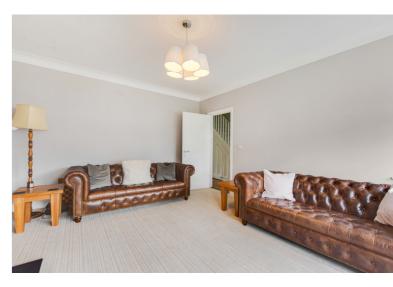

Presented in excellent decorative condition throughout, the property comprises; entrance hall, lounge, second reception room that leads into the open planned kitchen/diner/family room with a central island in the kitchen area and bi-fold doors leading to a South facing rear garden. There is a separate utility room and a cloakroom on the ground floor.