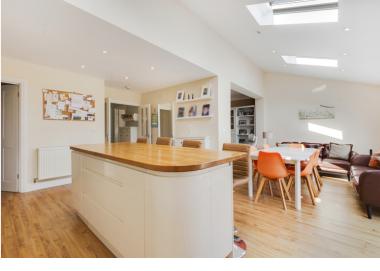

Presented in excellent decorative condition throughout, the property comprises; entrance hall, lounge, second reception room that leads into the open planned kitchen/diner/family room with a central island in the kitchen area and bi-fold doors leading to a South facing rear garden. There is a separate utility room and a cloakroom on the ground floor.

The first floor comprises; four double bedrooms, ensuite shower to the main bedroom and a family bathroom.

Modernised throughout the property features a part integrated fitted kitchen with a central island, modernised ensuite and family bathroom.