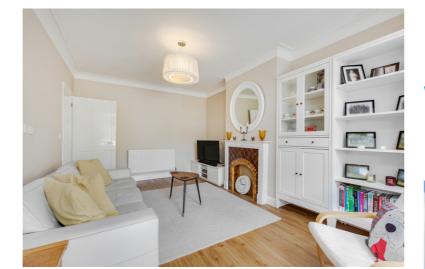

Presented in excellent decorative condition throughout, the property comprises; entrance hall, lounge, second reception room that leads into the open planned kitchen/diner/family room with a central island in the kitchen area and bi-fold doors leading to a South facing rear garden. There is a separate utility room and a cloakroom on the ground floor.