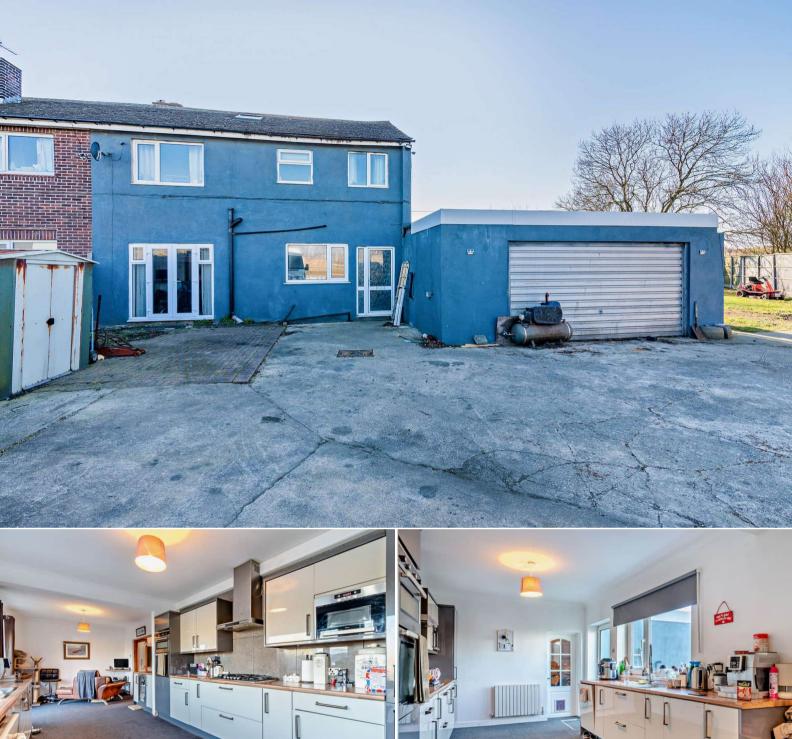

## Hammer Lane Wakefield

Bettermove are proud to present this 4 bedroom semi-detached house in Wakefield.

The property benefits from double glazing, gas central heating throughout and has off street parking available for multiple cars.

The council tax band is B.

The interior of this property comprises a spacious living room, conservatory and fitted kitchen diner on the ground floor. The first floor consists of 4 bedrooms and the family bathroom. The exterior boasts a large private rear garden, perfect for enjoying the summer months.

Located in the residential village of New Sharlston, the property is close to a range of amenities, including shops, supermarkets, restaurants and pubs. Excellent transport connections can be found from the A655, Streethouse train station and local bus routes.