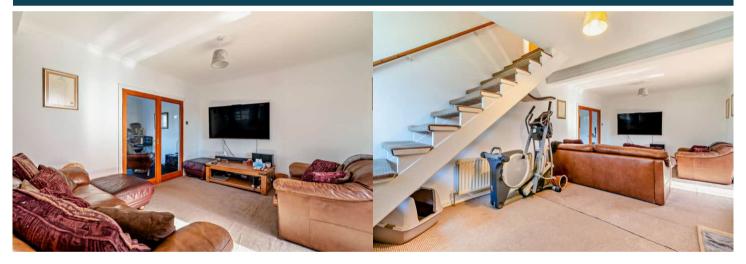

The council tax band is B.

The interior of this property comprises a spacious living room, conservatory and fitted kitchen diner on the ground floor. The first floor consists of 4 bedrooms and the family bathroom. The exterior boasts a large private rear garden, perfect for enjoying the summer months.