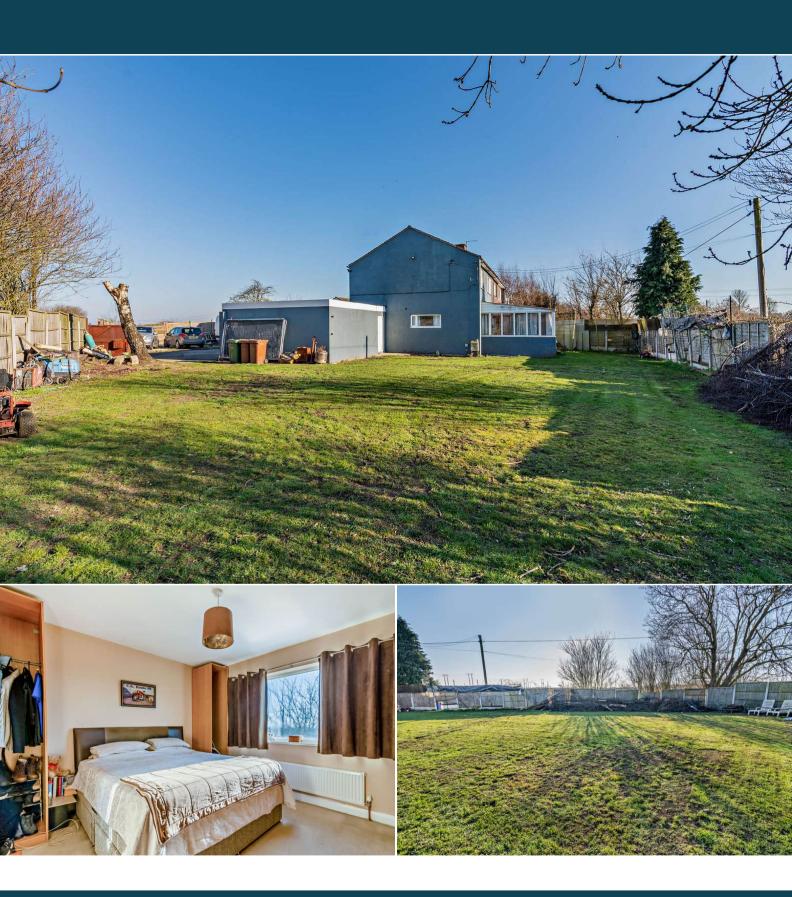

The council tax band is B.

The interior of this property comprises a spacious living room, conservatory and fitted kitchen diner on the ground floor. The first floor consists of 4 bedrooms and the family bathroom. The exterior boasts a large private rear garden, perfect for enjoying the summer months.