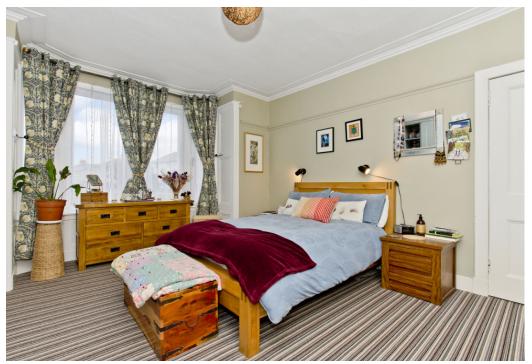

### Features

- Traditional semi-detached cottage in Perth
- Attractive, modern interiors
- Welcoming entrance hall
- Airy, elegant living room
- Well-appointed kitchen with granite worktops
- Versatile dining room
- Two double bedrooms (one with excellent fitted storage)
- Third double bedroom/home office
- Attractive bathroom with shower-over-bath
- Generous front, side, and rear gardens
- Private driveway for off-street parking
- Gas central heating system
- Double-glazed windows