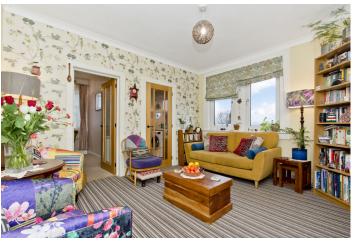

### Summary

This three-bedroom, traditional semi-detached cottage is situated on an established street in Perth and offers spacious living areas, all enhanced by tasteful interiors and modern fixtures and fittings. The cottage is sure to appeal to a wide range of buyers and lies close to the city's outstanding amenities, such as an excellent range of shops, including supermarkets, high-street stores, and independent retailers, schools at primary and secondary level, transport links (the train station is a short walk away), and scenic open spaces.

### Features

- Traditional semi-detached cottage in Perth
- Attractive, modern interiors
- Welcoming entrance hall
- Airy, elegant living room
- Well-appointed kitchen with granite worktops
- Versatile dining room
- Two double bedrooms (one with excellent fitted storage)
- Third double bedroom/home office
- Attractive bathroom with shower-over-bath
- Generous front, side, and rear gardens
- Private driveway for off-street parking
- Gas central heating system
- Double-glazed windows

"This three-bedroom traditional semidetached cottage offers spacious and flexible accommodation."

"The appealing home is accompanied by front, side, and rear gardens and a private driveway."