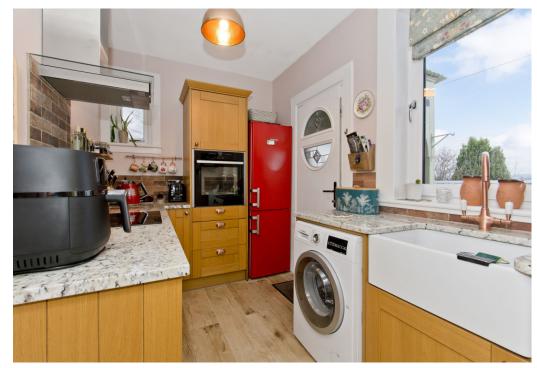

### Features

- Traditional semi-detached cottage in Perth
- Attractive, modern interiors
- Welcoming entrance hall
- Airy, elegant living room
- Well-appointed kitchen with granite worktops
- Versatile dining room
- Two double bedrooms (one with excellent fitted storage)
- Third double bedroom/home office
- Attractive bathroom with shower-over-bath
- Generous front, side, and rear gardens
- Private driveway for off-street parking
- Gas central heating system
- Double-glazed windows