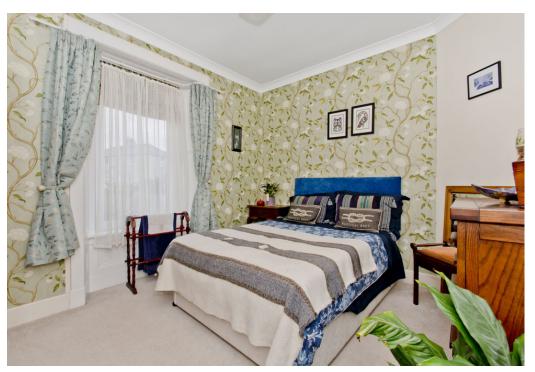

### Features

- Traditional semi-detached cottage in Perth
- Attractive, modern interiors
- Welcoming entrance hall
- Airy, elegant living room
- Well-appointed kitchen with granite worktops
- Versatile dining room
- Two double bedrooms (one with excellent fitted storage)
- Third double bedroom/home office
- Attractive bathroom with shower-over-bath
- Generous front, side, and rear gardens
- Private driveway for off-street parking
- Gas central heating system
- Double-glazed windows

"This three-bedroom traditional semidetached cottage offers spacious and flexible accommodation."

"The appealing home is accompanied by front, side, and rear gardens and a private driveway."