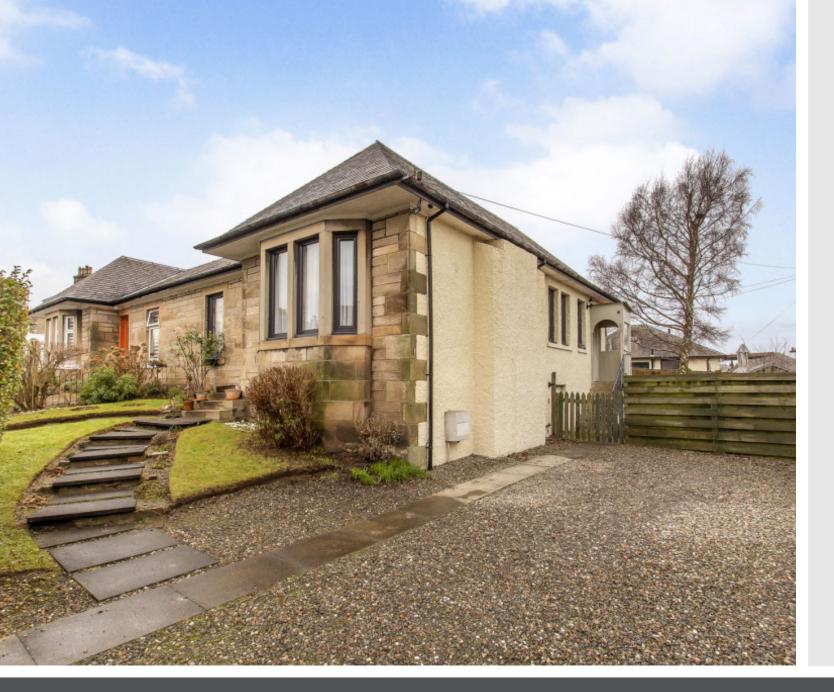

### Mayfield Cottage

109 Needless Road, Perth, PH2 0LB

### Summary

This three-bedroom, traditional semi-detached cottage is situated on an established street in Perth and offers spacious living areas, all enhanced by tasteful interiors and modern fixtures and fittings. The cottage is sure to appeal to a wide range of buyers and lies close to the city's outstanding amenities, such as an excellent range of shops, including supermarkets, high-street stores, and independent retailers, schools at primary and secondary level, transport links (the train station is a short walk away), and scenic open spaces.

### Features

- Traditional semi-detached cottage in Perth
- Attractive, modern interiors
- Welcoming entrance hall
- Airy, elegant living room
- Well-appointed kitchen with granite worktops
- Versatile dining room
- Two double bedrooms (one with excellent fitted storage)
- Third double bedroom/home office
- Attractive bathroom with shower-over-bath
- Generous front, side, and rear gardens
- Private driveway for off-street parking
- Gas central heating system
- Double-glazed windows

"This three-bedroom traditional semidetached cottage offers spacious and flexible accommodation."

"The appealing home is accompanied by front, side, and rear gardens and a private driveway."