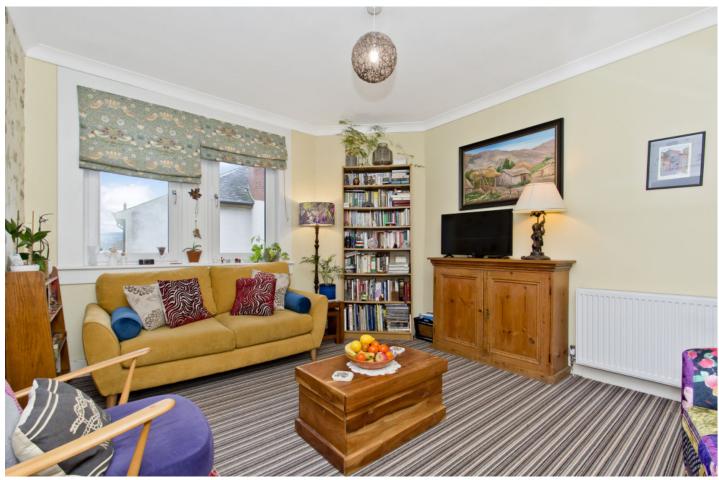

### Summary

This three-bedroom, traditional semi-detached cottage is situated on an established street in Perth and offers spacious living areas, all enhanced by tasteful interiors and modern fixtures and fittings. The cottage is sure to appeal to a wide range of buyers and lies close to the city's outstanding amenities, such as an excellent range of shops, including supermarkets, high-street stores, and independent retailers, schools at primary and secondary level, transport links (the train station is a short walk away), and scenic open spaces.

### Features

- Traditional semi-detached cottage in Perth
- Attractive, modern interiors
- Welcoming entrance hall
- Airy, elegant living room
- Well-appointed kitchen with granite worktops
- Versatile dining room
- Two double bedrooms (one with excellent fitted storage)
- Third double bedroom/home office
- Attractive bathroom with shower-over-bath
- Generous front, side, and rear gardens
- Private driveway for off-street parking
- Gas central heating system
- Double-glazed windows

"This three-bedroom traditional semidetached cottage offers spacious and flexible accommodation."

"The appealing home is accompanied by front, side, and rear gardens and a private driveway."