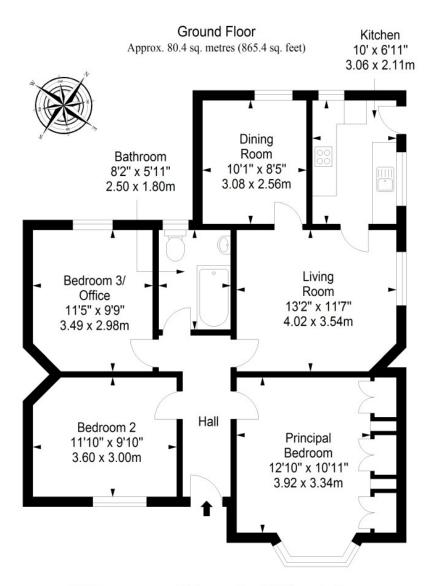

gs, light fittings, and integrated kitchen appliances will be included in the sale.

### Features

- Traditional semi-detached cottage in Perth
- Attractive, modern interiors
- Welcoming entrance hall
- Airy, elegant living room
- Well-appointed kitchen with granite worktops
- Versatile dining room
- Two double bedrooms (one with excellent fitted storage)
- Third double bedroom/home office
- Attractive bathroom with shower-over-bath
- Generous front, side, and rear gardens
- Private driveway for off-street parking
- Gas central heating system
- Double-glazed windows



"This three-bedroom traditional semidetached cottage offers spacious and flexible accommodation."

















"The appealing home is accompanied by front, side, and rear gardens and a private driveway."



# Floorplan



Total area: approx. 80.4 sq. metres (865.4 sq. feet)





## Our Branches

#### **ANSTRUTHER**

5A Shore Street, Anstruther, KY10 3EA 01333 310481 anstrutherea@thorntons-law.co.uk

#### **ARBROATH**

165 High Street, Arbroath, DD1 1DR 01241 876633 arbroathea@thorntons-law.co.uk

#### **BONNYRIGG**

3-7 High Street, Bonnyrigg, EH19 2DA 0131 663 7135 bonnyriggea@thorntons-law.co.uk

#### **CUPAR**

49 Bonnygate, Cupar, KY15 4BY 01334 656564 cuparea@thorntons-law.co.uk

#### **DUNDEE**

Whitehall House, 33 Yeaman Shore Dundee DD1 4BJ 01382 200099 dundeeea@thorntons-law.co.uk

#### **EDINBURGH**

Citypoint, 3rd Floor, 65 Haymarket Terrace, Edinburgh, EH12 5HD 0131 297 5980 edinburghea@thorntons-law.co.uk

#### **FORFAR**

53 East High Street, Forfar, DD8 2EL 01307 466886 forfarea@thorntons-l