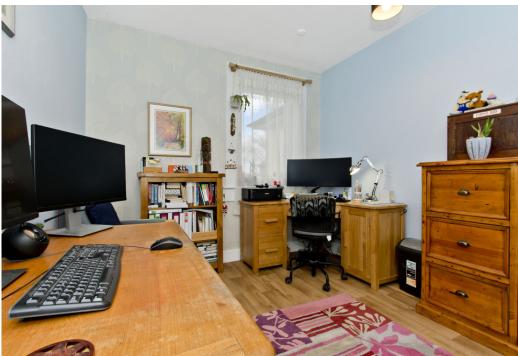

### Features

- Traditional semi-detached cottage in Perth
- Attractive, modern interiors
- Welcoming entrance hall
- Airy, elegant living room
- Well-appointed kitchen with granite worktops
- Versatile dining room
- Two double bedrooms (one with excellent fitted storage)
- Third double bedroom/home office
- Attractive bathroom with shower-over-bath
- Generous front, side, and rear gardens
- Private driveway for off-street parking
- Gas central heating system
- Double-glazed windows

"This three-bedroom traditional semidetached cottage offers spacious and flexible accommodation."

"The appealing home is accompanied by front, side, and rear gardens and a private driveway."