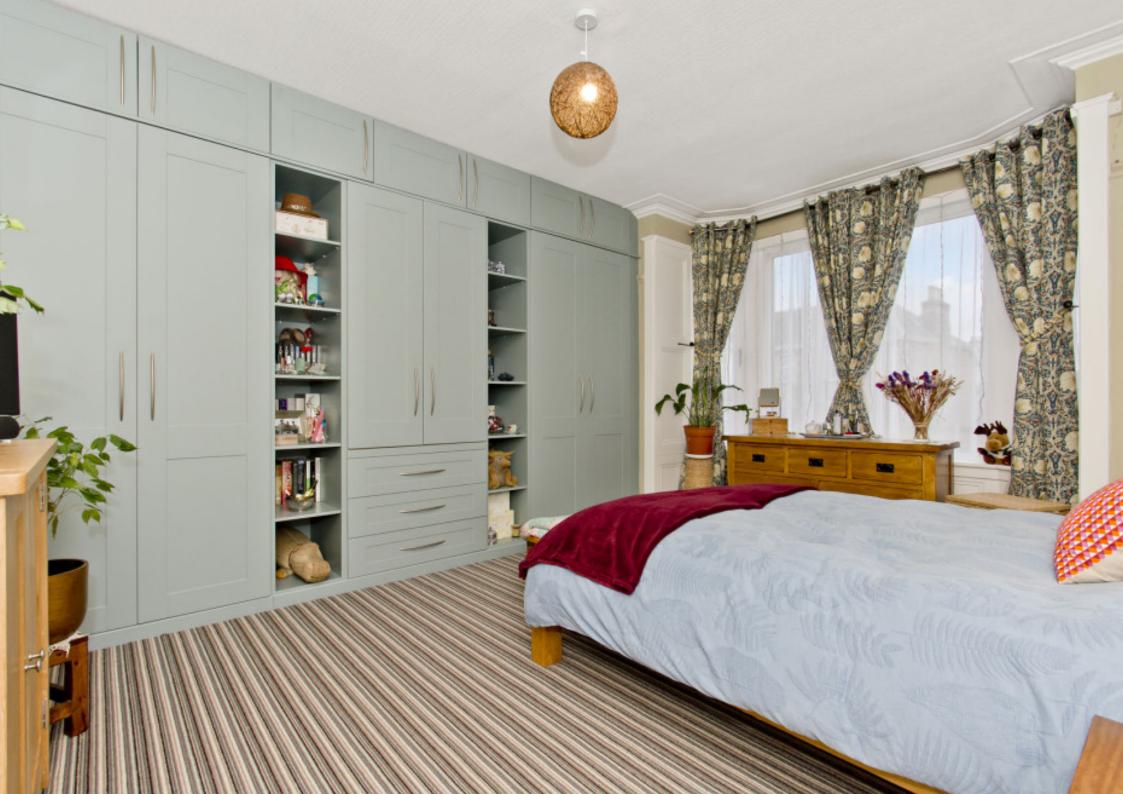

### Features

- Traditional semi-detached cottage in Perth
- Attractive, modern interiors
- Welcoming entrance hall
- Airy, elegant living room
- Well-appointed kitchen with granite worktops
- Versatile dining room
- Two double bedrooms (one with excellent fitted storage)
- Third double bedroom/home office
- Attractive bathroom with shower-over-bath
- Generous front, side, and rear gardens
- Private driveway for off-street parking
- Gas central heating system
- Double-glazed windows