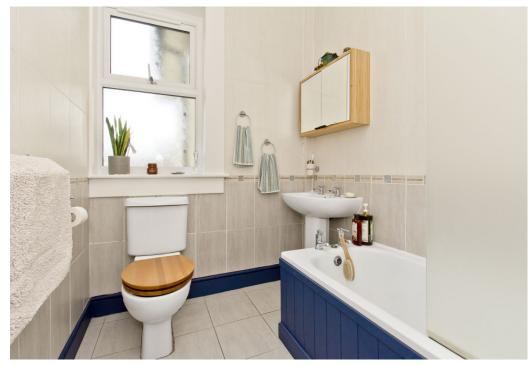

### Features

- Traditional semi-detached cottage in Perth
- Attractive, modern interiors
- Welcoming entrance hall
- Airy, elegant living room
- Well-appointed kitchen with granite worktops
- Versatile dining room
- Two double bedrooms (one with excellent fitted storage)
- Third double bedroom/home office
- Attractive bathroom with shower-over-bath
- Generous front, side, and rear gardens
- Private driveway for off-street parking
- Gas central heating system
- Double-glazed windows