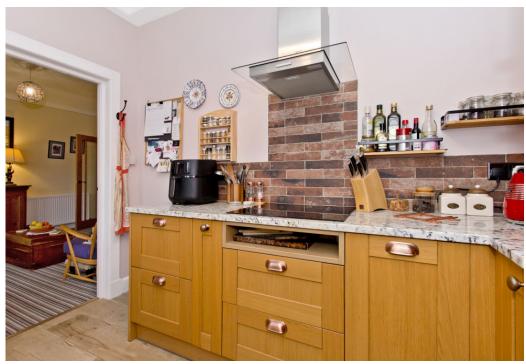

### Features

- Traditional semi-detached cottage in Perth
- Attractive, modern interiors
- Welcoming entrance hall
- Airy, elegant living room
- Well-appointed kitchen with granite worktops
- Versatile dining room
- Two double bedrooms (one with excellent fitted storage)
- Third double bedroom/home office
- Attractive bathroom with shower-over-bath
- Generous front, side, and rear gardens
- Private driveway for off-street parking
- Gas central heating system
- Double-glazed windows