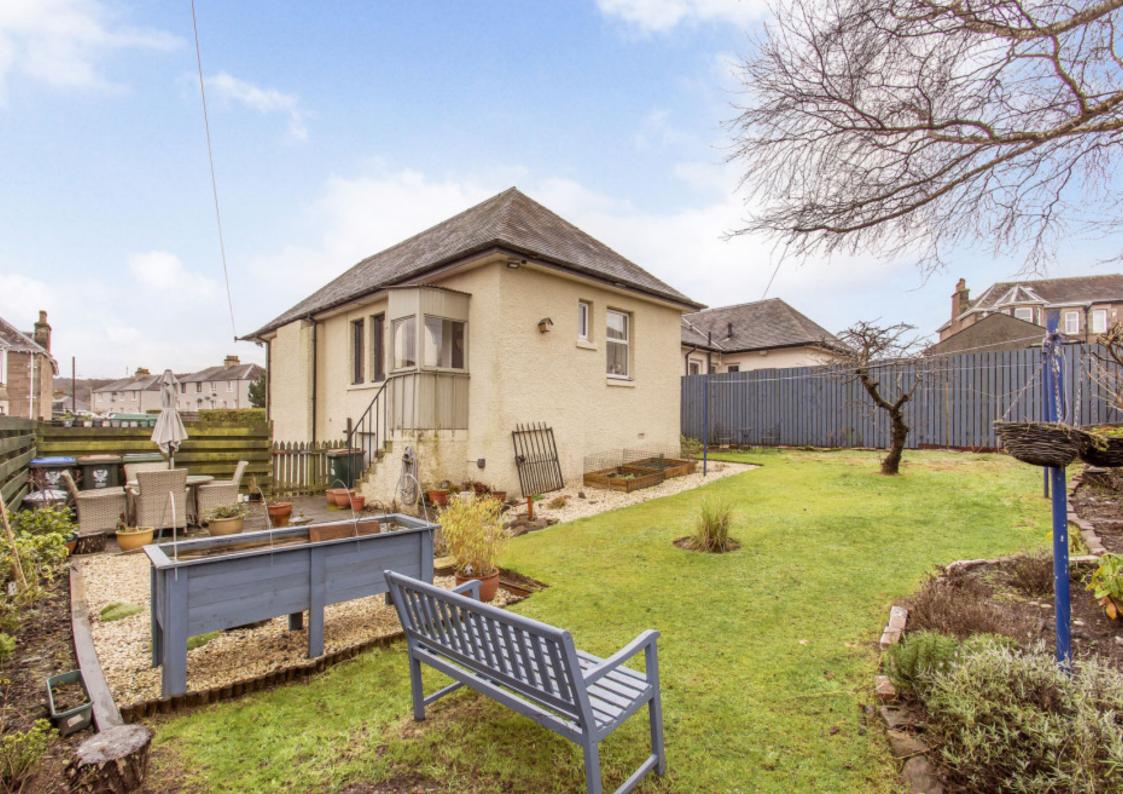

### Features

- Traditional semi-detached cottage in Perth
- Attractive, modern interiors
- Welcoming entrance hall
- Airy, elegant living room
- Well-appointed kitchen with granite worktops
- Versatile dining room
- Two double bedrooms (one with excellent fitted storage)
- Third double bedroom/home office
- Attractive bathroom with shower-over-bath
- Generous front, side, and rear gardens
- Private driveway for off-street parking
- Gas central heating system
- Double-glazed windows

"This three-bedroom traditional semidetached cottage offers spacious and flexible accommodation."

"The appealing home is accompanied by front, side, and rear gardens and a private driveway."