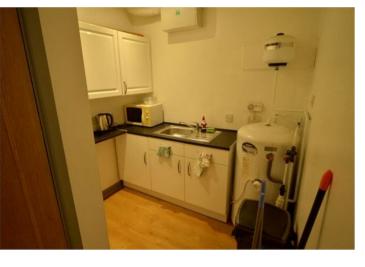

LOCAL MARKET TRP 53



# The Shop

22 Fountain Street | St Peter Port

This ground floor commercial unit is conveniently located in the centre of St Peter Port. The property is being sold following recent refurbishment and with a sitting tenant which therefore provides a fantastic opportunity for those looking for an investment property. In addition to the shop/hairdressing space there is a kitchen and a WC at the rear.

£125,000

- 0 BEDROOMS
- 0 BATHROOMS
- 1 RECEPTION



# **PHOTOS**







## **SPECIFICATIONS**





## **Shop**

26' x 11' 8" (7.92m x 3.55m)

#### **Kitchen**

10' 3" x 7' 7" (3.13m x 2.30m)

#### WC

4' 2" x 3' 10" (1.28m x 1.18m)

#### **PRICE INCLUDES**

- Flooring and lights as fitted.

#### **SPECIAL FEATURES**

- Central town location
- Recently refurbished
- Sold with sitting tenant

#### **SERVICES**

Main drain, electricity and water.

#### **APPLIANCES INCLUDED**

- To be agreed at sale

#### **SCHOOL CATCHMENT**

- N/A