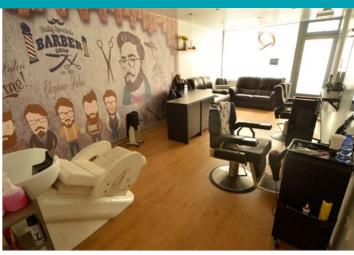

LOCAL MARKET TRP 53



# The Shop

22 Fountain Street | St Peter Port

This ground floor commercial unit is conveniently located in the centre of St Peter Port. The property is being sold following recent refurbishment and with a sitting tenant which therefore provides a fantastic opportunity for those looking for an investment property. In addition to the shop/hairdressing space there is a kitchen and a WC at the rear.

£125,000

- 0 BEDROOMS
- 0 BATHROOMS
- 1 RECEPTION



# **PHOTOS**







## **SPECIFICATIONS**





## **Shop**

26' x 11' 8" (7.92m x 3.55m)

#### **Kitchen**

10' 3" x 7' 7" (3.13m x 2.30m)

#### WC

4' 2" x 3' 10" (1.28m x 1.18m)

#### **PRICE INCLUDES**

- Flooring and lights as fitted.

#### **SPECIAL FEATURES**

- Central town location
- Recently refurbished
- Sold with sitting tenant

#### **SERVICES**

Main drain, electricity and water.

#### **APPLIANCES INCLUDED**

- To be agreed at sale

#### **SCHOOL CATCHMENT**

- N/A