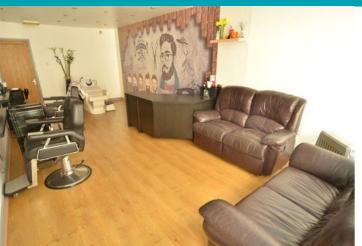

LOCAL MARKET TRP 53



# The Shop

22 Fountain Street | St Peter Port

This ground floor commercial unit is conveniently located in the centre of St Peter Port. The property is being sold following recent refurbishment and with a sitting tenant which therefore provides a fantastic opportunity for those looking for an investment property. In addition to the shop/hairdressing space there is a kitchen and a WC at the rear.

£125,000

- 0 BEDROOMS
- 0 BATHROOMS
- 1 RECEPTION



# **PHOTOS**







## **SPECIFICATIONS**





## **Shop**

26' x 11' 8" (7.92m x 3.55m)

#### **Kitchen**

10' 3" x 7' 7" (3.13m x 2.30m)

#### WC

4' 2" x 3' 10" (1.28m x 1.18m)

#### **PRICE INCLUDES**

- Flooring and lights as fitted.

#### **SPECIAL FEATURES**

- Central town location
- Recently refurbished
- Sold with sitting tenant

#### **SERVICES**

Main drain, electricity and water.

#### **APPLIANCES INCLUDED**

- To be agreed at sale

#### **SCHOOL CATCHMENT**

- N/A