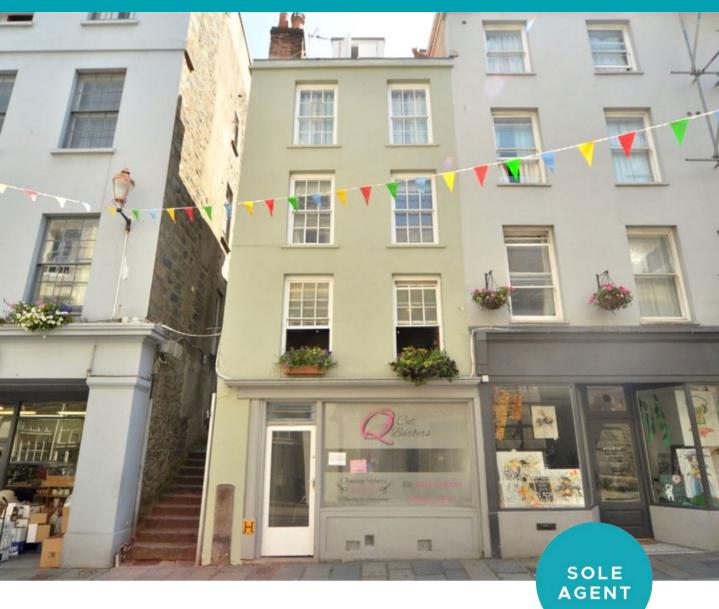

# The Shop

22 Fountain Street | St Peter Port

This ground floor commercial unit is conveniently located in the centre of St Peter Port. The property is being sold following recent refurbishment and with a sitting tenant which therefore provides a fantastic opportunity for those looking for an investment property. In addition to the shop/hairdressing space there is a kitchen and a WC at the rear.

£125,000

- 0 BEDROOMS
- 0 BATHROOMS
- 1 RECEPTION