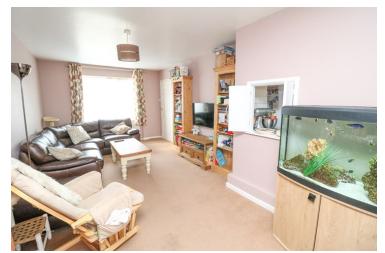

#### Lounge

20' 02" x 10' 5" (6.15m x 3.17m) With window to front, radiator, double doors to dining room.

#### Dining Room

10' 1" x 9' 7" (3.07m x 2.92m) With patio doors to rear, radiator.