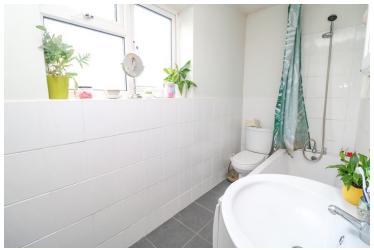

#### Bathroom

With obscure window to side, tiled floor and part tiled walls, close coupled WC, wash hand basin, panelled bath with shower over.