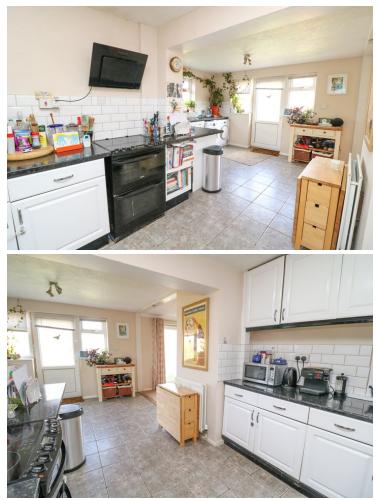

#### Kitchen

17' 10" x 11' 10" (5.44m x 3.61m) With window to side, rear and door to garden, radiator, tiled floor, a range of base units with drawers and worktops over, tiled splashback, inset one and a half sink a drainer, electric oven with extractor hood over, space for fridge/freezer, space and plumbing for washing machine and tumble dryer, open to dining area.