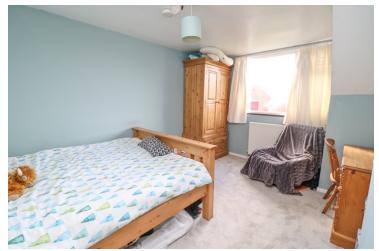

#### Bedroom One

14' 3" x 10' 5" (4.34m x 3.17m) With window to front, radiator.

#### Bedroom Two

12' 5" x 9' 7" (3.78m x 2.92m) With window to side, radiator, two eaves cupboards.