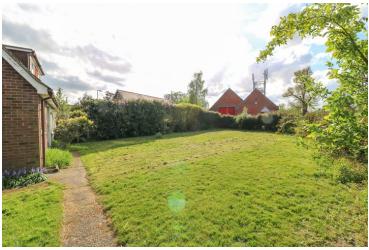

#### Rear Garden

Enclosed by fencing with gated rear access, lawn area and a patio area suitable for outdoor furniture, gate leading to front garden.

#### Front Garden

A large front garden laid to lawn.