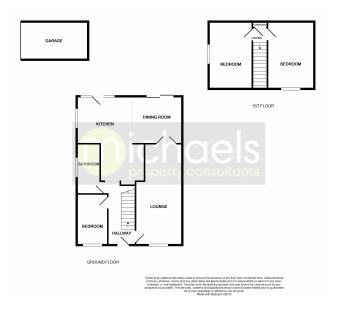

#### Floorplans

#### Ground Floor

#### Entrance Hall

With stairs rising to first floor with storage cupboard under and doors to.

#### Lounge

20' 02" x 10' 5" (6.15m x 3.17m) With window to front, radiator, double doors to dining room.

#### **Bedroom Three**

9' 10" x 6' 6" (3.00m x 1.98m) With window to front, radiator.

#### Bathroom

With obscure window to side, tiled floor and part tiled walls, close coupled WC, wash hand basin, panelled bath with shower over.

#### Kitchen

17' 10" x 11' 10" (5.44m x 3.61m) With window to side, rear and door to garden, radiator, tiled floor, a range of base units with drawers and worktops over, tiled splashback, inset one and a half sink a drainer, electric oven with extractor hood over, space for fridge/freezer, space and plumbing for washing machine and tumble dryer, open to dining area.

#### Dining Room

10' 1" x 9' 7" (3.07m x 2.92m) With patio doors to rear, radiator.

#### First Floor

#### Landing

With storage cupboard, doors to.

#### Bedroom One

14' 3" x 10' 5" (4.34m x 3.17m) With window to front, radiator.

#### Bedroom Two

12' 5" x 9' 7" (3.78m x 2.92m) With window to side, radiator, two eaves cupboards.

#### Garage

With double doors to front, power and light connected.