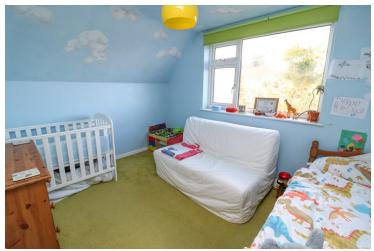

#### Bedroom Two

12' 5" x 9' 7" (3.78m x 2.92m) With window to side, radiator, two eaves cupboards.

#### **Bedroom Three**

9' 10" x 6' 6" (3.00m x 1.98m) With window to front, radiator.