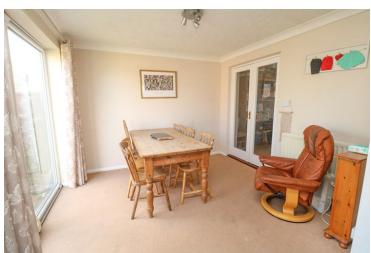

#### Dining Room

10' 1" x 9' 7" (3.07m x 2.92m) With patio doors to rear, radiator.

#### Lounge

20' 02" x 10' 5" (6.15m x 3.17m) With window to front, radiator, double doors to dining room.