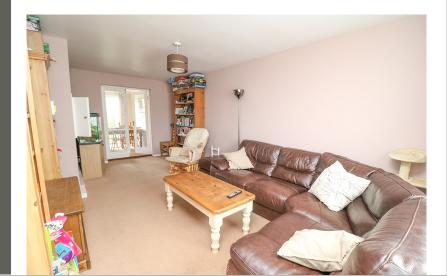

#### Lounge

20' 02" x 10' 5" (6.15m x 3.17m) With window to front, radiator, double doors to dining room.

#### Dining Room

10' 1" x 9' 7" (3.07m x 2.92m) With patio doors to rear, radiator.