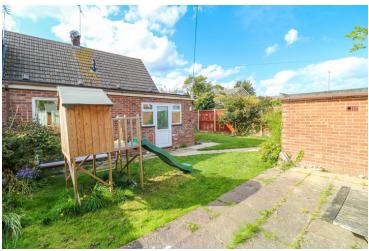

#### Rear Garden

Enclosed by fencing with gated rear access, lawn area and a patio area suitable for outdoor furniture, gate leading to front garden.

#### Front Garden

A large front garden laid to lawn.