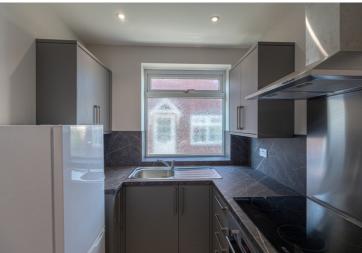

## Description

An exceptional house and a great opportunity to buy a fully renovated home that's ready to walk straight into. The property has been stripped back to brick, then rewired, a new heating system installed, new kitchen and bathroom and the property has been decorated throughout. Comprises: Entrance hall, dual aspect lounge, kitchen, rear porch and store, first floor landing, two double bedrooms and a large bathroom. Outside there is parking to the front along with a lawned garden with low hedging and there is a good size rear garden with lawn, patio and garden shed. The property is currently unoccupied and there is no onward chain.