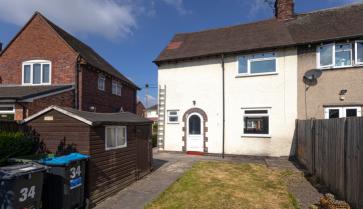

## Description

An exceptional house and a great opportunity to buy a fully renovated home that's ready to walk straight into. The property has been stripped back to brick, then rewired, a new heating system installed, new kitchen and bathroom and the property has been decorated throughout. Comprises: Entrance hall, dual aspect lounge, kitchen, rear porch and store, first floor landing, two double bedrooms and a large bathroom. Outside there is parking to the front along with a lawned garden with low hedging and there is a good size rear garden with lawn, patio and garden shed. The property is currently unoccupied and there is no onward chain.