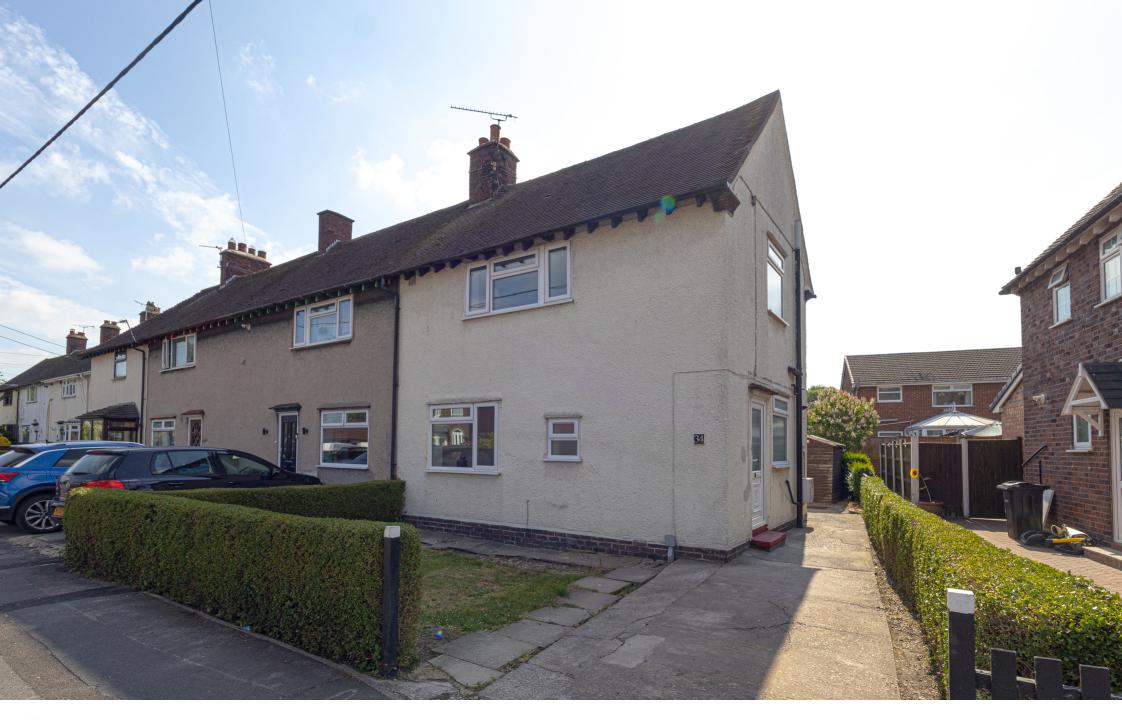

## Description

An exceptional house and a great opportunity to buy a fully renovated home that's ready to walk straight into. The property has been stripped back to brick, then rewired, a new heating system installed, new kitchen and bathroom and the property has been decorated throughout. Comprises: Entrance hall, dual aspect lounge, kitchen, rear porch and store, first floor landing, two double bedrooms and a large bathroom. Outside there is parking to the front along with a lawned garden with low hedging and there is a good size rear garden with lawn, patio and garden shed. The property is currently unoccupied and there is no onward chain.