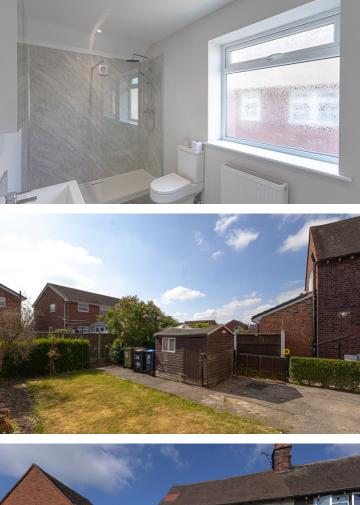

## Description

An exceptional house and a great opportunity to buy a fully renovated home that's ready to walk straight into. The property has been stripped back to brick, then rewired, a new heating system installed, new kitchen and bathroom and the property has been decorated throughout. Comprises: Entrance hall, dual aspect lounge, kitchen, rear porch and store, first floor landing, two double bedrooms and a large bathroom. Outside there is parking to the front along with a lawned garden with low hedging and there is a good size rear garden with lawn, patio and garden shed. The property is currently unoccupied and there is no onward chain.