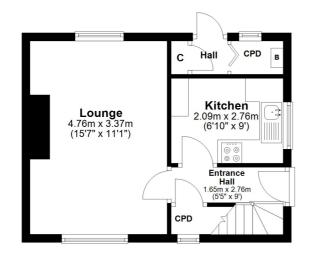

**Tenure** FREEHOLD

**EPC Rating:** 

Ground Floor Approx. 29.6 sq. metres (318.8 sq. feet)

## First Floor Approx. 29.6 sq. metres (318.8 sq. feet)

Total area: approx. 59.2 sq. metres (637.6 sq. feet)

Williams Estates is the trading name of Williams Estates (Ltd). Registered address 33, The Green, Hartford, Northwich, Cheshire, CW8 1QA. Reg number 07682683. Director Andrew P Williams