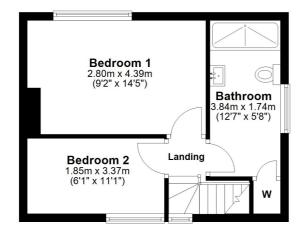

## First Floor Approx. 29.6 sq. metres (318.8 sq. feet)

Total area: approx. 59.2 sq. metres (637.6 sq. feet)

Williams Estates is the trading name of Williams Estates (Ltd). Registered address 33, The Green, Hartford, Northwich, Cheshire, CW8 1QA. Reg number 07682683. Director Andrew P Williams