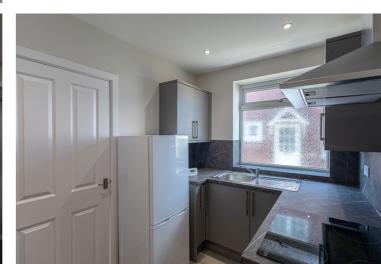

## Description

An exceptional house and a great opportunity to buy a fully renovated home that's ready to walk straight into. The property has been stripped back to brick, then rewired, a new heating system installed, new kitchen and bathroom and the property has been decorated throughout. Comprises: Entrance hall, dual aspect lounge, kitchen, rear porch and store, first floor landing, two double bedrooms and a large bathroom. Outside there is parking to the front along with a lawned garden with low hedging and there is a good size rear garden with lawn, patio and garden shed. The property is currently unoccupied and there is no onward chain.