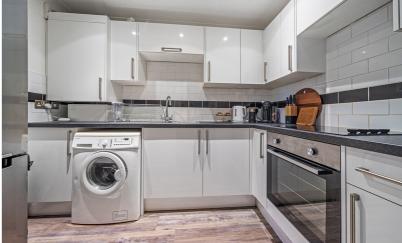

#### Kitchen

9' 5" x 5' 9" (2.87m x 1.75m) A range of wall and base units with complementary worksurfaces and tiled splashbacks. Inset stainless steel sink with drainer and swan neck mixer tap over. Built in oven with electric hob over. Wall mounted gas boiler. Space for fridge/freezer. Space and plumbing for washing machine. Wood effect flooring.