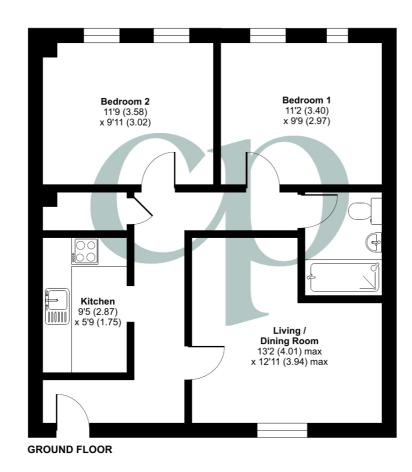

#### Approximate Area = 618 sq ft / 57.4 sq m For identification only - Not to scale

Floor plan produced in accordance with RICS Property Measurement Standards incorporating International Property Measurement Standards (IPMS2 Residential). ©n/checom 2024. Produced for Country Properties. REF: 1105936