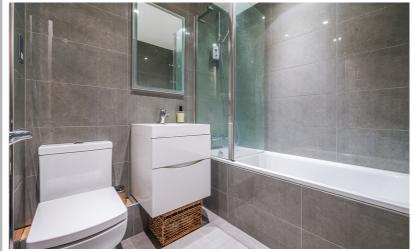

#### Bathroom

Three piece suite comprising tile enclosed bath with shower over and folding glass side screen, low level wc and vanity wash hand basin. Fully tiled walls and tiled flooring.