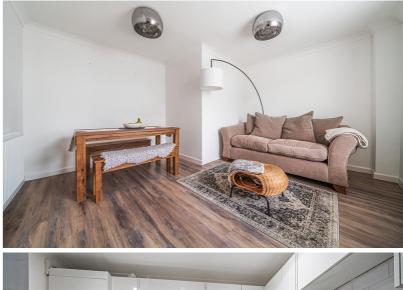

#### Living/Dining Room

13' 2" (max) x 12' 11" (max) (4.01m x 3.94m) Double glazed window to front. Wood effect flooring. Radiator.