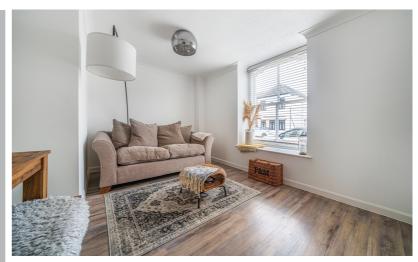

#### Living/Dining Room

13' 2" (max) x 12' 11" (max) (4.01m x 3.94m) Double glazed window to front. Wood effect flooring. Radiator.