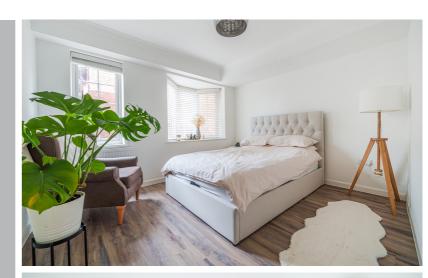

#### Bedroom 1

11' 2" x 9' 9" (3.40m x 2.97m) Two double glazed windows (including one bay window) to rear. Radiator. Wood effect flooring.

#### Bedroom 2

11' 9" x 9' 11" (3.58m x 3.02m) Two double glazed windows to rear. Radiator. Wood effect flooring.