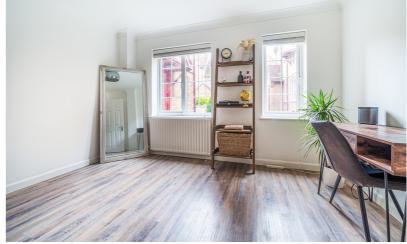

#### Living/Dining Room

13' 2" (max) x 12' 11" (max) (4.01m x 3.94m) Double glazed window to front. Wood effect flooring. Radiator.