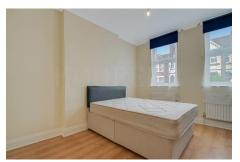

Patio: 27'5" x 3'10" (8.35m x 1.17m). With separate entrance to Sandringham Road.

**Bedroom 1 (front):** 12'9" x 10'5" (3.89m x 3.18m). Double glazed window.

Bedroom 2 (front): 13'0" x 8'4" (3.95m x 2.55m). Built-in cupboard. Double glazed window.