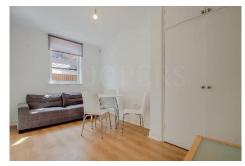

### **Ground Floor:**

**Lounge:** 15'0" x 9'2" (4.56m x 2.80m). Built-in cupboard. Open plan with:

**<u>Kitchen:</u>** 9'0" x 8'5" (2.73m x 2.56m). Fitted with a range of eye level wall mounted cabinets and matching base cabinets with work surfaces above and tiled surrounds. Built-in gas hob with oven below and extractor hood above hob. Sink unit. Plumbing for washing machine. Door to: