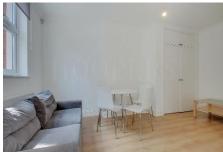

### **Ground Floor:**

**Lounge:** 15'0" x 9'2" (4.56m x 2.80m). Built-in cupboard. Open plan with:

**<u>Kitchen:</u>** 9'0" x 8'5" (2.73m x 2.56m). Fitted with a range of eye level wall mounted cabinets and matching base cabinets with work surfaces above and tiled surrounds. Built-in gas hob with oven below and extractor hood above hob. Sink unit. Plumbing for washing machine. Door to: