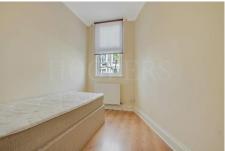

Patio: 27'5" x 3'10" (8.35m x 1.17m). With separate entrance to Sandringham Road.

**Bedroom 1 (front):** 12'9" x 10'5" (3.89m x 3.18m). Double glazed window.

Bedroom 2 (front): 13'0" x 8'4" (3.95m x 2.55m). Built-in cupboard. Double glazed window.