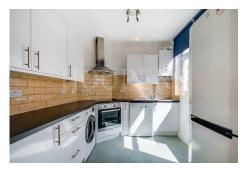

### **Ground Floor:**

**Lounge:** 15'0" x 9'2" (4.56m x 2.80m). Built-in cupboard. Open plan with:

**<u>Kitchen:</u>** 9'0" x 8'5" (2.73m x 2.56m). Fitted with a range of eye level wall mounted cabinets and matching base cabinets with work surfaces above and tiled surrounds. Built-in gas hob with oven below and extractor hood above hob. Sink unit. Plumbing for washing machine. Door to: