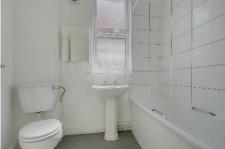

Bathroom/WC: 7'8" x 5'7" (2.34m x 1.70m). Panelled bath, wash hand basin and low level WC.

**Basement:** 27'0" x 19'3" (8.23m x 5.86m). Currently undeveloped but ideal for storage.

**Lease:** The property will be sold with a new 125 year lease.