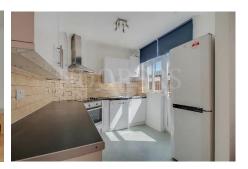

### **Ground Floor:**

**Lounge:** 15'0" x 9'2" (4.56m x 2.80m). Built-in cupboard. Open plan with:

**<u>Kitchen:</u>** 9'0" x 8'5" (2.73m x 2.56m). Fitted with a range of eye level wall mounted cabinets and matching base cabinets with work surfaces above and tiled surrounds. Built-in gas hob with oven below and extractor hood above hob. Sink unit. Plumbing for washing machine. Door to: