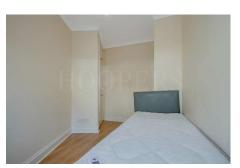

Patio: 27'5" x 3'10" (8.35m x 1.17m). With separate entrance to Sandringham Road.

**Bedroom 1 (front):** 12'9" x 10'5" (3.89m x 3.18m). Double glazed window.

Bedroom 2 (front): 13'0" x 8'4" (3.95m x 2.55m). Built-in cupboard. Double glazed window.