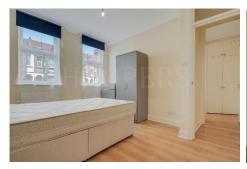

Patio: 27'5" x 3'10" (8.35m x 1.17m). With separate entrance to Sandringham Road.

**Bedroom 1 (front):** 12'9" x 10'5" (3.89m x 3.18m). Double glazed window.

Bedroom 2 (front): 13'0" x 8'4" (3.95m x 2.55m). Built-in cupboard. Double glazed window.