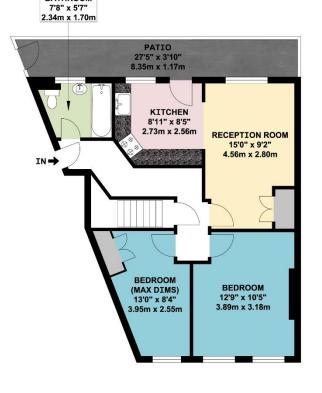

### **Ground Floor:**

**Lounge:** 15'0" x 9'2" (4.56m x 2.80m). Built-in cupboard. Open plan with:

**<u>Kitchen:</u>** 9'0" x 8'5" (2.73m x 2.56m). Fitted with a range of eye level wall mounted cabinets and matching base cabinets with work surfaces above and tiled surrounds. Built-in gas hob with oven below and extractor hood above hob. Sink unit. Plumbing for washing machine. Door to:

Patio: 27'5" x 3'10" (8.35m x 1.17m). With separate entrance to Sandringham Road.

**Bedroom 1 (front):** 12'9" x 10'5" (3.89m x 3.18m). Double glazed window.

Bedroom 2 (front): 13'0" x 8'4" (3.95m x 2.55m). Built-in cupboard. Double glazed window.

Bathroom/WC: 7'8" x 5'7" (2.34m x 1.70m). Panelled bath, wash hand basin and low level WC.

**Basement:** 27'0" x 19'3" (8.23m x 5.86m). Currently undeveloped but ideal for storage.

**Lease:** The property will be sold with a new 125 year lease.

# CHAPTER ROAD LONDON NW2

BATHROOM

**BASEMENT** 

**GROUND FLOOR FLAT** 

## APPROX. GROSS INTERNAL FLOOR AREA 588.35 SQ. FT / 54.66 SQ. M

WHILST EVERY ATTEMPT HAS BEEN MADE TO ENSURE THE ACCURACY OF THE FLOOR PLAN CONTAINED HERE, MEASUREMENTS OF DOORS, WINDOWS, ROOMS AND ANY OTHER ITEMS ARE APPROXIMATE AND NO RESPONSIBILITY IS TAKEN FOR ANY ERROR, OMISSION, OR MIS-STATEMENT. THIS PLAN IS FOR ILLUSTRATIVE PURPOSES ONLY AND SHOULD BE USED AS SUCH, BY ANY PROSPECTIVE PURCHASER. FLOOR PLANS ARE NOT DONE TO "SCALE".