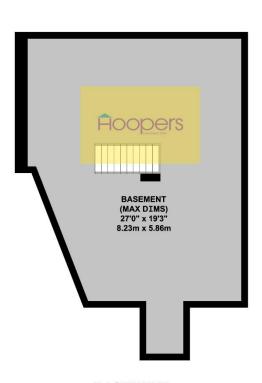

Bathroom/WC: 7'8" x 5'7" (2.34m x 1.70m). Panelled bath, wash hand basin and low level WC.

**Basement:** 27'0" x 19'3" (8.23m x 5.86m). Currently undeveloped but ideal for storage.

**Lease:** The property will be sold with a new 125 year lease.

# CHAPTER ROAD LONDON NW2

BATHROOM

**BASEMENT** 

**GROUND FLOOR FLAT** 

## APPROX. GROSS INTERNAL FLOOR AREA 588.35 SQ. FT / 54.66 SQ. M

WHILST EVERY ATTEMPT HAS BEEN MADE TO ENSURE THE ACCURACY OF THE FLOOR PLAN CONTAINED HERE, MEASUREMENTS OF DOORS, WINDOWS, ROOMS AND ANY OTHER ITEMS ARE APPROXIMATE AND NO RESPONSIBILITY IS TAKEN FOR ANY ERROR, OMISSION, OR MIS-STATEMENT. THIS PLAN IS FOR ILLUSTRATIVE PURPOSES ONLY AND SHOULD BE USED AS SUCH, BY ANY PROSPECTIVE PURCHASER. FLOOR PLANS ARE NOT DONE TO "SCALE".