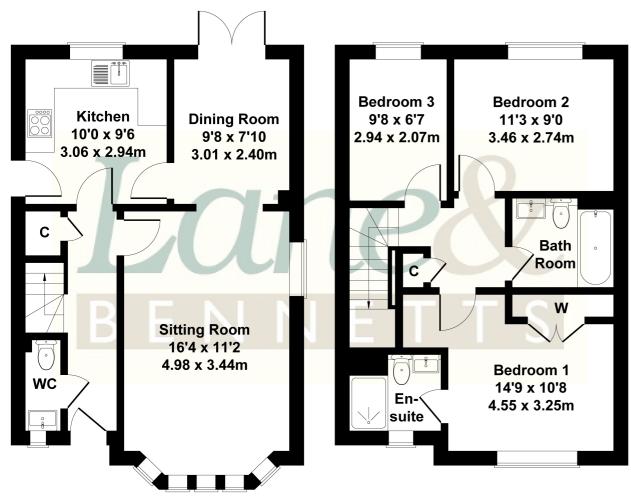

## 34 Woodpecker Mead Lower Stondon

Approximate Gross Internal Area 958 sq ft - 89 sq m

**GROUND FLOOR** 

**FIRST FLOOR** 

Not to Scale. Produced by The Plan Portal 2024 For Illustrative Purposes Only.

- NO CHAIN
- DETACHED FAMILY HOME
- SMALL CUL-DE-SAC LOCATION OVERLOOKING PARK
- THIS PROPERTY IS A PART EXCHANGE SO NO CHAIN
- SPACIOUS SITTING ROOM
- FITTED KITCHEN + DINING ROOM OVERLOOKING GARDEN
- THREE BEDROOMS + 2 BATHROOMS
- GARAGE + 2 PARKING SPACES
- ENCLOSED REAR GARDEN
- LOG CABIN WITH LIGHT + POWER