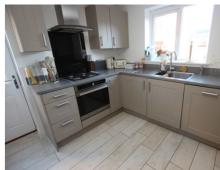

34 Woodpecker Mead, Lower Stondon, Henlow, Bedfordshire, SG16 6FU

NO CHAIN - DETACHED FAMILY HOME in small cul-de-sac overlooking a small park. Spacious sitting room with bay window to front, dining room and kitchen overlooking the enclosed rear garden. Upstairs are three bedrooms, Bedroom 1 has built in wardrobes and en-suite plus a family bathroom. Off road parking is provided by a garage and driveway. Outside is also a useful LOG CABIN with light and power.

## 34 Woodpecker Mead Lower Stondon

Approximate Gross Internal Area 958 sq ft - 89 sq m

**GROUND FLOOR** 

**FIRST FLOOR** 

Not to Scale. Produced by The Plan Portal 2024 For Illustrative Purposes Only.

- NO CHAIN
- DETACHED FAMILY HOME
- SMALL CUL-DE-SAC LOCATION OVERLOOKING PARK
- THIS PROPERTY IS A PART EXCHANGE SO NO CHAIN
- SPACIOUS SITTING ROOM
- FITTED KITCHEN + DINING ROOM OVERLOOKING GARDEN
- THREE BEDROOMS + 2 BATHROOMS
- GARAGE + 2 PARKING SPACES
- ENCLOSED REAR GARDEN
- LOG CABIN WITH LIGHT + POWER