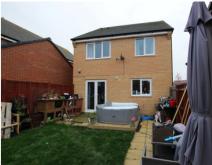

34 Woodpecker Mead, Lower Stondon, Henlow, Bedfordshire, SG16 6FU

NO CHAIN - DETACHED FAMILY HOME in small cul-de-sac overlooking a small park. Spacious sitting room with bay window to front, dining room and kitchen overlooking the enclosed rear garden. Upstairs are three bedrooms, Bedroom 1 has built in wardrobes and en-suite plus a family bathroom. Off road parking is provided by a garage and driveway. Outside is also a useful LOG CABIN with light and power.

## 34 Woodpecker Mead Lower Stondon

Approximate Gross Internal Area 958 sq ft - 89 sq m

**GROUND FLOOR** 

**FIRST FLOOR** 

Not to Scale. Produced by The Plan Portal 2024 For Illustrative Purposes Only.

- NO CHAIN
- DETACHED FAMILY HOME
- SMALL CUL-DE-SAC LOCATION OVERLOOKING PARK
- THIS PROPERTY IS A PART EXCHANGE SO NO CHAIN
- SPACIOUS SITTING ROOM
- FITTED KITCHEN + DINING ROOM OVERLOOKING GARDEN
- THREE BEDROOMS + 2 BATHROOMS
- GARAGE + 2 PARKING SPACES
- ENCLOSED REAR GARDEN
- LOG CABIN WITH LIGHT + POWER