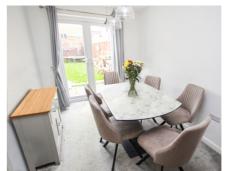

34 Woodpecker Mead, Lower Stondon, Henlow, Bedfordshire, SG16 6FU

NO CHAIN - DETACHED FAMILY HOME in small cul-de-sac overlooking a small park. Spacious sitting room with bay window to front, dining room and kitchen overlooking the enclosed rear garden. Upstairs are three bedrooms, Bedroom 1 has built in wardrobes and en-suite plus a family bathroom. Off road parking is provided by a garage and driveway. Outside is also a useful LOG CABIN with light and power.

## 34 Woodpecker Mead Lower Stondon

Approximate Gross Internal Area 958 sq ft - 89 sq m

**GROUND FLOOR** 

**FIRST FLOOR** 

Not to Scale. Produced by The Plan Portal 2024 For Illustrative Purposes Only.

- NO CHAIN
- DETACHED FAMILY HOME
- SMALL CUL-DE-SAC LOCATION OVERLOOKING PARK
- THIS PROPERTY IS A PART EXCHANGE SO NO CHAIN
- SPACIOUS SITTING ROOM
- FITTED KITCHEN + DINING ROOM OVERLOOKING GARDEN
- THREE BEDROOMS + 2 BATHROOMS
- GARAGE + 2 PARKING SPACES
- ENCLOSED REAR GARDEN
- LOG CABIN WITH LIGHT + POWER