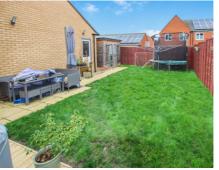

34 Woodpecker Mead, Lower Stondon, Henlow, Bedfordshire, SG16 6FU

NO CHAIN - DETACHED FAMILY HOME in small cul-de-sac overlooking a small park. Spacious sitting room with bay window to front, dining room and kitchen overlooking the enclosed rear garden. Upstairs are three bedrooms, Bedroom 1 has built in wardrobes and en-suite plus a family bathroom. Off road parking is provided by a garage and driveway. Outside is also a useful LOG CABIN with light and power.

## 34 Woodpecker Mead Lower Stondon

Approximate Gross Internal Area 958 sq ft - 89 sq m

**GROUND FLOOR** 

**FIRST FLOOR** 

Not to Scale. Produced by The Plan Portal 2024 For Illustrative Purposes Only.

- NO CHAIN
- DETACHED FAMILY HOME
- SMALL CUL-DE-SAC LOCATION OVERLOOKING PARK
- THIS PROPERTY IS A PART EXCHANGE SO NO CHAIN
- SPACIOUS SITTING ROOM
- FITTED KITCHEN + DINING ROOM OVERLOOKING GARDEN
- THREE BEDROOMS + 2 BATHROOMS
- GARAGE + 2 PARKING SPACES
- ENCLOSED REAR GARDEN
- LOG CABIN WITH LIGHT + POWER