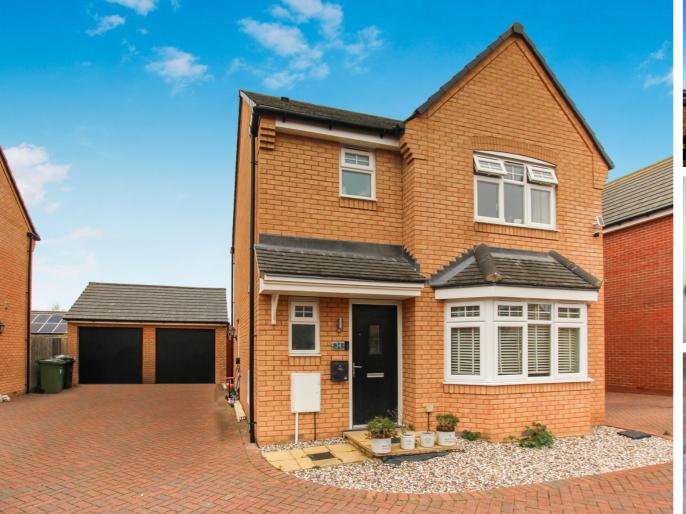

34 Woodpecker Mead, Lower Stondon, Henlow, Bedfordshire, SG16 6FU

NO CHAIN - DETACHED FAMILY HOME in small cul-de-sac overlooking a small park. Spacious sitting room with bay window to front, dining room and kitchen overlooking the enclosed rear garden. Upstairs are three bedrooms, Bedroom 1 has built in wardrobes and en-suite plus a family bathroom. Off road parking is provided by a garage and driveway. Outside is also a useful LOG CABIN with light and power.

## 34 Woodpecker Mead Lower Stondon

Approximate Gross Internal Area 958 sq ft - 89 sq m

**GROUND FLOOR** 

**FIRST FLOOR** 

Not to Scale. Produced by The Plan Portal 2024 For Illustrative Purposes Only.

- NO CHAIN
- DETACHED FAMILY HOME
- SMALL CUL-DE-SAC LOCATION OVERLOOKING PARK
- THIS PROPERTY IS A PART EXCHANGE SO NO CHAIN
- SPACIOUS SITTING ROOM
- FITTED KITCHEN + DINING ROOM OVERLOOKING GARDEN
- THREE BEDROOMS + 2 BATHROOMS
- GARAGE + 2 PARKING SPACES
- ENCLOSED REAR GARDEN
- LOG CABIN WITH LIGHT + POWER