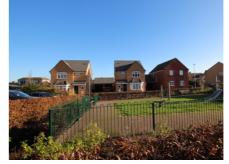

34 Woodpecker Mead, Lower Stondon, Henlow, Bedfordshire, SG16 6FU

NO CHAIN - DETACHED FAMILY HOME in small cul-de-sac overlooking a small park. Spacious sitting room with bay window to front, dining room and kitchen overlooking the enclosed rear garden. Upstairs are three bedrooms, Bedroom 1 has built in wardrobes and en-suite plus a family bathroom. Off road parking is provided by a garage and driveway. Outside is also a useful LOG CABIN with light and power.

## 34 Woodpecker Mead Lower Stondon

Approximate Gross Internal Area 958 sq ft - 89 sq m

**GROUND FLOOR** 

**FIRST FLOOR** 

Not to Scale. Produced by The Plan Portal 2024 For Illustrative Purposes Only.

- NO CHAIN
- DETACHED FAMILY HOME
- SMALL CUL-DE-SAC LOCATION OVERLOOKING PARK
- THIS PROPERTY IS A PART EXCHANGE SO NO CHAIN
- SPACIOUS SITTING ROOM
- FITTED KITCHEN + DINING ROOM OVERLOOKING GARDEN
- THREE BEDROOMS + 2 BATHROOMS
- GARAGE + 2 PARKING SPACES
- ENCLOSED REAR GARDEN
- LOG CABIN WITH LIGHT + POWER