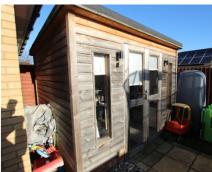

34 Woodpecker Mead, Lower Stondon, Henlow, Bedfordshire, SG16 6FU

NO CHAIN - DETACHED FAMILY HOME in small cul-de-sac overlooking a small park. Spacious sitting room with bay window to front, dining room and kitchen overlooking the enclosed rear garden. Upstairs are three bedrooms, Bedroom 1 has built in wardrobes and en-suite plus a family bathroom. Off road parking is provided by a garage and driveway. Outside is also a useful LOG CABIN with light and power.

## 34 Woodpecker Mead Lower Stondon

Approximate Gross Internal Area 958 sq ft - 89 sq m

**GROUND FLOOR** 

**FIRST FLOOR** 

Not to Scale. Produced by The Plan Portal 2024 For Illustrative Purposes Only.

- NO CHAIN
- DETACHED FAMILY HOME
- SMALL CUL-DE-SAC LOCATION OVERLOOKING PARK
- THIS PROPERTY IS A PART EXCHANGE SO NO CHAIN
- SPACIOUS SITTING ROOM
- FITTED KITCHEN + DINING ROOM OVERLOOKING GARDEN
- THREE BEDROOMS + 2 BATHROOMS
- GARAGE + 2 PARKING SPACES
- ENCLOSED REAR GARDEN
- LOG CABIN WITH LIGHT + POWER