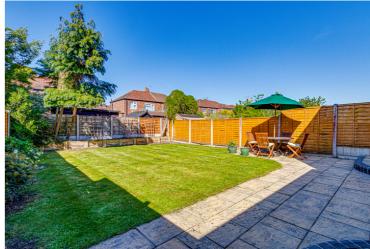

## Derwent Road, Flixton, M41 8UL

\*\*VIDEO TOUR\*\* - \*\*EXTENDED ACCOMMODATION\*\* - VITALSPACE ESTATE AGENTS are delighted to offer for sale this beautifully presented 1930s semi detached property, ideally located on the ever popular Derwent Road in Flixton. Perfectly suited for growing families, this spacious home combines period charm with modern comforts throughout. Immaculately maintained and thoughtfully extended, the ground floor accommodation comprises a welcoming entrance hallway, a bright and generously sized open plan living and dining room alongside a stunning extended contemporary fitted kitchen. The kitchen offers sleek modern finishes and provides access into the integral garage, ideal for extra storage or future conversion potential subject to obtaining any necessary consent. Double doors from the dining area open onto an enclosed, thoughtfully landscaped rear garden with a combination of paving and lawn, perfect for summer dining and family gatherings. Upstairs, this property offers three well proportioned double bedrooms and a stylish, fully tiled three piece bathroom complete with shower over bath. Additional features include an updated gas central heating system, a boarded loft space with lighting, uPVC double glazing throughout, and off road parking via a generous paved driveway leading to an attached garage. Ideally situated between both Irlam and Moorside Road, the property enjoys close proximity to highly regarded local schools, as well as excellent transport links to the City Centre, Media City, Trafford Centre and Salford Quays. Presented to an exceptional standard throughout, this is a home that truly needs to be seen to be fully appreciated. Contact VitalSpace Estate Agents today to

When was the property last rewired? Not during ownership

Which way does the garden face? North facing rear garden

Are there any extensions and if so when were they built? Yes but not during ownership

Reasons for sale of property? Upsize