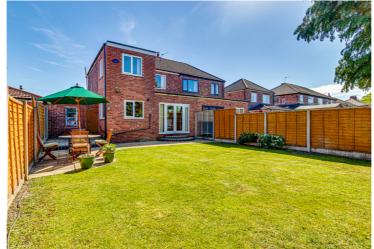

## Derwent Road, Flixton, M41 8UL

\*\*VIDEO TOUR\*\* - \*\*EXTENDED ACCOMMODATION\*\* - VITALSPACE ESTATE AGENTS are delighted to offer for sale this beautifully presented 1930s semi detached property, ideally located on the ever popular Derwent Road in Flixton. Perfectly suited for growing families, this spacious home combines period charm with modern comforts throughout. Immaculately maintained and thoughtfully extended, the ground floor accommodation comprises a welcoming entrance hallway, a bright and generously sized open plan living and dining room alongside a stunning extended contemporary fitted kitchen. The kitchen offers sleek modern finishes and provides access into the integral garage, ideal for extra storage or future conversion potential subject to obtaining any necessary consent. Double doors from the dining area open onto an enclosed, thoughtfully landscaped rear garden with a combination of paving and lawn, perfect for summer dining and family gatherings. Upstairs, this property offers three well proportioned double bedrooms and a stylish, fully tiled three piece bathroom complete with shower over bath. Additional features include an updated gas central heating system, a boarded loft space with lighting, uPVC double glazing throughout, and off road parking via a generous paved driveway leading to an attached garage. Ideally situated between both Irlam and Moorside Road, the property enjoys close proximity to highly regarded local schools, as well as excellent transport links to the City Centre, Media City, Trafford Centre and Salford Quays. Presented to an exceptional standard throughout, this is a home that truly needs to be seen to be fully appreciated. Contact VitalSpace Estate Agents today to