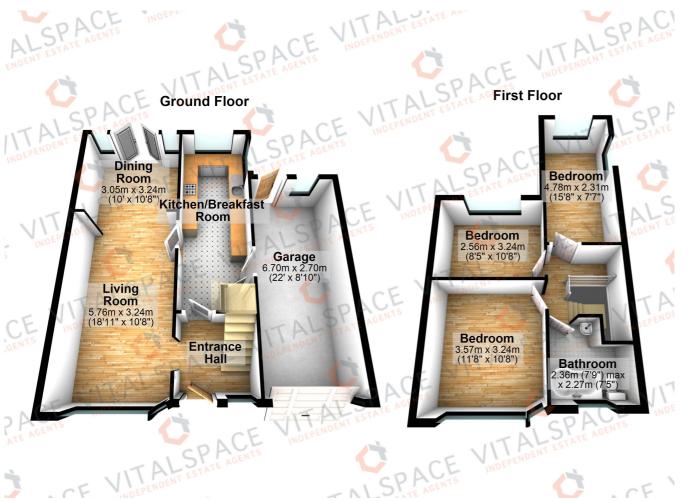

## Derwent Road, Flixton, M41 8UL

\*\*VIDEO TOUR\*\* - \*\*EXTENDED ACCOMMODATION\*\* - VITALSPACE ESTATE AGENTS are delighted to offer for sale this beautifully presented 1930s semi detached property, ideally located on the ever popular Derwent Road in Flixton. Perfectly suited for growing families, this spacious home combines period charm with modern comforts throughout. Immaculately maintained and thoughtfully extended, the ground floor accommodation comprises a welcoming entrance hallway, a bright and generously sized open plan living and dining room alongside a stunning extended contemporary fitted kitchen. The kitchen offers sleek modern finishes and provides access into the integral garage, ideal for extra storage or future conversion potential subject to obtaining any necessary consent. Double doors from the dining area open onto an enclosed, thoughtfully landscaped rear garden with a combination of paving and lawn, perfect for summer dining and family gatherings. Upstairs, this property offers three well proportioned double bedrooms and a stylish, fully tiled three piece bathroom complete with shower over bath. Additional features include an updated gas central heating system, a boarded loft space with lighting, uPVC double glazing throughout, and off road parking via a generous paved driveway leading to an attached garage. Ideally situated between both Irlam and Moorside Road, the property enjoys close proximity to highly regarded local schools, as well as excellent transport links to the City Centre, Media City, Trafford Centre and Salford Quays. Presented to an exceptional standard throughout, this is a home that truly needs to be seen to be fully appreciated. Contact VitalSpace Estate Agents today to