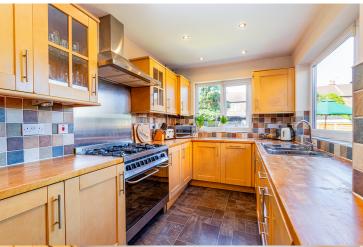

## Derwent Road, Flixton, M41 8UL

\*\*VIDEO TOUR\*\* - \*\*EXTENDED ACCOMMODATION\*\* - VITALSPACE ESTATE AGENTS are delighted to offer for sale this beautifully presented 1930s semi detached property, ideally located on the ever popular Derwent Road in Flixton. Perfectly suited for growing families, this spacious home combines period charm with modern comforts throughout. Immaculately maintained and thoughtfully extended, the ground floor accommodation comprises a welcoming entrance hallway, a bright and generously sized open plan living and dining room alongside a stunning extended contemporary fitted kitchen. The kitchen offers sleek modern finishes and provides access into the integral garage, ideal for extra storage or future conversion potential subject to obtaining any necessary consent. Double doors from the dining area open onto an enclosed, thoughtfully landscaped rear garden with a combination of paving and lawn, perfect for summer dining and family gatherings. Upstairs, this property offers three well proportioned double bedrooms and a stylish, fully tiled three piece bathroom complete with shower over bath. Additional features include an updated gas central heating system, a boarded loft space with lighting, uPVC double glazing throughout, and off road parking via a generous paved driveway leading to an attached garage. Ideally situated between both Irlam and Moorside Road, the property enjoys close proximity to highly regarded local schools, as well as excellent transport links to the City Centre, Media City, Trafford Centre and Salford Quays. Presented to an exceptional standard throughout, this is a home that truly needs to be seen to be fully appreciated. Contact VitalSpace Estate Agents today to