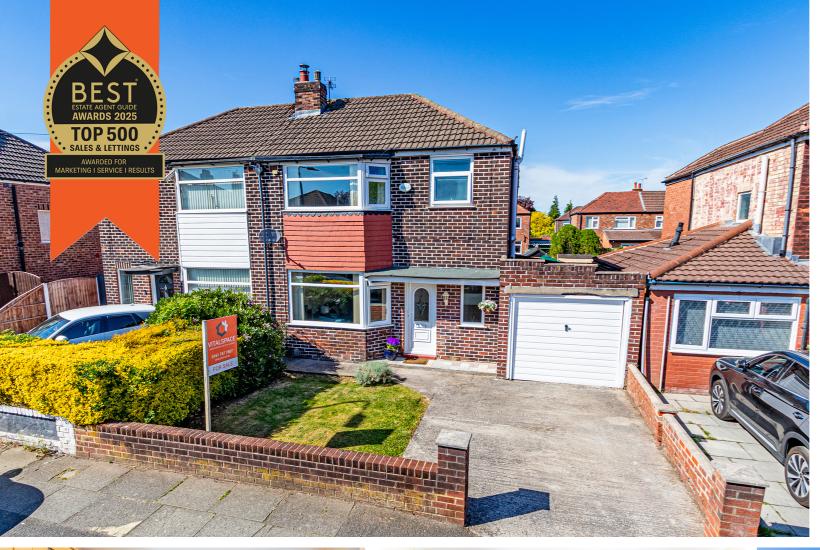

DERWENT ROAD FLIXTON

£375,000

3 BEDROOMS

1 BATHROOM

2 RECEPTIONS

EPC GRADE- D

## Derwent Road, Flixton, M41 8UL

\*\*VIDEO TOUR\*\* - \*\*EXTENDED ACCOMMODATION\*\* - VITALSPACE ESTATE AGENTS are delighted to offer for sale this beautifully presented 1930s semi detached property, ideally located on the ever popular Derwent Road in Flixton. Perfectly suited for growing families, this spacious home combines period charm with modern comforts throughout. Immaculately maintained and thoughtfully extended, the ground floor accommodation comprises a welcoming entrance hallway, a bright and generously sized open plan living and dining room alongside a stunning extended contemporary fitted kitchen. The kitchen offers sleek modern finishes and provides access into the integral garage, ideal for extra storage or future conversion potential subject to obtaining any necessary consent. Double doors from the dining area open onto an enclosed, thoughtfully landscaped rear garden with a combination of paving and lawn, perfect for summer dining and family gatherings. Upstairs, this property offers three well proportioned double bedrooms and a stylish, fully tiled three piece bathroom complete with shower over bath. Additional features include an updated gas central heating system, a boarded loft space with lighting, uPVC double glazing throughout, and off road parking via a generous paved driveway leading to an attached garage. Ideally situated between both Irlam and Moorside Road, the property enjoys close proximity to highly regarded local schools, as well as excellent transport links to the City Centre, Media City, Trafford Centre and Salford Quays. Presented to an exceptional standard throughout, this is a home that truly needs to be seen to be fully appreciated. Contact VitalSpace Estate Agents today to