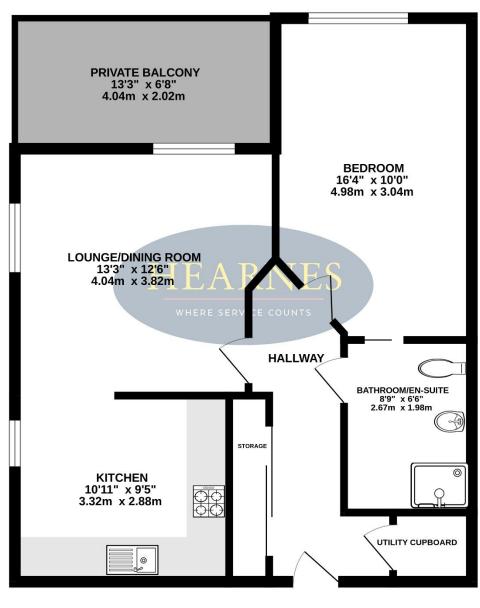

**Wellbeing Service:** £302.30 per month – This covers the 24 hour staffing support on site, help with any emergency, 'help' buzzers to call staff, an activities and events programme

Whilst every attempt has been made to ensure the accuracy of the floorplan contained here, measurements of doors, windows, rooms and any other items are approximate and no responsibility is taken for any error, omission or mis-statement. This plan is for illustrative purposes only and should be used as such by any prospective purchaser. The services, systems and appliances shown have not been tested and no guarantee as to their operability or efficiency can be given.

Made with Metropix ©2024