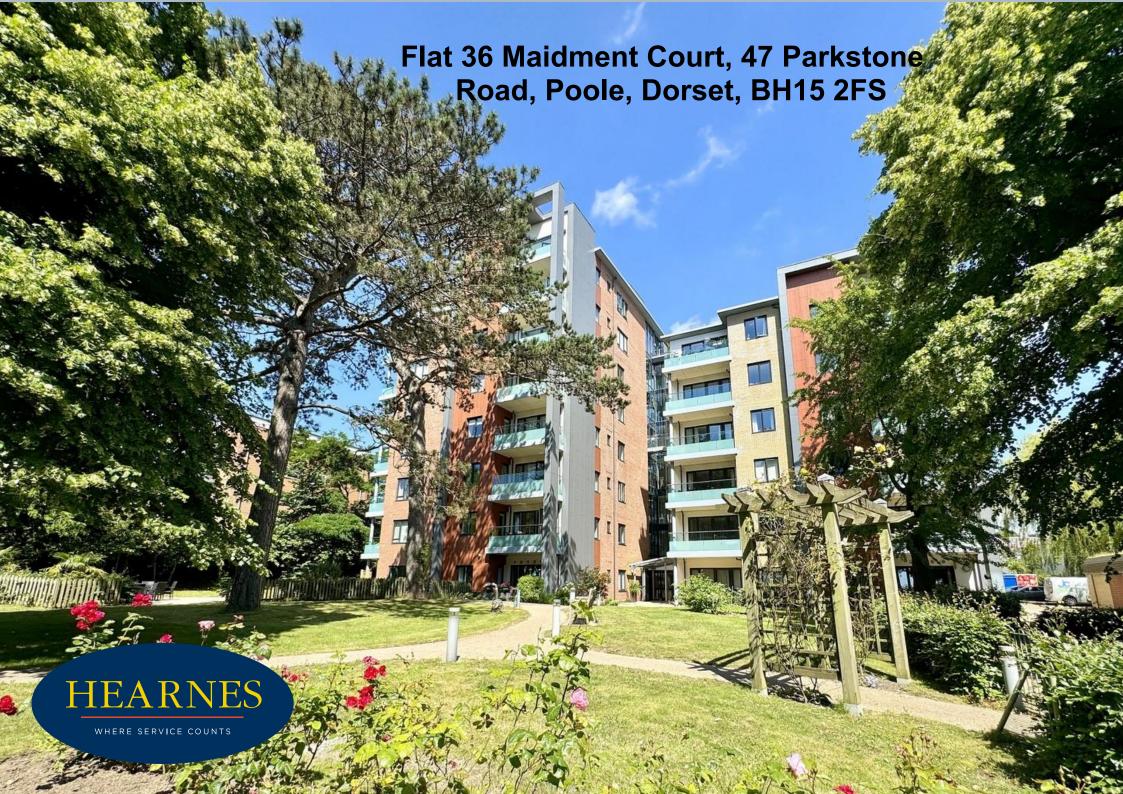

## Flat 36 Maidment Court, 47 Parkstone Road, Poole, Dorset, BH15 2FS Leasehold Price £240,000

A well presented, spacious one bedroom fourth floor apartment for the over 60's, with a delightful spacious balcony that enjoys the afternoon/late evening sun, dual aspect lounge/kitchen/dining room, dual aspect bedroom with door out to the balcony, large built-in storage cupboard, walk in large utility cupboard, and wet room. This apartment also offers parking, video entry system, 24-hour on-site call assistance, emergency pull cords, gas heating and double glazing. The flat is vacant and sold with no forward chain. Maidment Court is a luxury purpose-built retirement of 87 apartments, set over 7 floors which was completed in 2017 and offers a wealth of facilities and amenities designed to make life easier and enjoyable. This development provides a friendly, affordable alternative to retirement home living and the team can provide care and support on an hourly rate 365 days a year.