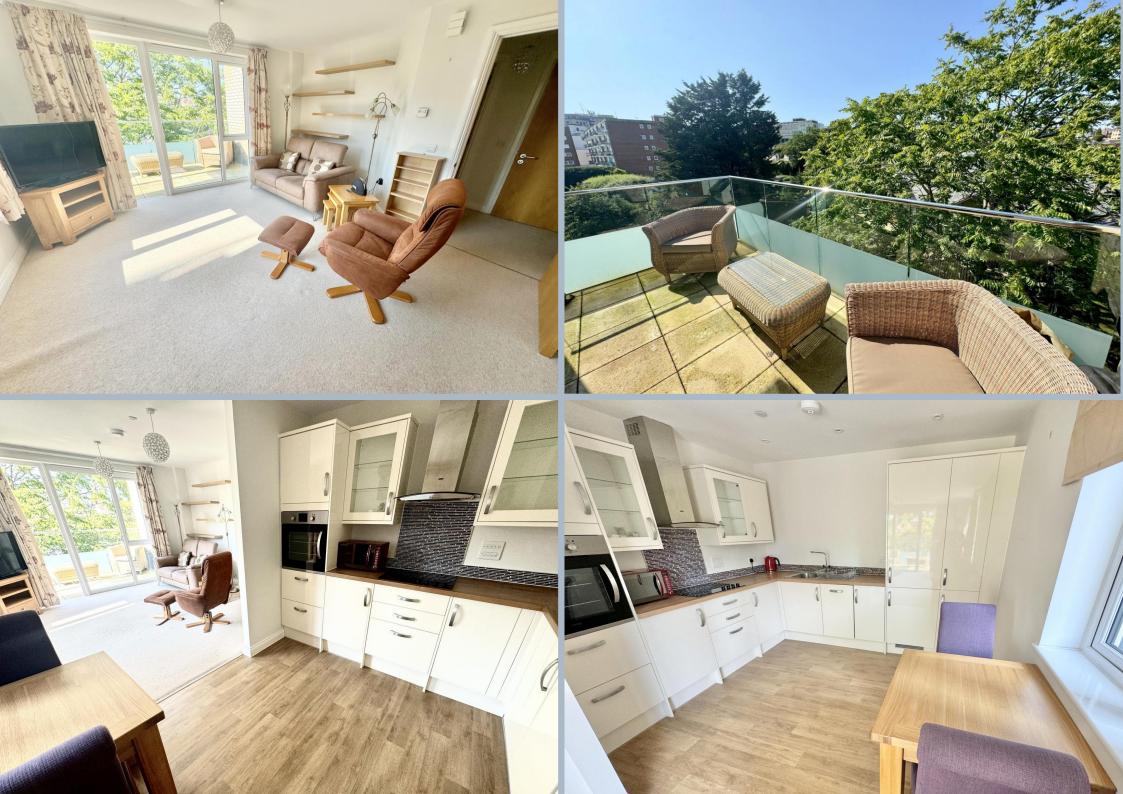

## Flat 36 Maidment Court, 47 Parkstone Road, Poole, Dorset, BH15 2FS Leasehold Price £240,000

A well presented, spacious one bedroom fourth floor apartment for the over 60's, with a delightful spacious balcony that enjoys the afternoon/late evening sun, dual aspect lounge/kitchen/dining room, dual aspect bedroom with door out to the balcony, large built-in storage cupboard, walk in large utility cupboard, and wet room. This apartment also offers parking, video entry system, 24-hour on-site call assistance, emergency pull cords, gas heating and double glazing. The flat is vacant and sold with no forward chain. Maidment Court is a luxury purpose-built retirement of 87 apartments, set over 7 floors which was completed in 2017 and offers a wealth of facilities and amenities designed to make life easier and enjoyable. This development provides a friendly, affordable alternative to retirement home living and the team can provide care and support on an hourly rate 365 days a year.

- Fourth floor one double bedroom apartment set within this luxury retirement development built in 2017.
- Sold vacant with no forward chain
- Generous balcony with access from both the sitting room and bedroom and having views over the communal gardens
- Fitted kitchen with integrated appliances to include electric hob, extractor, oven, fridge/freezer, slimline dishwasher
- The flat is wheelchair friendly and benefits from a large storage cupboard and a laundry cupboard/room with Zanussi washing/drying machine
- Wet room with door from bedroom one and entrance hall
- Additional benefits include a video entry system, 24 hour onsite call assistance, pull cords, gas central heating and double glazing.
- The wellbeing service provides peace of mind for all residents and includes 24 hour staffing support on-site, help in any emergency, day or night, personally worn 'help' buzzers to call staff, as well as 2-way help/call intercom in the flat, and the coordination of an activities and events programme. If further assistance is required then extra care can be purchased. Packages/hours can include personal care package offering washing, dressing, bathing and medication assistance, daily wellbeing check which gives peace of mind to family members, domestic care with an hourly charge, maintenance service and a laundry service.
- On site Chaplain