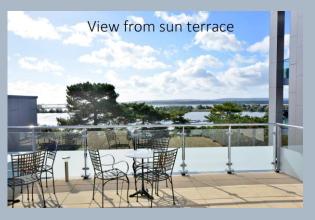

## Flat 36 Maidment Court, 47 Parkstone Road, Poole, Dorset, BH15 2FS Leasehold Price £240,000

A well presented, spacious one bedroom fourth floor apartment for the over 60's, with a delightful spacious balcony that enjoys the afternoon/late evening sun, dual aspect lounge/kitchen/dining room, dual aspect bedroom with door out to the balcony, large built-in storage cupboard, walk in large utility cupboard, and wet room. This apartment also offers parking, video entry system, 24-hour on-site call assistance, emergency pull cords, gas heating and double glazing. The flat is vacant and sold with no forward chain. Maidment Court is a luxury purpose-built retirement of 87 apartments, set over 7 floors which was completed in 2017 and offers a wealth of facilities and amenities designed to make life easier and enjoyable. This development provides a friendly, affordable alternative to retirement home living and the team can provide care and support on an hourly rate 365 days a year.

Surrounded by generous gardens and set in a premier location opposite Poole Park, Maidment Court is close to bus routes and Poole Town Centre. The apartments are linked by an impressive glass walkway that crosses across the beautiful communal gardens which residents are encouraged to tend if they so wish. There is a thriving community of friends and neighbours at Maidment Court who are supported by a dedicated on-site team, providing the care, support and personal service which Methodist Homes for the Aged (MHA) are known for. Facilities include hair and beauty salon, activities room, roof garden terrace which has a lounge and kitchen area and offers incredible views over Poole Park and down to Sandbanks, buggy store, guest suite, residents lounge, and residents bistro which supplies three meals a day and you can purchase meal packages ranging from £52 a week for 2 meals a day or up to £73 a week for three meals a day.