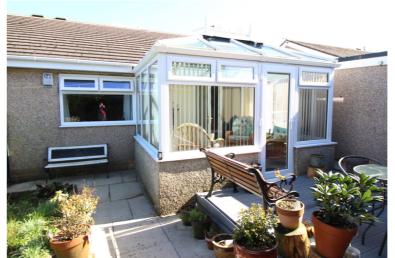

## **FULL DESCRIPTION**

Offfered for sale is this Two Bedroom Semi Detached Bungalow enjoying a pleasant, slightly elevated position with distant views to the front. The accommodation has the benefit of double glazing, gas fired central heating and a detached garage equipped with power assisted doors. To the rear of the property is an attractive enclosed garden with decking and patio area. The accommodation briefly comprises: - entrance hall, spacious living room with windows to the front elevation, fitted kitchen complete with built in appliances which include electric oven, hob, extractor, plumb for washing machine, conservatory with windows to the sides and glass roof, two double bedrooms (One is currently used as a dining room) and completing the accommodation is a wet room style bathroom with separate shower. Internal inspection is advised. No Chain. EPC Rating C