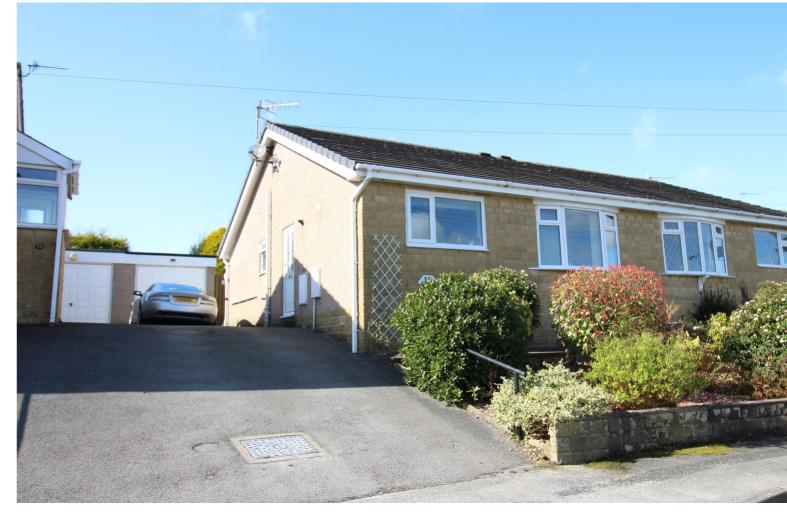

£214,995

- SEMI-DETACHED BUNGALOW
- CONSERVATORY
- GARDENS, DISTANT VIEWS
- EPC RATING C

- TWO BEDROOMS
- GARAGE WITH ELECTRIC DOORS
- NO CHAIN!!

## **SUMMARY**

\*\* SEMI-DETACHED BUNGALOW, TWO BEDROOMS, CONSERVATORY, GARAGE WITH ELECTRIC DOORS, PATIO REAR GARDEN, DISTANT VIEWS TO THE FRONT, NO CHAIN, EPC RATING C \*\*

## **FULL DESCRIPTION**

Offfered for sale is this Two Bedroom Semi Detached Bungalow enjoying a pleasant, slightly elevated position with distant views to the front. The accommodation has the benefit of double glazing, gas fired central heating and a detached garage equipped with power assisted doors. To the rear of the property is an attractive enclosed garden with decking and patio area. The accommodation briefly comprises: - entrance hall, spacious living room with windows to the front elevation, fitted kitchen complete with built in appliances which include electric oven, hob, extractor, plumb for washing machine, conservatory with windows to the sides and glass roof, two double bedrooms (One is currently used as a dining room) and completing the accommodation is a wet room style bathroom with separate shower. Internal inspection is advised. No Chain. EPC Rating C