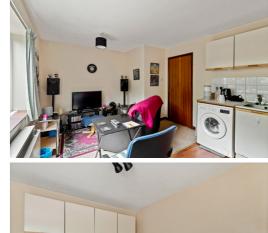

## **Open Plan Lounge/Kitchen**

15' 9" x 10' 11" (4.80m x 3.33m) The lounge area has carpeted floor, electric heater and a double glazed window. The kitchen has a mix of wall and base units, space for fridge freezer, washing machine and cooker.

#### Bedroom

12' 1" x 11' 3" (3.68m x 3.43m) Large double bedroom with carpeted floor, electric heater and double glazed window.