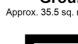

#### Total area: approx. 35.5 sq. metres (381.7 sq. feet)

Whilst every attempt has been made to ensure the accuracy of the floor plan contained here, measurements of doors, windows, rooms and any other items are approximate and no responsibility is taken for any error, omission or mis-statement. This plan is for illustrative purposes only and should be used as such by any prospective purchaser. Plan produced using PlanUp