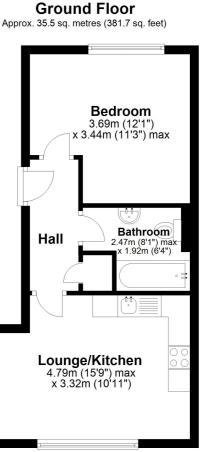

#### Total area: approx. 35.5 sq. metres (381.7 sq. feet)

Whilst every attempt has been made to ensure the accuracy of the floor plan contained here, measurements of doors, windows, rooms and any other items are approximate and no responsibility is taken for any error, omission or mis-statement. This plan is for illustrative purposes only and should be used as such by any prospective purchaser. Plan produced using PlanUp

## **Open Plan Lounge/Kitchen**

15' 9" x 10' 11" (4.80m x 3.33m) The lounge area has carpeted floor, electric heater and a double glazed window. The kitchen has a mix of wall and base units, space for fridge freezer, washing machine and cooker.

#### Bedroom

12' 1" x 11' 3" (3.68m x 3.43m) Large double bedroom with carpeted floor, electric heater and double glazed window.

#### Bathroom

Bath with shower attachment, low level W.C., wash hand basin and extractor fan.