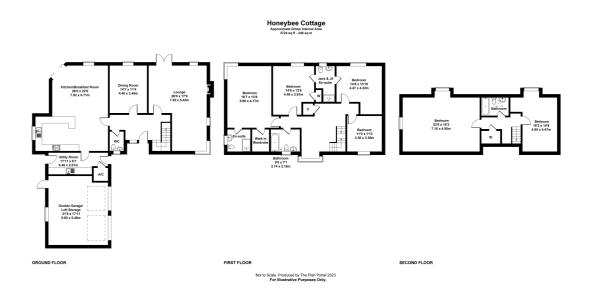

Boasting Six double bedrooms, four bathrooms (two en suite), an open plan kitchen/breakfast and family area, large L shaped living room, separate dining room, utility room and cloakroom, with a wide and welcoming entrance hall you will be delighted by the modern and contemporary style of décor and design.

A light & airy home with spacious accommodation of 3300 Sq Ft (306.6) it offers much flexibility to re-purpose rooms to home offices, hobby or perhaps treatment room for a small business.

Externally, the South West facing plot wraps itself around the property, with plenty of space for a large sun terrace, lawned area for children's play space, even a fenced section of astro-turf perfect for pets if needed. The oversize garage has electric rolling doors and is home to a gym space currently.