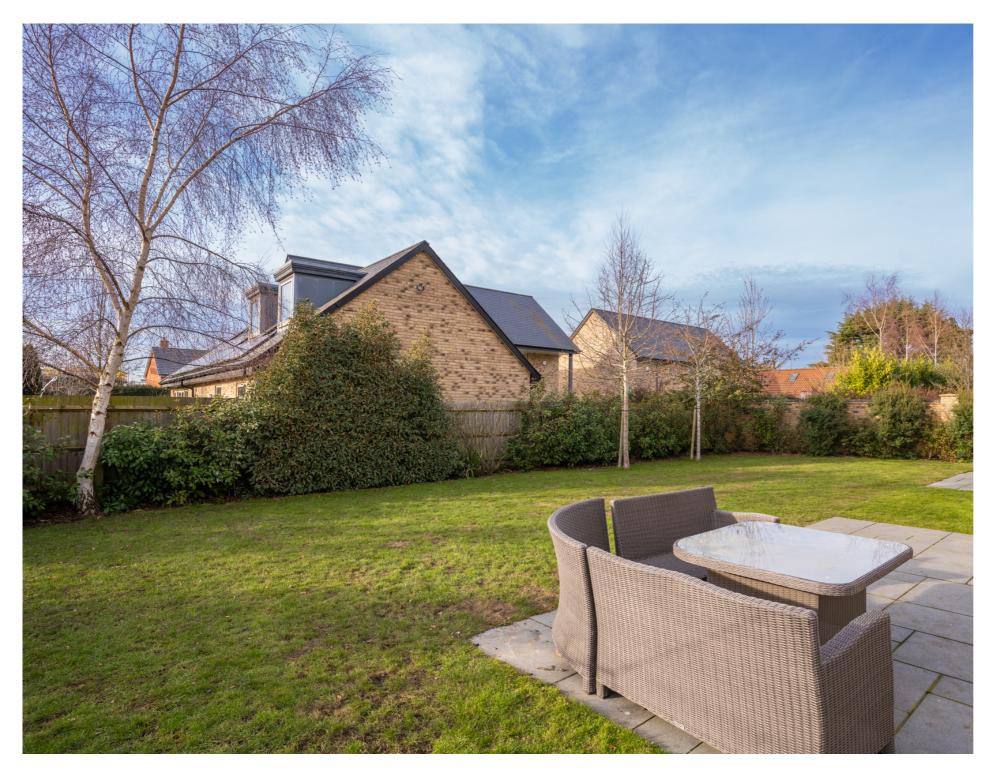

A light & airy home with spacious accommodation of 3300 Sq Ft (306.6) it offers much flexibility to re-purpose rooms to home offices, hobby or perhaps treatment room for a small business.

Externally, the South West facing plot wraps itself around the property, with plenty of space for a large sun terrace, lawned area for children's play space, even a fenced section of astro-turf perfect for pets if needed. The oversize garage has electric rolling doors and is home to a gym space currently.