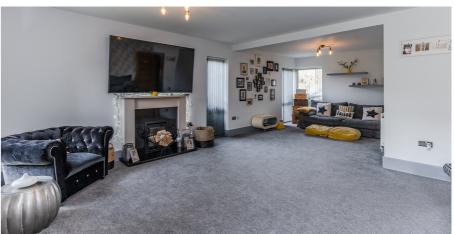

Boasting Six double bedrooms, four bathrooms (two en suite), an open plan kitchen/breakfast and family area, large L shaped living room, separate dining room, utility room and cloakroom, with a wide and welcoming entrance hall you will be delighted by the modern and contemporary style of décor and design.

A light & airy home with spacious accommodation of 3300 Sq Ft (306.6) it offers much flexibility to re-purpose rooms to home offices, hobby or perhaps treatment room for a small business.

Externally, the South West facing plot wraps itself around the property, with plenty of space for a large sun terrace, lawned area for children's play space, even a fenced section of astro-turf perfect for pets if needed. The oversize garage has electric rolling doors and is home to a gym space currently.