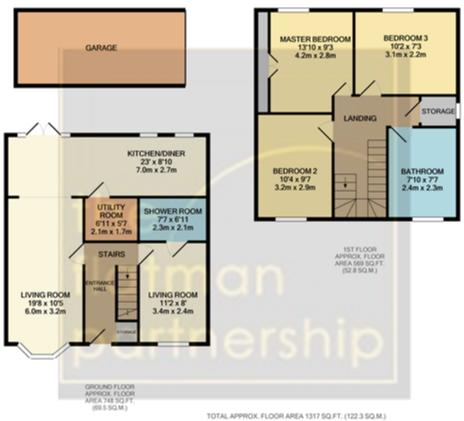

## £600,000

Rare opportunity to acquire this beautifully refurbished three bedroom semi-detached house in a highly desirable cul de sac within walking distance of Langley Mainline Train station (Crossrail) and local amenities. This spacious family home is close to a number of good schools including Langley Grammar. The property boasts an entrance hall, spacious living area, open plan kitchen diner overlooking an impressive rear garden in excess of 60ft, second living area, shower room, utility room, master bedroom with storage cupboards, a further two double bedrooms, family bathroom, driveway parking for multiple cars, and a large detached garage.

TOTAL APPROX. FLOOR AREA 1317 SQ.FT. (122.3 SQ.M.) White every attempt has been made to ensure the accuracy of the floor plan contained here, measurement of doors, wholes, scoles and any other terms are approximate and no responsibility is taken for any error, omission, or mis-statement. This plan is for fluctuative purposes rinly and should be used as such by any prospective purchase. This services, systems and againces shown have not been treated and no guarante as to their operability or efficiency can be given. Made with Metops (5021)