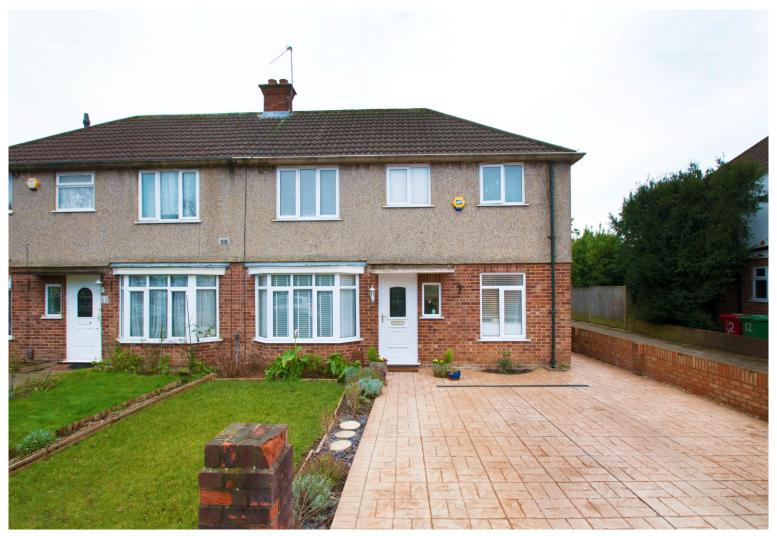

## 20 Raymond Road, Langley, Berkshire. SL3 8LW. £600,000

- SPACIOUS SEMI DETACHED HOUSE
- THREE DOUBLE BEDROOMS
- CUL DE SAC LOCATION
- 21 FT LIVING AREA
- CLOSE BY TO OUTSTANDING SCHOOLS (Langley Grammar, Upton Court, Langley Academy)
- CONNECTIONS TO CENTRAL LONDON FROM LANGLEY MAINLINE TRAIN STATION AND M4/M25
- DRIVEWAY PARKING FOR MULTIPLE CARS
- GARAGE
- 60FT+ GARDEN
- PROSPECT TO FURTHER EXTEND (STPP)

## £600,000

Rare opportunity to acquire this beautifully refurbished three bedroom semi-detached house in a highly desirable cul de sac within walking distance of Langley Mainline Train station (Crossrail) and local amenities. This spacious family home is close to a number of good schools including Langley Grammar. The property boasts an entrance hall, spacious living area, open plan kitchen diner overlooking an impressive rear garden in excess of 60ft, second living area, shower room, utility room, master bedroom with storage cupboards, a further two double bedrooms, family bathroom, driveway parking for multiple cars, and a large detached garage.