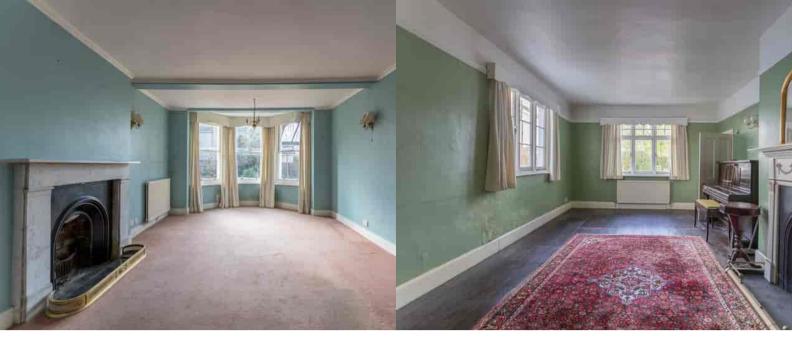

# **Reception Room**

Front aspect window, radiator, feature fireplace.

## **Reception Room**

Side and rear aspect window, feature fireplace, wood stripped floors.