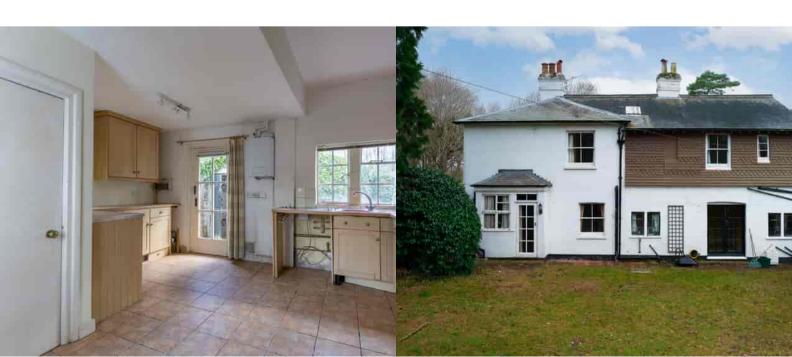

## Kitchen/Breakfast Room

Rear aspect window and door, range of units, space for appliances.

- Two Bathrooms
- Private Garden
- Must Be Seen
- Parking
- No Onward Chain

PROPERTY DESCRIPTION

Dating back to 1811 this semi detached home comes to the market offering a buyer versatile and very spacious living accommodation. In need of complete updating the ground floor offers five reception rooms, two cloakrooms and fitted kitchen whilst the first floor benefits from five bedrooms and two bathrooms. Outside offers off road parking and a very private and secluded rear garden but the term often used of "To fully appreciate what this property has to offer viewings are highly recommended" has never been more true. NO ONWARD CHAIN.