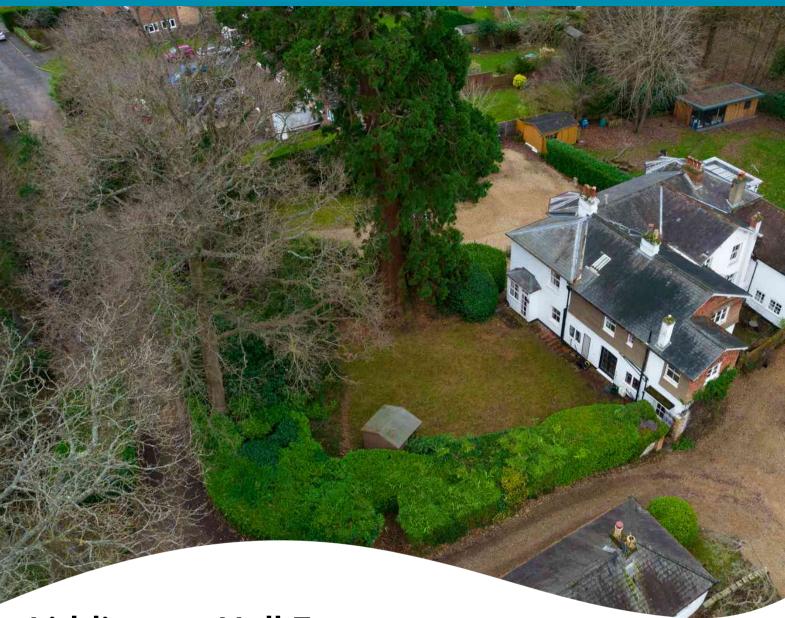

UNDER OFFER £699,950 Freehold

Liddington Hall East Liddington Hall Drive, GUILDFORD, Surrey. GU3 3AD

- Updating Required
- Versatile Accommodation
- Five/Six Bedrooms
- Five Reception Rooms
- Two Cloakrooms

- Two Bathrooms
- Private Garden
- Must Be Seen
- Parking
- No Onward Chain

PROPERTY DESCRIPTION

Dating back to 1811 this semi detached home comes to the market offering a buyer versatile and very spacious living accommodation. In need of complete updating the ground floor offers five reception rooms, two cloakrooms and fitted kitchen whilst the first floor benefits from five bedrooms and two bathrooms. Outside offers off road parking and a very private and secluded rear garden but the term often used of "To fully appreciate what this property has to offer viewings are highly recommended" has never been more true. NO ONWARD CHAIN.