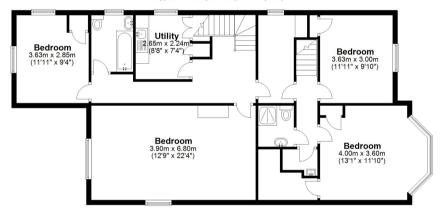

## First Floor

# Landing

Doors to:

## **Bedroom**

Front aspect window

#### **Bedroom**

Front aspect window

#### **Bedroom**

Rear and side aspect window

#### Bathroom

Panel enclosed bath, low level w.c, wash hand hasin

#### Shower Room

Shower unit, low level w.c,

## First Floor

Approx. 108.9 sq. metres (1172.3 sq. feet)

Total area: approx. 220.6 sq. metres (2374.8 sq. feet)

**Guildford Office** 12c, Worplesdon Road, Guildford, GU2 9RW 01483 576300 in fo @hippses tate agents. co. uk