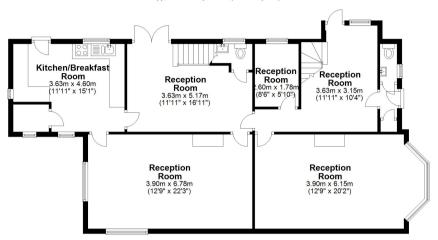

## **Ground Floor**

# **Entrance/Reception Room**

Stairs to first floor, doors to:

# **Reception Room**

Front aspect window, radiator, feature fireplace.

## **Reception Room**

Side and rear aspect window, feature fireplace, wood stripped floors.

#### Cloakroom

Low level w,c, wash hand basin

## **Reception Room**

Rear aspect window, radiator

# **Reception Room**

Stairs to first floor landing, rear aspect doors, door to:

#### Cloakroom

Low level w.c, wash hand basin

## Kitchen/Breakfast Room

Rear aspect window and door, range of units, space for appliances.

# **FLOORPLAN**

Ground Floor Approx. 111.7 sq. metres (1202.5 sq. feet)