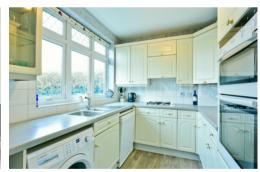

## Theobalds Road, Cuffley, Potters Bar, Hertfordshire, . EN6 £625,000 Freehold

'An attractive three bedroom semi-detached family home ideally located on this quiet turning just moments from Cuffley Village with its array of shops and restaurants and within a short walk of Cuffley Train Station. The property is approached via a large driveway providing ample off-street parking plus detached garage to the rear. On entering the property you are greeted with a spacious hallway, large living room to the front, a downstairs bedroom / office, downstairs family bathroom, large lounge diner to the rear and separate kitchen. The first floor consists of two large double bedrooms. The master bedroom has an en-suite shower room with WC, mains shower and wash hand basin. Externally the private rear garden is south facing with large patio area, lawn, and side access. The property offers further scope to extend and is offered CHAIN FREE.'