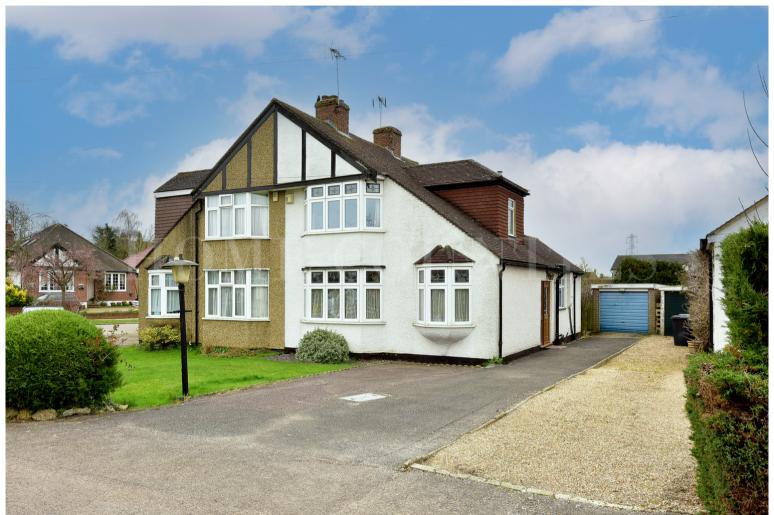

## Theobalds Road, Cuffley, Potters Bar, Hertfordshire, EN6 £625,000

- CHAIN FREE
- OFF STREET PARKING FOR SEVERAL CARS
- GOOD DECORATIVE ORDER
- SHOWER ROOM TO MASTER BEDROOM
- WALKING DISTANCE TO SHOPS AND TRAIN STATION
- TWO / THREE BEDROOM FAMILY HOME
- DETACHED GARAGE
- DOWNSTAIRS BATHROOM
- LARGE SOUTH FACING GARDEN
- GOOD SCHOOL CATCHMENT

## Theobalds Road, Cuffley, Potters Bar, Hertfordshire, . EN6 £625,000 Freehold

'An attractive three bedroom semi-detached family home ideally located on this quiet turning just moments from Cuffley Village with its array of shops and restaurants and within a short walk of Cuffley Train Station. The property is approached via a large driveway providing ample off-street parking plus detached garage to the rear. On entering the property you are greeted with a spacious hallway, large living room to the front, a downstairs bedroom / office, downstairs family bathroom, large lounge diner to the rear and separate kitchen. The first floor consists of two large double bedrooms. The master bedroom has an en-suite shower room with WC, mains shower and wash hand basin. Externally the private rear garden is south facing with large patio area, lawn, and side access. The property offers further scope to extend and is offered CHAIN FREE.'