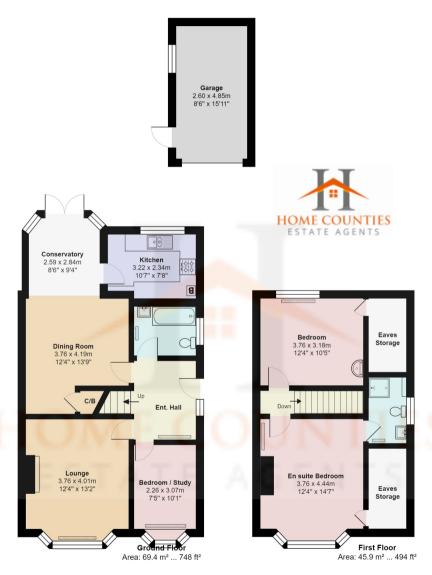

## Theobalds Road, Cuffley, Potters Bar, Hertfordshire, . EN6 £625,000 Freehold

'An attractive three bedroom semi-detached family home ideally located on this quiet turning just moments from Cuffley Village with its array of shops and restaurants and within a short walk of Cuffley Train Station. The property is approached via a large driveway providing ample off-street parking plus detached garage to the rear. On entering the property you are greeted with a spacious hallway, large living room to the front, a downstairs bedroom / office, downstairs family bathroom, large lounge diner to the rear and separate kitchen. The first floor consists of two large double bedrooms. The master bedroom has an en-suite shower room with WC, mains shower and wash hand basin. Externally the private rear garden is south facing with large patio area, lawn, and side access. The property offers further scope to extend and is offered CHAIN FREE.'

## Theobalds Road, Hertfordshire EN6

Total Area: 127.9 m<sup>2</sup> ... 1377 ft<sup>2</sup> Inc. Garage
All measurements are approximate and for display purposes only