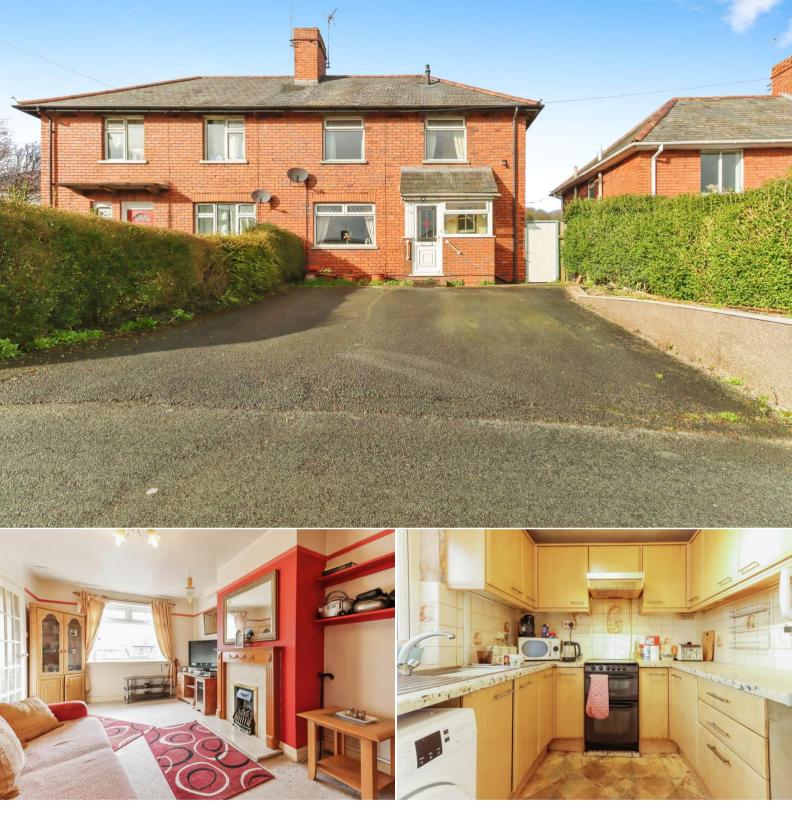

## Wats Drive Oswestry

Bettermove are proud to present this 3 bedroom semi-detached house in Oswestry available with no forward chain.

The property benefits from double glazing, gas central heating throughout and has off street parking available via the driveway. The council tax band is B.

The interior of this well presented property comprises a spacious living room, fitted kitchen, large conservatory and a convenient WC on the ground floor. The first floor consists of 3 bedrooms and the family bathroom. The exterior boasts a private rear garden, perfect for enjoying the summer months.

Located in the popular town of Oswestry, the property is close to a range of amenities, including shops, supermarkets, restaurants and pubs. Excellent transport connections can be found from the A5, the A483 and many local bus routes.