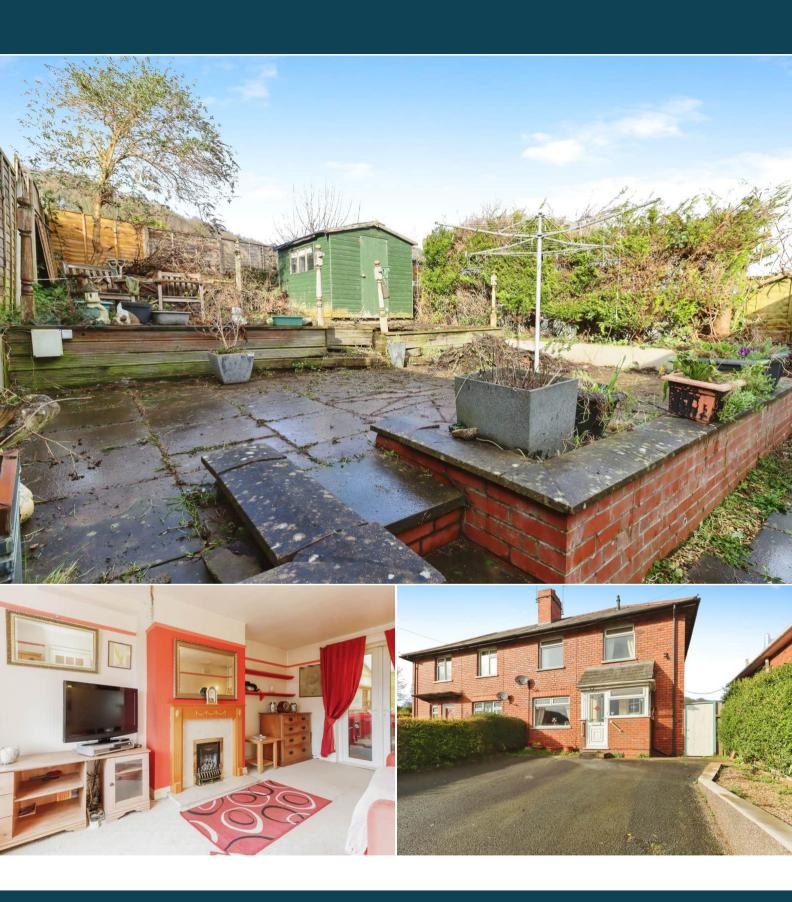

## Wats Drive Oswestry

Bettermove are proud to present this 3 bedroom semi-detached house in Oswestry available with no forward chain.

The property benefits from double glazing, gas central heating throughout and has off street parking available via the driveway. The council tax band is B.

The interior of this well presented property comprises a spacious living room, fitted kitchen, large conservatory and a convenient WC on the ground floor. The first floor consists of 3 bedrooms and the family bathroom. The exterior boasts a private rear garden, perfect for enjoying the summer months.

Located in the popular town of Oswestry, the property is close to a range of amenities, including shops, supermarkets, restaurants and pubs. Excellent transport connections can be found from the A5, the A483 and many local bus routes.