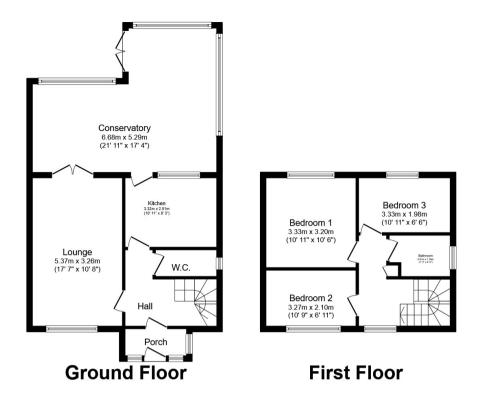

The Bettermove team can be contacted in the office on 0330 004 0050 and we look forward to selling your property.

Total floor area 103.3 m² (1,112 sq.ft.) approx

This floor plan is for illustrative purposes only. It is not drawn to scale. Any measurements, floor areas (including any total floor area), openings and orientation are approximate. No details are guaranteed, they cannot be relied upon for any purpose and they do not form part of any agreement. No liability is taken for any error, omission or misstatement. A party must rely upon its own inspection(s). Powered by www.focalagent.com