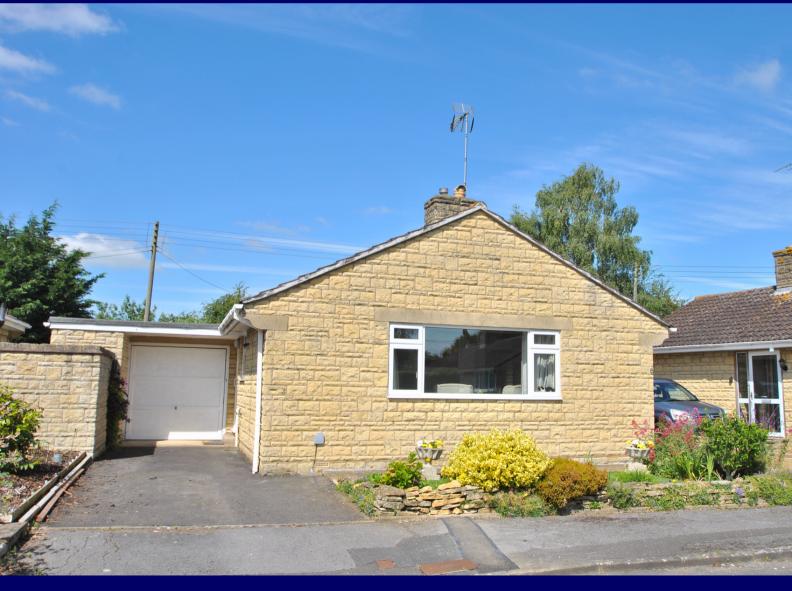

## £299,000

FOR SALE

Set in a delightful village location with lovely views to country side is this spacious stone built detached bungalow. The property features spacious well planned living accommodation with large lounge/dining room, kitchen/breakfast room with built-in appliances, bathroom and two double bedrooms. To the exterior there is a driveway for two vehicles leading to garage and an attractive west facing rear garden with a beautiful outlook to fields and countryside.

Exterior: Front garden being partly enclosed with Cotswold stone walling being laid to astro turf and stocked with various flower and shrub borders, gated side access to rear garden, driveway for two vehicles leading to garage. Garage: power and light and pedestrian door to rear garden. Rear garden: West facing garden with lovely views to fields and countryside being enclosed with wooden panel fencing and mainly laid to lawn, stone built storage shed and stone built shed housing oil fired boiler and new 10' x 6 garden shed.