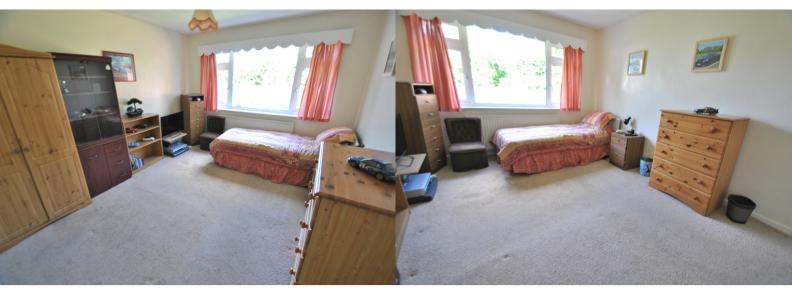

\* The property has recently been re-wired throughout \*

Entrance hall with built-in airing cupboard, trap to loft space and doors to lounge/dining room, kitchen/breakfast room, bathroom and bedrooms one and two. Lounge/dining room: window to front aspect, feature open fireplace. Kitchen/breakfast room: window and door to side, fitted with a matching range of eye and base level storage units with built-in and integrated appliances comprising built-in oven with ceramic hob and extractor hood, integrated fridge-freezer, space and plumbing for washing machine, breakfast bar and ceramic tiled flooring. Bathroom: window to side aspect, bath with splashbacking, mixer tap attachment incorporating shower, wash hand basin and WC. Bedroom one: window with lovely views to open fields and countryside and built-in double wardrobe. Bedroom two: window with lovely views to field and countryside and built-in double wardrobe.