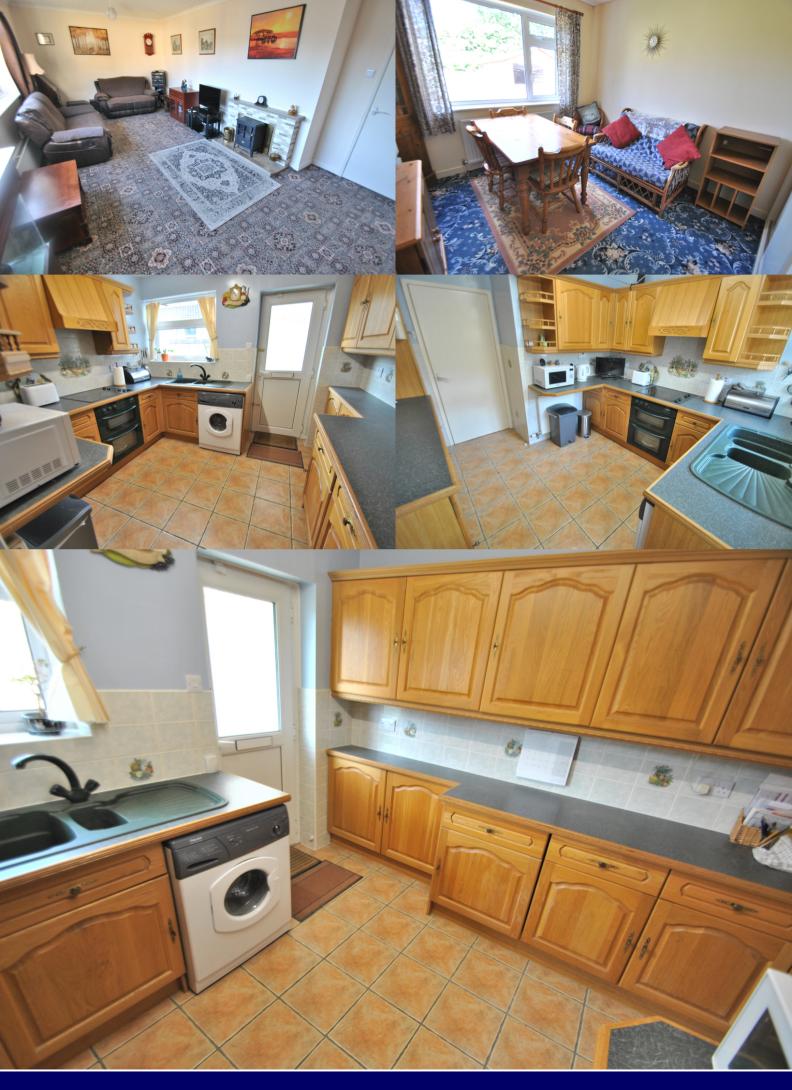

\* The property has recently been re-wired throughout \*

Entrance hall with built-in airing cupboard, trap to loft space and doors to lounge/dining room, kitchen/breakfast room, bathroom and bedrooms one and two. Lounge/dining room: window to front aspect, feature open fireplace. Kitchen/breakfast room: window and door to side, fitted with a matching range of eye and base level storage units with built-in and integrated appliances comprising built-in oven with ceramic hob and extractor hood, integrated fridge-freezer, space and plumbing for washing machine, breakfast bar and ceramic tiled flooring. Bathroom: window to side aspect, bath with splashbacking, mixer tap attachment incorporating shower, wash hand basin and WC. Bedroom one: window with lovely views to open fields and countryside and built-in double wardrobe. Bedroom two: window with lovely views to field and countryside and built-in double wardrobe.