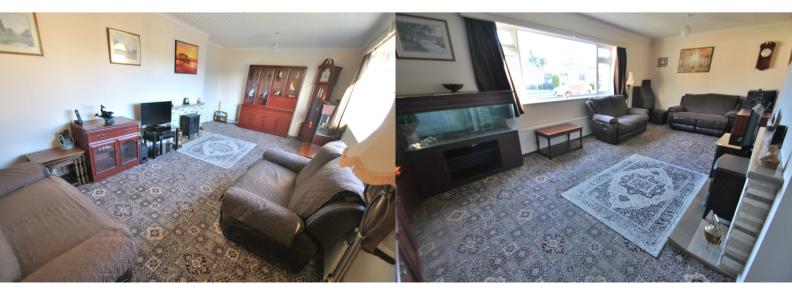

\* The property has recently been re-wired throughout \*

Entrance hall with built-in airing cupboard, trap to loft space and doors to lounge/dining room, kitchen/breakfast room, bathroom and bedrooms one and two. Lounge/dining room: window to front aspect, feature open fireplace. Kitchen/breakfast room: window and door to side, fitted with a matching range of eye and base level storage units with built-in and integrated appliances comprising built-in oven with ceramic hob and extractor hood, integrated fridge-freezer, space and plumbing for washing machine, breakfast bar and ceramic tiled flooring. Bathroom: window to side aspect, bath with splashbacking, mixer tap attachment incorporating shower, wash hand basin and WC. Bedroom one: window with lovely views to open fields and countryside and built-in double wardrobe. Bedroom two: window with lovely views to field and countryside and built-in double wardrobe.