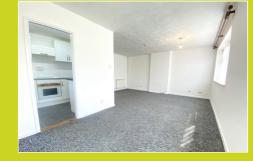

#### Lounge/Diner

4.90m x 5.89m (16' 1" x 19' 4")

An archway leading into a large open plan space with lots of natural light coming through the large double glazed windows at the front of the property.