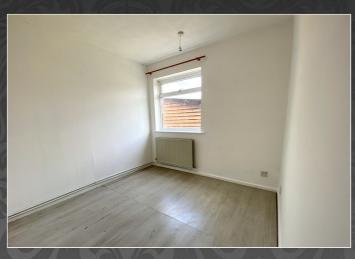

#### Bedroom Two

2.69m x 2.64m (8' 10" x 8' 8")

A near square double bedroom with fitted carpets, there is a large rear window overlooking the rear garden.

#### Kitchen

2.46m x 2.13m (8' 1" x 7' 0")

A mix of high and low level cabinets provide plenty of useable storage space and offers an oven with gas hob, sink and a space for a washing machine.