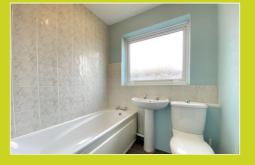

#### Bathroom

1.65m x 1.75m (5' 5" x 5' 9")

A bright suite offering a bath, toilet and wash basin.