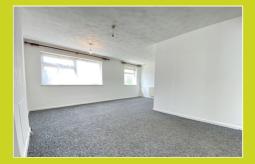

#### Lounge/Diner

4.90m x 5.89m (16' 1" x 19' 4")

An archway leading into a large open plan space with lots of natural light coming through the large double glazed windows at the front of the property.