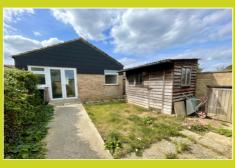

#### Outside

The property has large front and rear gardens laid to lawn with the front garden overlooking a green. Single garage and driveway providing an off-road parking space.