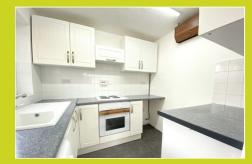

#### Kitchen

2.46m x 2.13m (8' 1" x 7' 0")

A mix of high and low level cabinets provide plenty of useable storage space and offers an oven with gas hob, sink and a space for a washing machine.