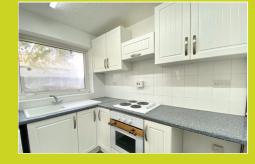

#### Kitchen

2.46m x 2.13m (8' 1" x 7' 0")

A mix of high and low level cabinets provide plenty of useable storage space and offers an oven with gas hob, sink and a space for a washing machine.