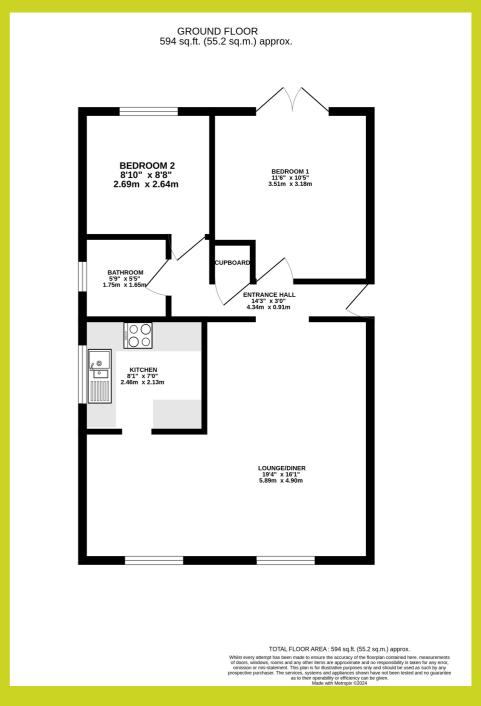

#### Rose Walk, Needham Market, Ipswich

The above floor plans are not to scale and are shown for indication purposes only.

#### Lounge/Diner

4.90m x 5.89m (16' 1" x 19' 4")

An archway leading into a large open plan space with lots of natural light coming through the large double glazed windows at the front of the property.

#### Bedroom One

3.51m x 3.18m (11' 6" x 10' 5")

A good-sized double bedroom with lots of natural light seeping in from the double French doors leading directly out into the rear garden. Potential for fitted wardrobes to be installed.

#### Bedroom Two

2.69m x 2.64m (8' 10" x 8' 8")

A near square double bedroom with fitted carpets, there is a large rear window overlooking the rear garden.

#### Kitchen

2.46m x 2.13m (8' 1" x 7' 0")

A mix of high and low level cabinets provide plenty of useable storage space and offers an oven with gas hob, sink and a space for a washing machine.

#### Bathroom

1.65m x 1.75m (5' 5" x 5' 9")

A bright suite offering a bath, toilet and wash basin.

Property square footage - 594 sq.ft. Approx (Not including garage)