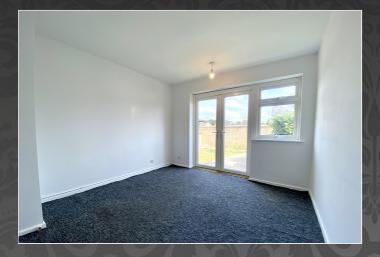

#### Lounge/Diner

4.90m x 5.89m (16' 1" x 19' 4")

An archway leading into a large open plan space with lots of natural light coming through the large double glazed windows at the front of the property.

#### Bedroom One

3.51m x 3.18m (11' 6" x 10' 5")

A good-sized double bedroom with lots of natural light seeping in from the double French doors leading directly out into the rear garden. Potential for fitted wardrobes to be installed.