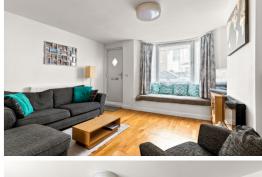

#### Lounge

13' 6" x 11' 0" (4.11m x 3.35m) A large lounge with wood flooring double glazed bay style window, gas radiator and opening to dining room