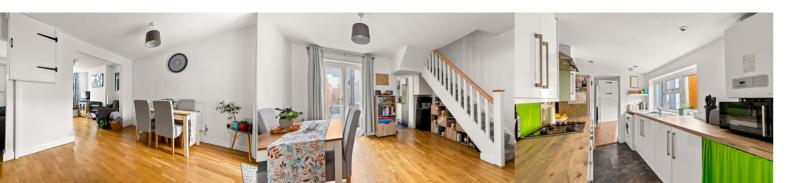

#### Lounge

13' 6" x 11' 0" (4.11m x 3.35m) A large lounge with wood flooring double glazed bay style window, gas radiator and opening to dining room

# **Dining Room**

13' 7" x 10' 9" (4.14m x 3.28m) A large dining room with wood flooring, gas radiator and double glazed patio doors leading to garden

# Kitchen

10' 6" x 7' 1" (3.20m x 2.16m) A galley style kitchen with a mix of wall and base units, roll edge work surfaces, tiled flooring, integral oven and grill with extractor overhead, four ring gas hob, tiled splash back and patio door leading to garden **Bathroom** 