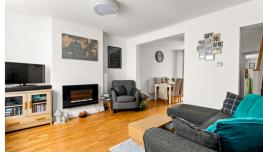

#### Lounge

13' 6" x 11' 0" (4.11m x 3.35m) A large lounge with wood flooring double glazed bay style window, gas radiator and opening to dining room

# **Dining Room**

13' 7" x 10' 9" (4.14m x 3.28m) A large dining room with wood flooring, gas radiator and double glazed patio doors leading to garden