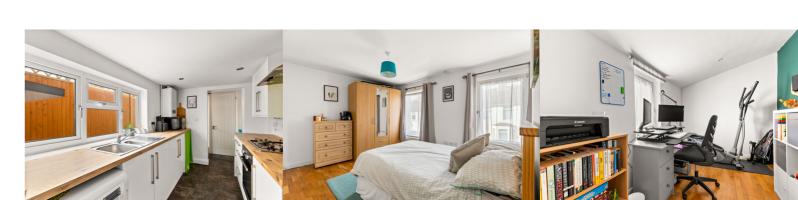

# Kitchen

10' 6" x 7' 1" (3.20m x 2.16m) A galley style kitchen with a mix of wall and base units, roll edge work surfaces, tiled flooring, integral oven and grill with extractor overhead, four ring gas hob, tiled splash back and patio door leading to garden **Bathroom** 

6' 0" x 6' 0" (1.83m x 1.83m) A three piece family bathroom suite comprising of a low level W.C, wash hand basin and panelled bath with shower overhead, tiled splash back and double glazed window

## Bedroom

13' 7" x 11' 1" (4.14m x 3.38m) A large double bedroom with wood flooring, gas radiator and two double glazed windows **Bedroom** 

10' 9" x 8' 7" (3.28m x 2.62m) A double bedroom with wood flooring, double glazed window and radiator

## Bedroom

10' 4" x 7' 1" (3.15m x 2.16m) A double bedroom with wood flooring, double glazed window and radiator
Garden
Rear garden with a fenced boarder patio area and artificial lawn

Ground Floor

Whilst every attempt has been made to ensure the accuracy of the floor plan contained here, approximate and no responsibility is taken for any error, omission or mis-statement. This plan prospective purchaser. Plan produced using Plan II