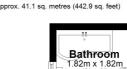

# Kitchen

10' 6" x 7' 1" (3.20m x 2.16m) A galley style kitchen with a mix of wall and base units, roll edge work surfaces, tiled flooring, integral oven and grill with extractor overhead, four ring gas hob, tiled splash back and patio door leading to garden **Bathroom** 

6' 0" x 6' 0" (1.83m x 1.83m) A three piece family bathroom suite comprising of a low level W.C, wash hand basin and panelled bath with shower overhead, tiled splash back and double glazed window

## Bedroom

10' 4" x 7' 1" (3.15m x 2.16m) A double bedroom with wood flooring, double glazed window and radiator
Garden
Rear garden with a fenced boarder patio area and artificial lawn

Ground Floor

Whilst every attempt has been made to ensure the accuracy of the floor plan contained here, approximate and no responsibility is taken for any error, omission or mis-statement. This plan prospective purchaser. Plan produced using Plan II

he floor plan contained here, measurements of doors, windows, rooms and any other items are or mis-statement. This plan is for illustrative purposes only and should be used as such by any prospective purchaser. Plan produced using PlanUp.