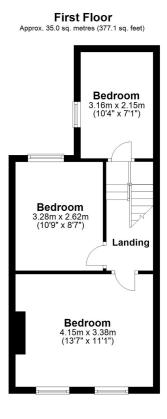

## Bedroom

13' 7" x 11' 1" (4.14m x 3.38m) A large double bedroom with wood flooring, gas radiator and two double glazed windows **Bedroom** 

10' 9" x 8' 7" (3.28m x 2.62m) A double bedroom with wood flooring, double glazed window and radiator

## Bedroom

10' 4" x 7' 1" (3.15m x 2.16m) A double bedroom with wood flooring, double glazed window and radiator
Garden
Rear garden with a fenced boarder patio area and artificial lawn

Ground Floor

Whilst every attempt has been made to ensure the accuracy of the floor plan contained here, approximate and no responsibility is taken for any error, omission or mis-statement. This plan prospective purchaser. Plan produced using Plan II