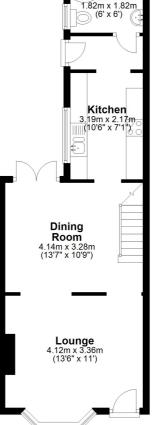

# **Dining Room**

13' 7" x 10' 9" (4.14m x 3.28m) A large dining room with wood flooring, gas radiator and double glazed patio doors leading to garden

# Kitchen

10' 6" x 7' 1" (3.20m x 2.16m) A galley style kitchen with a mix of wall and base units, roll edge work surfaces, tiled flooring, integral oven and grill with extractor overhead, four ring gas hob, tiled splash back and patio door leading to garden **Bathroom** 