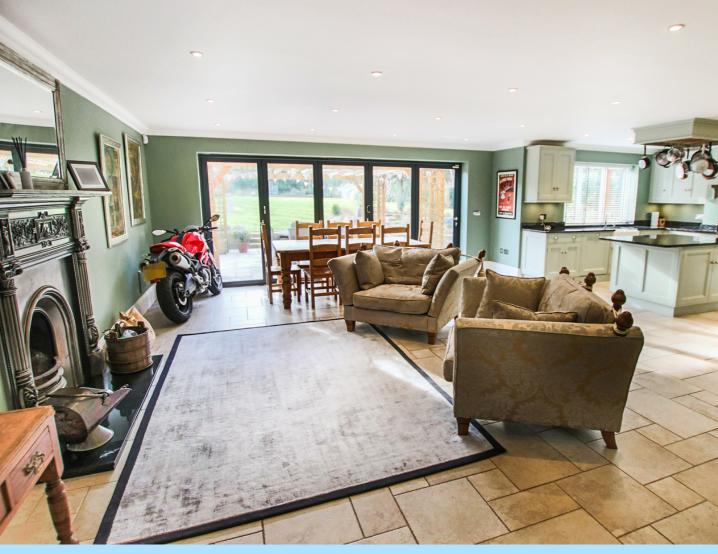

The ground floor accommodation features an impressive reception hall with glass atrium with striking chandelier, oak staircase, underfloor heating which continues through to the entire ground floor and oak internal doors to all rooms. The entertaining area is very impressive with a large open plan kitchen / diner / family area incorporating a fabulous fitted kitchen built in a comprehensive range of wall and base level units with granite work surfaces with central island, range cooker, American style fridge / freezer with plumbing, butler sink with hot Quooker tap, integrated dishwasher, window and bi -folding doors enjoying a fabulous view over the extensive rear garden, stunning feature fireplace dating back to the 1850's with intricate detail. There is useful utility room of this area. The formal living room enjoys a wonderful open feature fireplace also dating back to the 1850s, throw on the fire to get the real effect whilst bringing the heating bills down (the property is very energy efficient, being so well insulated when it was built by the current owner). The double aspect windows and bi-folding doors provide plenty of light. To the front of the property is a study/playroom which could be used as bedroom five. The first floor accommodation consists of an impressive galleried landing with a wonderful view over the grounds to the front The master suite enjoys an impressive ensuite shower room, dressing area and Juliet balcony enjoying a delightful outlook across the rear garden there is also eave storage. Bedroom two and bedroom three have the luxury of a Jack and Jill ensuite with a large wet area, stylish wash hand basin, low-level WC, heated towel rail, shaver point, tiled flooring creating the wet room, tiled walls and a window to side aspect. Bedroom four is also a generous sized double bedroom and looks over the rear garden. The luxurious family bathroom is fitted with a freestanding bath with floor mounted taps and shower attachment, stylish wash hand basin with storage under, low-level WC, walk-in shower and tiled floor and walls. The property is well equipped for CAT5, security and alarm systems and further tech-systems.