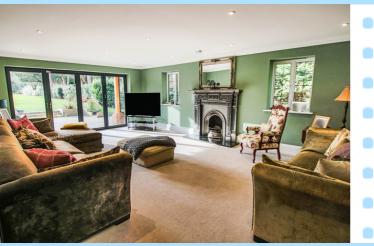

The ground floor accommodation features an impressive reception hall with glass atrium with striking chandelier, oak staircase, underfloor heating which continues through to the entire ground floor and oak internal doors to all rooms. The entertaining area is very impressive with a large open plan kitchen / diner / family area incorporating a fabulous fitted kitchen built in a comprehensive range of wall and base level units with granite work surfaces with central island, range cooker, American style fridge / freezer with plumbing, butler sink with hot Quooker tap, integrated dishwasher, window and bi -folding doors enjoying a fabulous view over the extensive rear garden, stunning feature fireplace dating back to the 1850's with intricate detail. There is useful utility room of this area. The formal living room enjoys a wonderful open feature fireplace also dating back to the 1850s, throw on the fire to get the real effect whilst bringing the heating bills down (the property is very energy efficient, being so well insulated when it was built by the current owner). The double aspect windows and bi-folding doors provide plenty of light. To the front of the property is a study/playroom which could be used as bedroom five. The first floor accommodation consists of an impressive galleried landing with a wonderful view over the grounds to the front The master suite enjoys an impressive ensuite shower room, dressing area and Juliet balcony enjoying a delightful outlook across the rear garden there is also eave storage. Bedroom two and bedroom three have the luxury of a Jack and Jill ensuite with a large wet area, stylish wash hand basin, low-level WC, heated towel rail, shaver point, tiled flooring creating the wet room, tiled walls and a window to side aspect. Bedroom four is also a generous sized double bedroom and looks over the rear garden. The luxurious family bathroom is fitted with a freestanding bath with floor mounted taps and shower attachment, stylish wash hand basin with storage under, low-level WC, walk-in shower and tiled floor and walls. The property is well equipped for CAT5, security and alarm systems and further tech-systems.