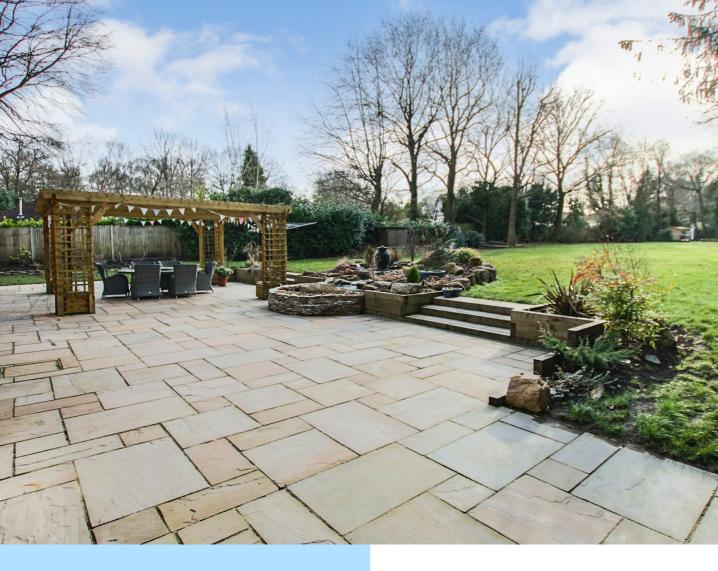

Outside, there has been no expense spared with a magnificent brick finished entrance with beautiful brickwork pillars with large stone pier caps incorporating solid double electric wooden gates leading to be large sweeping resin driveway providing ample off-road parking for many vehicles, breathtaking water feature through three impressive large urn fountains creating the most wonderful atmospheric scene complementing the attractive home which sits behind. Unwind and make the most of the attractive rear garden enjoying the water features creating a relaxed living space that invites family and friends to kick back, talk and just enjoy the tranquility the rear garden offers. The large expanse of lawn is great for all the family to enjoy and the Indian sandstone patio with large pergola finishes the outside perfectly.