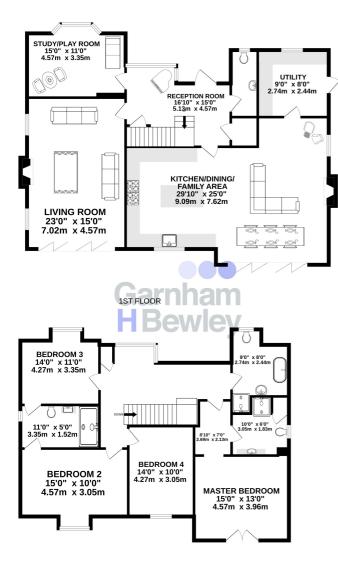

Welcome Home

Whilst every attempt has been made to ensure the accuracy of the floorplan contained here, measurements of doors, windows, snoom and any order letens are approximate and no responsibility is taken for any error, omission or mis-statement. This plan is for illustrative purposes only and should be used as such by any prospective purchaser. The services, systems and appliances shown have no been tested and no guarantee as to their operability or efficiency can be given. Made with Metorics £2023

#### Accommodation

Reception Hall 15' 0" x 16' 10" (4.57m x 5.13m)

**Living Room** 15' 0" x 23' 0" (4.57m x 7.01m)

Study/Play Room/Bed 5 11' 0" x 15' 0" (3.35m x 4.57m)

W.C

Kitchen/Dining/Family Room 29' 10" x 25' 0" (9.09m x 7.62m)

Utility Room 9' 0" x 8' 0" (2.74m x 2.44m)

Landing

Master Bedroom 15' 0" x 13' 0" (4.57m x 3.96m)

Dressing Room 8' 10" x 7' 0" (2.69m x 2.13m)

**En-suite** 10' 0" x 6' 0" (3.05m x 1.83m)

Bedroom 2 15' 0" x 10' 0" (4.57m x 3.05m)

Bedroom 3 14' 0" x 11' 0" (4.27m x 3.35m)

Jack and Jill En-suite 5' 0" x 11' 0" (1.52m x 3.35m)

Bedroom 4 14' 0" x 10' 0" (4.27m x 3.05m)

Family Bathroom 8' 0" x 9' 0" (2.44m x 2.74m)

For further information contact Garnham H Bewley: Tel: 01342 410227 | Email: eastgrinstead@garnhamhbewley.co.uk