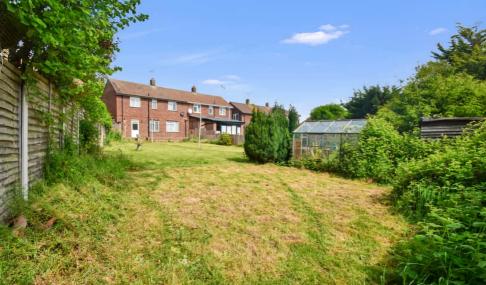

#### **Description**

Offering plenty of potential and situated in a highly sought-after location, this property won't stay on the market for long. Inside, you'll find a bright separate lounge featuring dual-aspect windows for an abundance of natural light, a versatile storeroom that could serve as an office, and a well-proportioned kitchen diner perfect for family meals and entertaining. Upstairs boasts three spacious bedrooms, a family bathroom, and a separate W/C, offering practical living for a growing household. Externally, the property truly shines — the expansive rear garden is a standout feature, offering both patio and lawned areas with a sunny aspect, ideal for relaxing or hosting. The front garden is equally well maintained, with potential for off-road parking (subject to relevant permissions), and enjoys an attractive outlook onto a green — perfect for leisurely walks. The home is positioned in a popular area known for excellent schools, convenient transport links, and local amenities. Recently benefitting from an electrical rewire and a new boiler, this is a fantastic blank canvas with scope to extend (STPP) and create your dream home. This one will be popular, so call the Greyfox sales team in Rainham now to arrange your viewing!

#### **Key Features**

- · Three Bedroom Semi Detached Home
- Potential To Extend & To Add A Driveway (STRP)
- · Storage Room/Office
- Open Kitchen/Dining Room
- Upstairs Bathroom & Separate W/C
- Good Location For Schools, Transport Links & Amenities
- · Beautiful Outlook Onto A Green
- Stunning South Facing Rear Garden Measuring 90ft x 60ft