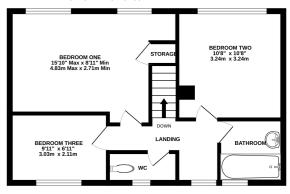

GROUND FLOOR 431 sq.ft. (40.0 sq.m.) approx.

1ST FLOOR 431 sq.ft. (40.0 sq.m.) approx

TOTAL FLOOR AREA: 861 sq.ft. (80.0 sq.m.) approx.

Whist every attempt has been made to ensure the accuracy of the florights contained here, measurements of doors, windows, comms and any other items are approximate and no responsibility is taken for any error, emission or interactions are the contained to the floright and the proposal process of any advanted we used as such by any prospective purchaser. The set measurement is the floright proposal process of any advanted we used as such by any prospective purchaser. The set of the floright proposal process of the set o