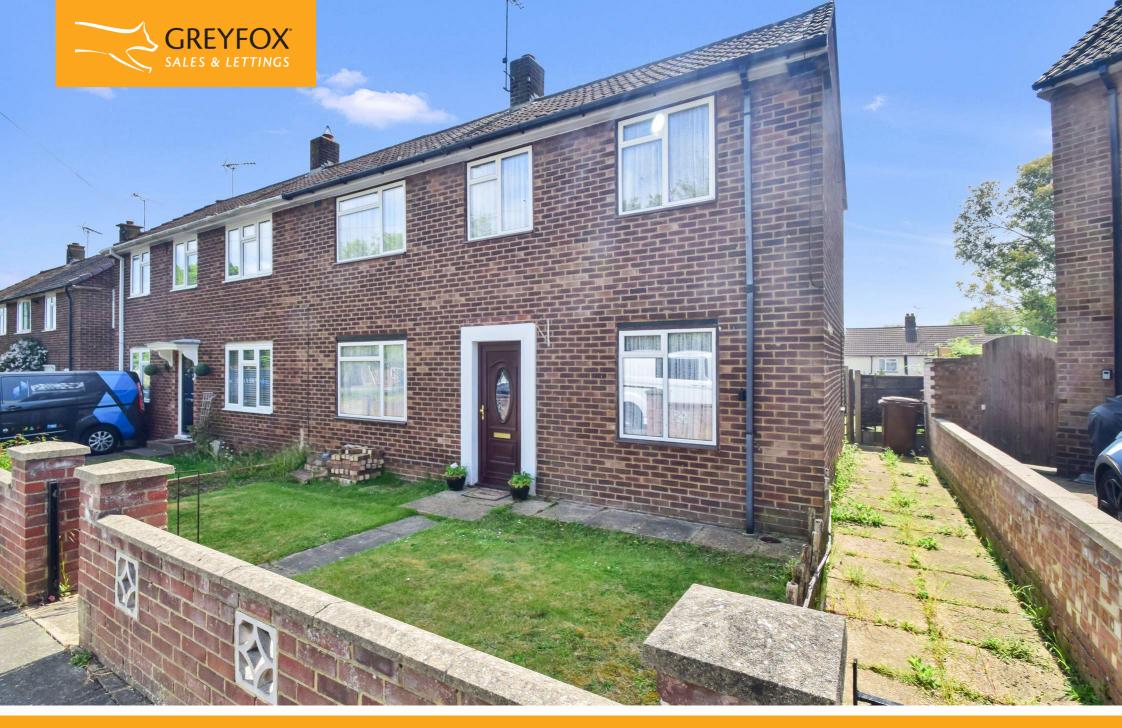

Three Bedroom Semi-Detached House Beechings Green, Twydall, Gillingham, Kent, ME8 6YG Offers in Region of £325,000 Freehold

# Beechings Green, Twydall, Gillingham, Kent, ME8 6YG Offers in Region of £325,000 Freehold

#### **Description**

Offering plenty of potential and situated in a highly sought-after location, this property won't stay on the market for long. Inside, you'll find a bright separate lounge featuring dual-aspect windows for an abundance of natural light, a versatile storeroom that could serve as an office, and a well-proportioned kitchen diner perfect for family meals and entertaining. Upstairs boasts three spacious bedrooms, a family bathroom, and a separate W/C, offering practical living for a growing household. Externally, the property truly shines — the expansive rear garden is a standout feature, offering both patio and lawned areas with a sunny aspect, ideal for relaxing or hosting. The front garden is equally well maintained, with potential for off-road parking (subject to relevant permissions), and enjoys an attractive outlook onto a green — perfect for leisurely walks. The home is positioned in a popular area known for excellent schools, convenient transport links, and local amenities. Recently benefitting from an electrical rewire and a new boiler, this is a fantastic blank canvas with scope to extend (STPP) and create your dream home. This one will be popular, so call the Greyfox sales team in Rainham now to arrange your viewing!

#### **Key Features**

- · Three Bedroom Semi Detached Home
- Potential To Extend & To Add A Driveway (STRP)
- · Storage Room/Office
- Open Kitchen/Dining Room
- Upstairs Bathroom & Separate W/C
- Good Location For Schools, Transport Links & Amenities
- · Beautiful Outlook Onto A Green
- Stunning South Facing Rear Garden Measuring 90ft x 60ft