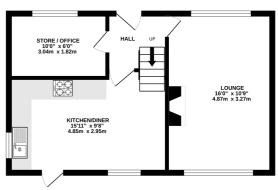

GROUND FLOOR 431 sq.ft. (40.0 sq.m.) approx.

1ST FLOOR 431 sq.ft. (40.0 sq.m.) approx

TOTAL FLOOR AREA: 861 sq.ft. (80.0 sq.m.) approx.

Whist every attempt has been made to ensure the accuracy of the florights contained here, measurements of doors, windows, comms and any other items are approximate and no responsibility is taken for any error, emission or interactions are the contained to the floright and the proposal process of any advanted we used as such by any prospective purchaser. The set measurement is the floright proposal process of any advanted we used as such by any prospective purchaser. The set of the floright proposal process of the set o