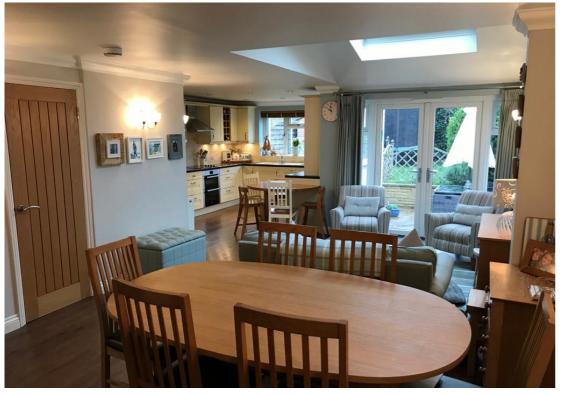

Beautifully presented four bedroom semi detached family home in the sought after village of Pirton, four bedrooms, master with Juliet balcony and Jack and Jill bathroom, Kitchen with Neff and Bosch appliances, large open plan dining area/family area, ample storage, bright and airy living room with log burner, family bathroom and shower room with under floor heating, low maintenance garden, off road parking. Available Mid March. EPC Rating C (74)

- Sought after village location
- Semi detached house
- Four bedrooms
- Master with jack and jill bathroom
- Kitchen with Neff and Bosch appliances
- Separate utility room
- Bright and airy living room with log burner
- Family bathroom and shower room with under floor heating
- Low maintenance rear garden
- Driveway parking for two cars
- Available Mid March