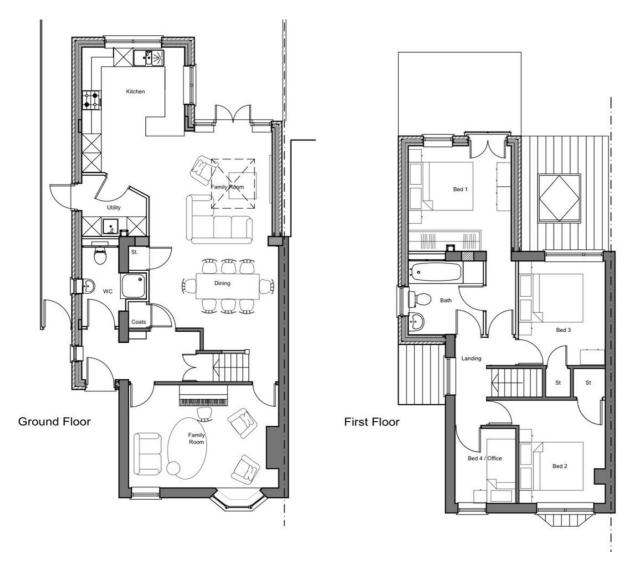

Beautifully presented four bedroom semi detached family home in the sought after village of Pirton, four bedrooms, master with Juliet balcony and Jack and Jill bathroom, Kitchen with Neff and Bosch appliances, large open plan dining area/family area, ample storage, bright and airy living room with log burner, family bathroom and shower room with under floor heating, low maintenance garden, off road parking. Available Mid March. EPC Rating C (74)

- Sought after village location
- Semi detached house
- Four bedrooms
- Master with jack and jill bathroom
- Kitchen with Neff and Bosch appliances
- Separate utility room
- Bright and airy living room with log burner
- Family bathroom and shower room with under floor heating
- Low maintenance rear garden
- Driveway parking for two cars
- Available Mid March