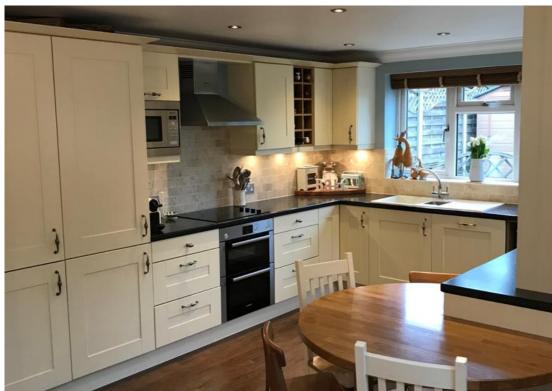

Beautifully presented four bedroom semi detached family home in the sought after village of Pirton, four bedrooms, master with Juliet balcony and Jack and Jill bathroom, Kitchen with Neff and Bosch appliances, large open plan dining area/family area, ample storage, bright and airy living room with log burner, family bathroom and shower room with under floor heating, low maintenance garden, off road parking. Available Mid March. EPC Rating C (74)

- Sought after village location
- Semi detached house
- Four bedrooms
- Master with jack and jill bathroom
- Kitchen with Neff and Bosch appliances
- Separate utility room
- Bright and airy living room with log burner
- Family bathroom and shower room with under floor heating
- Low maintenance rear garden
- Driveway parking for two cars
- Available Mid March