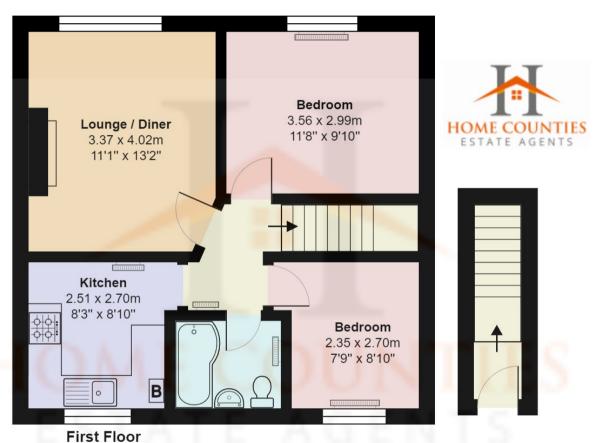

## £260,000 Leasehold

This delightful two bedroom first floor flat is ideally located just moments from Oakmere Park and Potters Bar High Street. The property benefits from its own entrance, modern kitchen, lounge and two bedrooms and fully tiled bathroom. Other benefits include loft space for storage and is offered chain free.

Lease is 99 years from 25th March 2002 (78 years remaining)

Area: 50.3 m<sup>2</sup> ... 541 ft<sup>2</sup>

## The Grove, Hertfordshire EN6

Total Area: 53.4 m<sup>2</sup> ... 575 ft<sup>2</sup>

All measurements are approximate and for display purposes only