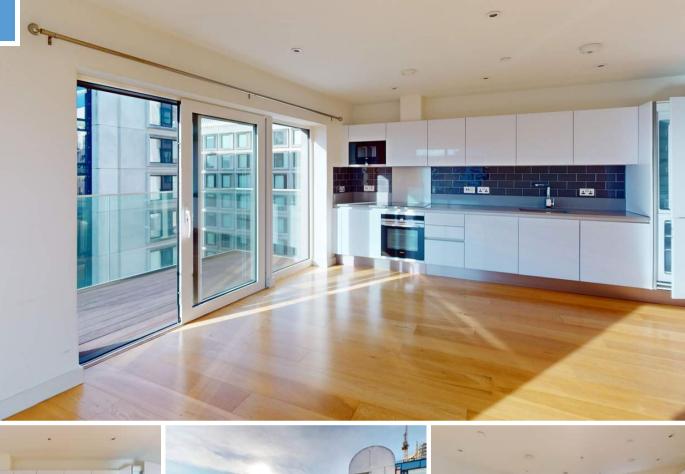

0:

\*\*Exceptional Two Bedroom Apartment in The Norton Building\*\*

Situated on the 6th floor of the highly sought after Norton Building, this stunning two-bedroom apartment offers contemporary living with a touch of luxury. Boasting a dual aspect design, the property is filled with an abundance of natural light, creating an inviting and spacious atmosphere

The accommodation features two generously sized double bedrooms, a sleek and modern bathroom, and a large reception area open plan to a stylish fitted kitchen. The property further benefits from underfloor heating throughout .A private balcony extends the living space, offering a perfect spot to unwind, while an allocated secure parking space adds convenience. Residents enjoy 24-hour concierge services and exclusive access to the impressive triplex gym, enhancing the lifestyle offered by this fantastic development.