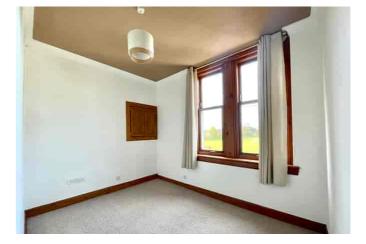

### Sitting Room

An impressive reception room with high ceilings, ceiling rose and decorative cornice. Additionally there is a timber fireplace with gas coal effect fire, alcove with shelved cupboard below, window to the rear and door to the kitchen.