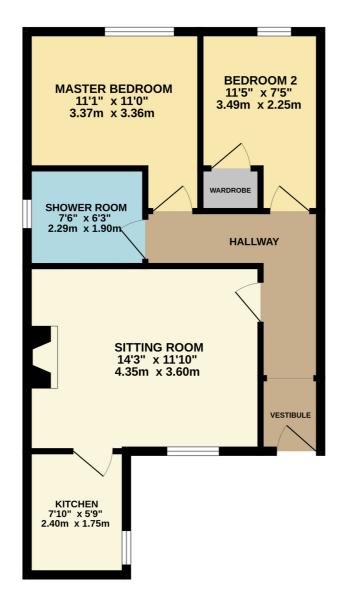

Entrance Vestibule, Hallway, Sitting Room, Kitchen, 2 Bedrooms and Shower Room.

The property further benefits from a drying green, driveway parking space and gas central heating.

Viewing is highly recommended and strictly by appointment only.

#### Entrance Vestibule

Entry is from the rear via an external staircase, into the entrance vestibule. There is laminate flooring and open access into the hallway.

#### Hallway

The hallway is carpeted and provides access to the sitting room, 2 bedrooms, shower room and hatch to to the attic space.

### Sitting Room

An impressive reception room with high ceilings, ceiling rose and decorative cornice. Additionally there is a timber fireplace with gas coal effect fire, alcove with shelved cupboard below, window to the rear and door to the kitchen.

### Kitchen

The kitchen is fitted with contemporary cupboards at base and wall levels, worktops, complimentary splash back tiling and stainless steel sink and drainer. Fitted appliances include oven, gas hob and extractor fan and there is a washing machine and fridge with freezer compartment. There is a window to the side and tiled flooring.

### Master Bedroom

A double bedroom with window to the front and carpeted flooring.

# Bedroom 2

Bedroom 2 has a fitted wardrobe with shelving, window to the front and carpeted flooring.

# Shower Room

A fully tiled modern shower room comprising; corner shower, pedestal wash hand basin, wc and towel radiator. There is a window to the side.