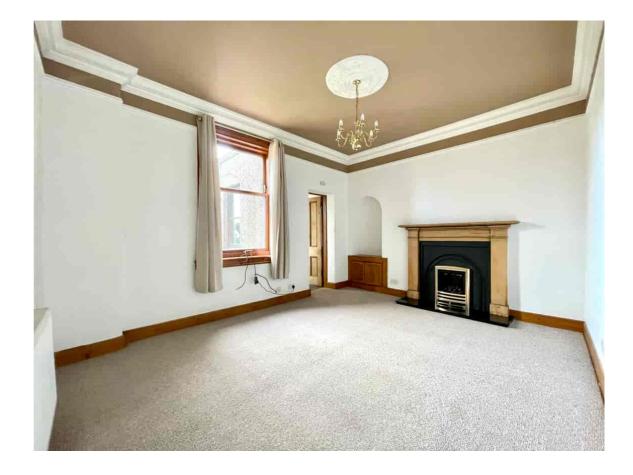

### Sitting Room

An impressive reception room with high ceilings, ceiling rose and decorative cornice. Additionally there is a timber fireplace with gas coal effect fire, alcove with shelved cupboard below, window to the rear and door to the kitchen.