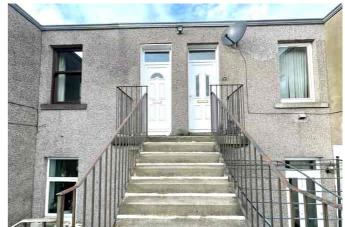

#### Entrance Vestibule

Entry is from the rear via an external staircase, into the entrance vestibule. There is laminate flooring and open access into the hallway.