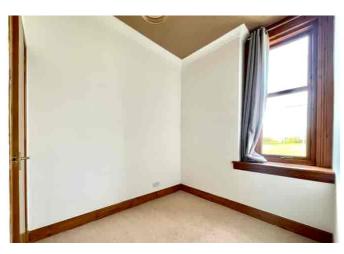

### Master Bedroom

A double bedroom with window to the front and carpeted flooring.

# Bedroom 2

Bedroom 2 has a fitted wardrobe with shelving, window to the front and carpeted flooring.