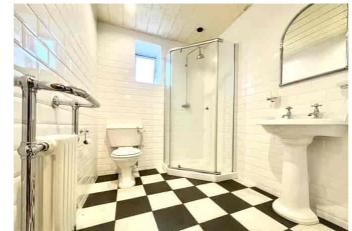

# Shower Room

A fully tiled modern shower room comprising; corner shower, pedestal wash hand basin, wc and towel radiator. There is a window to the side.