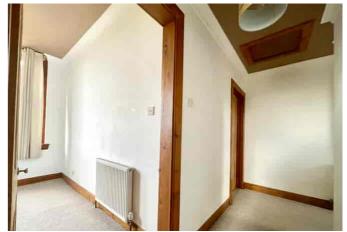

#### Hallway

The hallway is carpeted and provides access to the sitting room, 2 bedrooms, shower room and hatch to to the attic space.