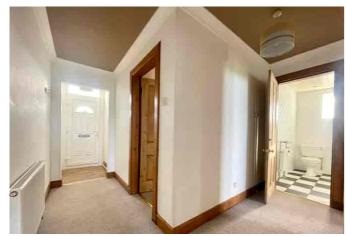

#### Entrance Vestibule

Entry is from the rear via an external staircase, into the entrance vestibule. There is laminate flooring and open access into the hallway.

#### Hallway

The hallway is carpeted and provides access to the sitting room, 2 bedrooms, shower room and hatch to to the attic space.