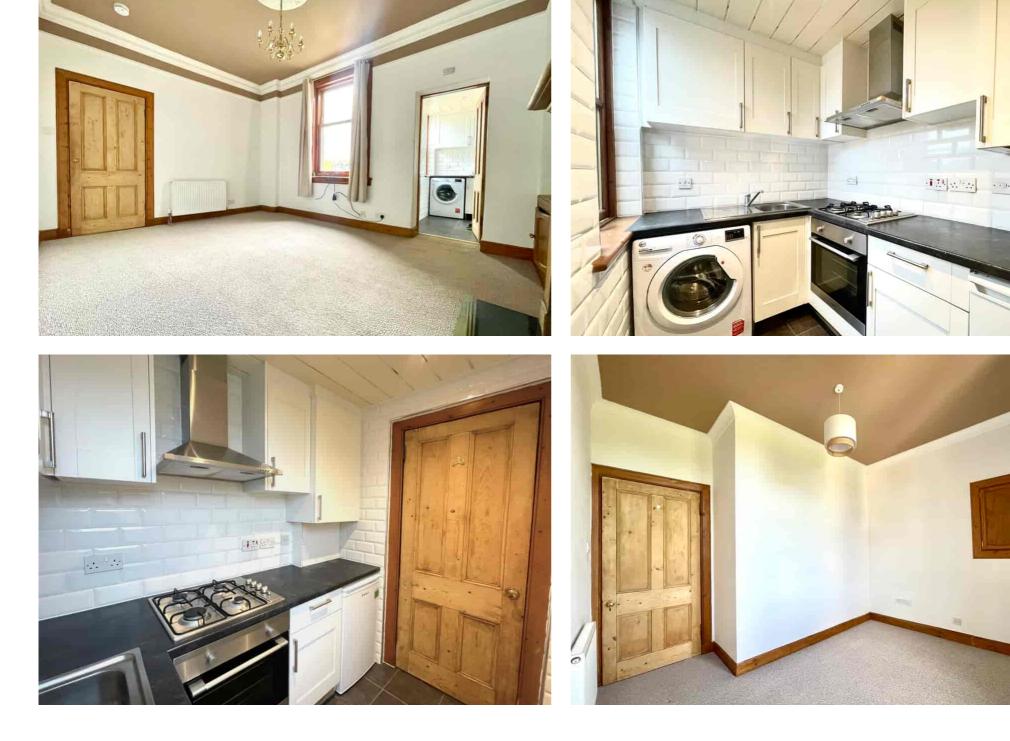

### Sitting Room

An impressive reception room with high ceilings, ceiling rose and decorative cornice. Additionally there is a timber fireplace with gas coal effect fire, alcove with shelved cupboard below, window to the rear and door to the kitchen.

### Kitchen

The kitchen is fitted with contemporary cupboards at base and wall levels, worktops, complimentary splash back tiling and stainless steel sink and drainer. Fitted appliances include oven, gas hob and extractor fan and there is a washing machine and fridge with freezer compartment. There is a window to the side and tiled flooring.

#### Entrance Vestibule

Entry is from the rear via an external staircase, into the entrance vestibule. There is laminate flooring and open access into the hallway.