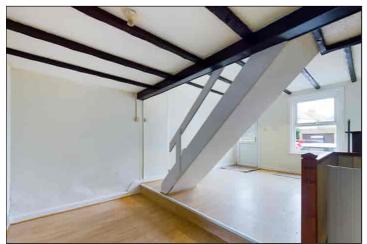

# Lounge/Diner

5.97m x 3.743m (19' 7" x 12' 3") Via double glazed door in to split level lounge.

Double glazed window to the front, radiator, central staircase, cupboard housing meters, television and telephone point, stairs down to small cellar and open archway to the kitchen.