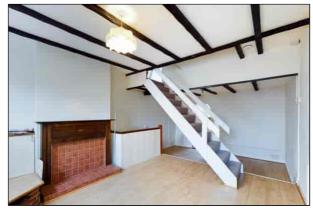

# Lounge/Diner

5.97m x 3.743m (19' 7" x 12' 3") Via double glazed door in to split level lounge.

Double glazed window to the front, radiator, central staircase, cupboard housing meters, television and telephone point, stairs down to small cellar and open archway to the kitchen.