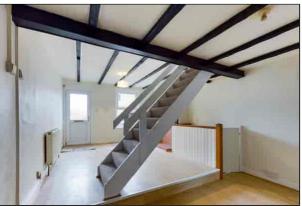

# Lounge/Diner

5.97m x 3.743m (19' 7" x 12' 3") Via double glazed door in to split level lounge.

Double glazed window to the front, radiator, central staircase, cupboard housing meters, television and telephone point, stairs down to small cellar and open archway to the kitchen.