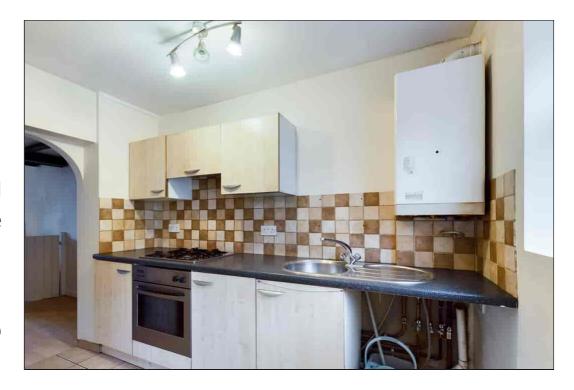

#### Kitchen

2.76m x 1.82m (9' 1" x 6' 0") Matching range of wall and base units with roll top work surfaces, inset stainless steel sink and drainer unit with mixer taps over. Stainless steel four ring gas hob with oven under and extractor over, wall mounted boiler, tiling to splash back and tiling to floor. Space and plumbing for washing machine and fridge/freezer. Double glazed window to the rear, double glazed door to the garden and door to the bathroom.