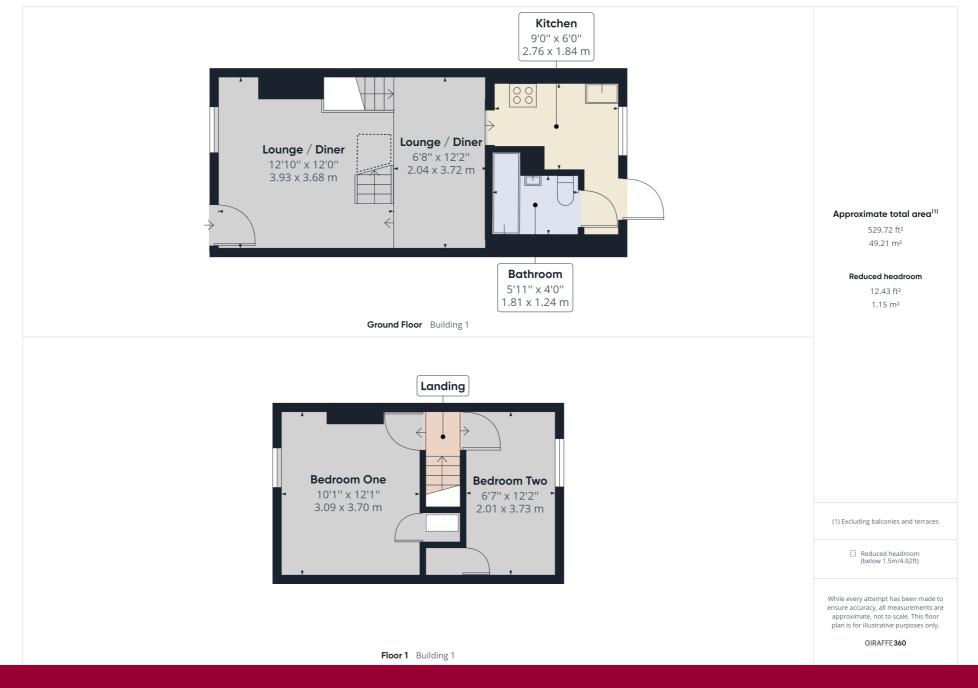

# Lounge/Diner

5.97m x 3.743m (19' 7" x 12' 3") Via double glazed door in to split level lounge.

Double glazed window to the front, radiator, central staircase, cupboard housing meters, television and telephone point, stairs down to small cellar and open archway to the kitchen.

#### Kitchen

2.76m x 1.82m (9' 1" x 6' 0") Matching range of wall and base units with roll top work surfaces, inset stainless steel sink and drainer unit with mixer taps over. Stainless steel four ring gas hob with oven under and extractor over, wall mounted boiler, tiling to splash back and tiling to floor. Space and plumbing for washing machine and fridge/freezer. Double glazed window to the rear, double glazed door to the garden and door to the bathroom.

#### Bathroom

Low level w.c, pedestal wash hand basin, panelled bath with shower over, tiling to the splash back, tiled floor, radiator and extractor fan.

### Cellar

Small walkway cellar with light.

11 Speke Road, Broadstairs, Kent. CT102UB.

£225,000

### **Bedroom One**

3.71m in to recess x 3.11m (12' 2'' x 10' 2'') Double glazed window to the front, radiator, loft access and store cupboard.

#### **Bedroom Two**

3.74m x 2.025m (12' 3" x 6' 8") Double glazed window to the rear, radiator and store cupboard.