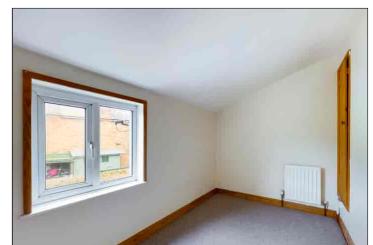

### **Bedroom One**

3.71m in to recess x 3.11m (12' 2'' x 10' 2'') Double glazed window to the front, radiator, loft access and store cupboard.

#### **Bedroom Two**

3.74m x 2.025m (12' 3" x 6' 8") Double glazed window to the rear, radiator and store cupboard.