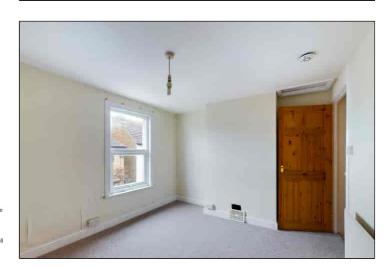

### **Bedroom One**

3.71m in to recess x 3.11m (12' 2'' x 10' 2'') Double glazed window to the front, radiator, loft access and store cupboard.

#### **Bedroom Two**

3.74m x 2.025m (12' 3" x 6' 8") Double glazed window to the rear, radiator and store cupboard.