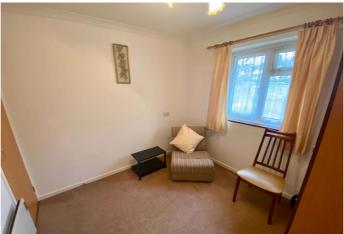

#### Bedroom 1

Electric panel heater, windows to front.

#### Bedroom 2

Electric panel heater, built-in wardrobe, window to rear.