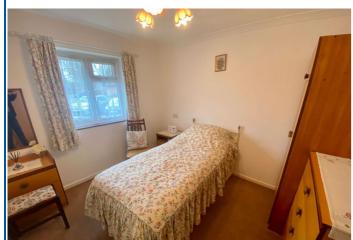

#### Bedroom 1

Electric panel heater, windows to front.

#### Bedroom 2

Electric panel heater, built-in wardrobe, window to rear.