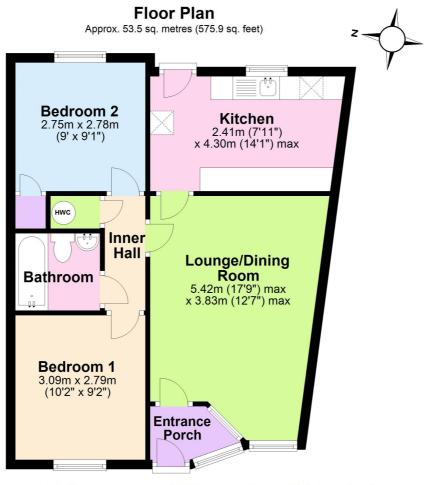

### **Opening Hours**

Monday - Friday 9.00 am - 5.30 pm Saturday 9.00 am - 2.00 pm

Total area: approx. 53.5 sq. metres (575.9 sq. feet)

These plans are for identification and reference only.

Plan produced using PlanUp.