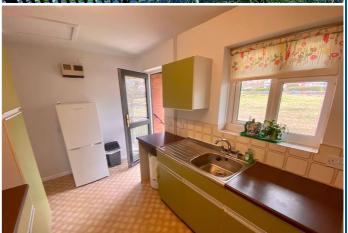

#### Kitchen

Base and wall mounted units, worksurfaces, tiled splashbacks, space for electric cooker, hatch to roof space, window and door to rear.