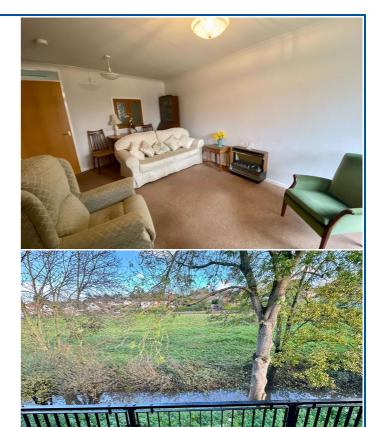

## **Living Room**

Electric storage heater, window to front, door and serving hatch into the

#### Outside

There are well-maintained communal grounds with parking and to the rear there is a pathway with railings beyond which is a stream and a pleasant outlook.