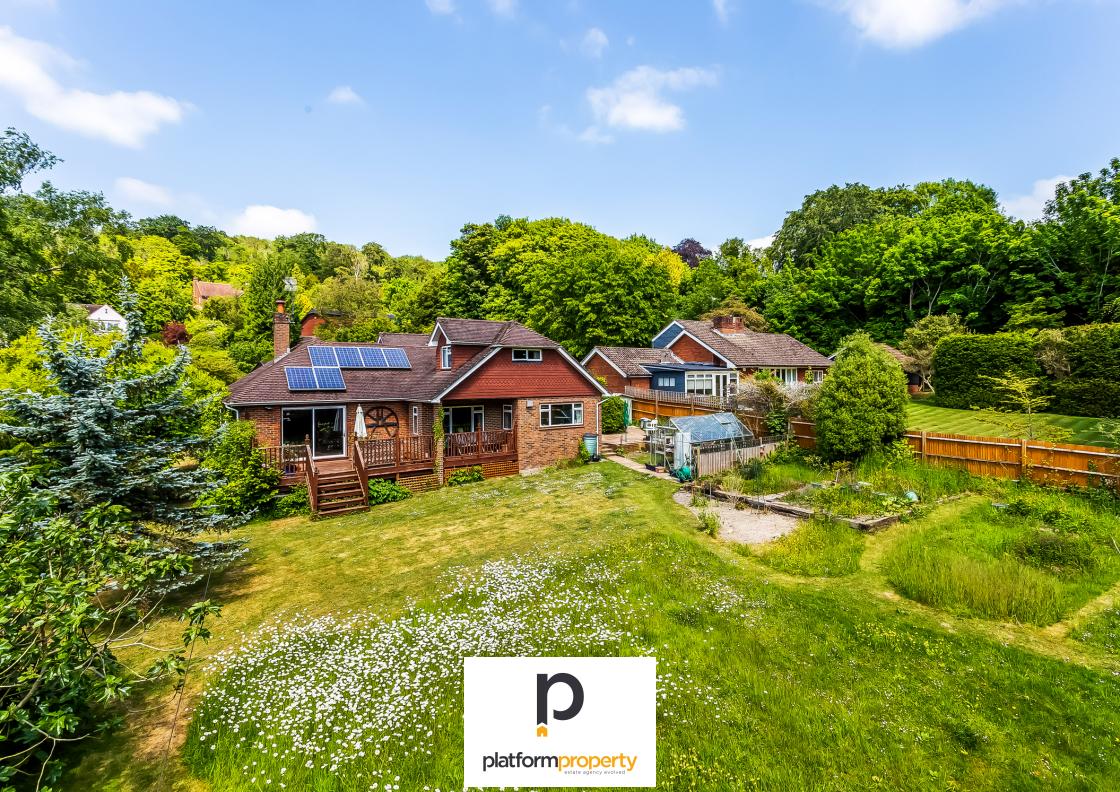

## PROPERTY DESCRIPTION

Welcome to Vailima, an exceptional family home, located in Saint Michael's Drive, a sought after private road.

This lovely family home has five rooms on the ground floor, and three more upstairs. There is a large garden. Vailima is on a plot of over half an acre and enjoys a tranquil setting, set back from the road and providing ample parking space.

A highlight of the property is its expansive south-facing rear garden, a splendid oasis featuring a large lawn, now partly wilded, a delightful terrace, and a charming decking area, creating the perfect ambiance for outdoor dining and relaxation.