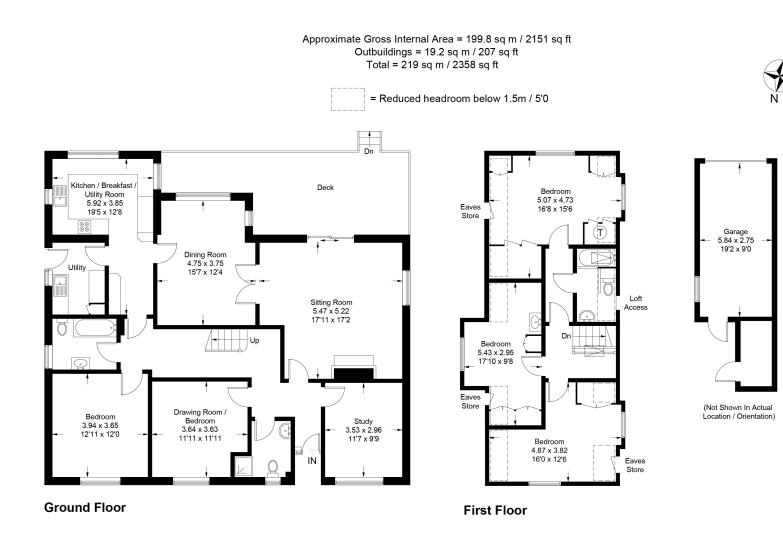

## PROPERTY DESCRIPTION

Welcome to Vailima, an exceptional family home, located in Saint Michael's Drive, a sought after private road.

This lovely family home has five rooms on the ground floor, and three more upstairs. There is a large garden. Vailima is on a plot of over half an acre and enjoys a tranquil setting, set back from the road and providing ample parking space.

## POINTS OF INTEREST

- DETACHED HOUSE
- 4-5 BEDROOMS
- DRIVEWAY PARKING
- OVER 0.5 ACRE PLOT

- VIDEO TOUR AVAILABLE
- SEVENOAKS STATION 4.6 MILES
- OTFORD STATION 0.6 MILES

This plan is for layout guidance only. Not drawn to scale unless stated. Windows and door openings are approximate. Whilst every care is taken in the preparation of this plan, please check all dimensions, shapes and compass bearings before making decisions reliant upon them. (ID975789) www.bagshawandhardy.com © 2023