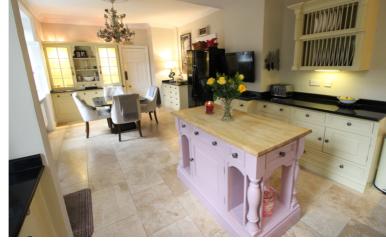

## **FULL DESCRIPTION**

Viewing is essential to fully appreciate this beautifully presented five bedroom stone built semi-detached character residence, situated in the popular location of Riddlesden with far reaching views to the front. The well proportioned accommodation comprises of a side porch leading into a spacious hallway, which offers access to a ground floor shower room. There are two generous size reception rooms on this level, as well as the fabulous dining kitchen which has an attractive range of modern base and wall mounted units, breakfast island, Range style cooker, and gives access to a separate utility room which has plumbing for an automatic washing machine. There is a useful storage cellar. To the first floor there are four double bedrooms, and the spacious house bathroom which is a real feature of this property having a four piece suite comprising of a free standing bath, twin wash hand basins, WC, shower cubicle. To the second floor a further double bedroom with under eaves storage. Externally the property has a large tarmac parking area, rear patio, and pleasant landscaped front gardens. An ideal purchase for the growing family, EPC rating is D.