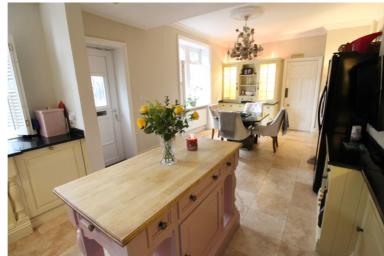

## **FULL DESCRIPTION**

Viewing is essential to fully appreciate this beautifully presented five bedroom stone built semi-detached character residence, situated in the popular location of Riddlesden with far reaching views to the front. The well proportioned accommodation comprises of a side porch leading into a spacious hallway, which offers access to a ground floor shower room. There are two generous size reception rooms on this level, as well as the fabulous dining kitchen which has an attractive range of modern base and wall mounted units, breakfast island, Range style cooker, and gives access to a separate utility room which has plumbing for an automatic washing machine. There is a useful storage cellar. To the first floor there are four double bedrooms, and the spacious house bathroom which is a real feature of this property having a four piece suite comprising of a free standing bath, twin wash hand basins, WC, shower cubicle. To the second floor a further double bedroom with under eaves storage. Externally the property has a large tarmac parking area, rear patio, and pleasant landscaped front gardens. An ideal purchase for the growing family, EPC rating is D.