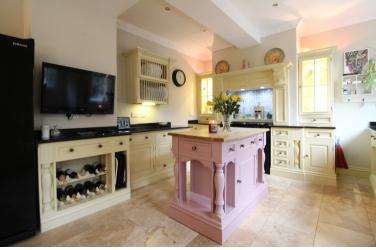

## **FULL DESCRIPTION**

Viewing is essential to fully appreciate this beautifully presented five bedroom stone built semi-detached character residence, situated in the popular location of Riddlesden with far reaching views to the front. The well proportioned accommodation comprises of a side porch leading into a spacious hallway, which offers access to a ground floor shower room. There are two generous size reception rooms on this level, as well as the fabulous dining kitchen which has an attractive range of modern base and wall mounted units, breakfast island, Range style cooker, and gives access to a separate utility room which has plumbing for an automatic washing machine. There is a useful storage cellar. To the first floor there are four double bedrooms, and the spacious house bathroom which is a real feature of this property having a four piece suite comprising of a free standing bath, twin wash hand basins, WC, shower cubicle. To the second floor a further double bedroom with under eaves storage. Externally the property has a large tarmac parking area, rear patio, and pleasant landscaped front gardens. An ideal purchase for the growing family, EPC rating is D.