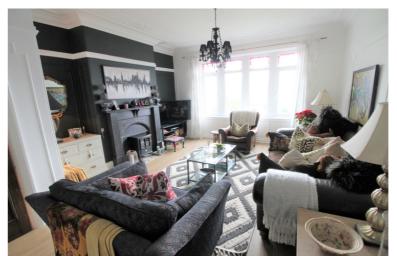

## **FULL DESCRIPTION**

Viewing is essential to fully appreciate this beautifully presented five bedroom stone built semi-detached character residence, situated in the popular location of Riddlesden with far reaching views to the front. The well proportioned accommodation comprises of a side porch leading into a spacious hallway, which offers access to a ground floor shower room. There are two generous size reception rooms on this level, as well as the fabulous dining kitchen which has an attractive range of modern base and wall mounted units, breakfast island, Range style cooker, and gives access to a separate utility room which has plumbing for an automatic washing machine. There is a useful storage cellar. To the first floor there are four double bedrooms, and the spacious house bathroom which is a real feature of this property having a four piece suite comprising of a free standing bath, twin wash hand basins, WC, shower cubicle. To the second floor a further double bedroom with under eaves storage. Externally the property has a large tarmac parking area, rear patio, and pleasant landscaped front gardens. An ideal purchase for the growing family, EPC rating is D.