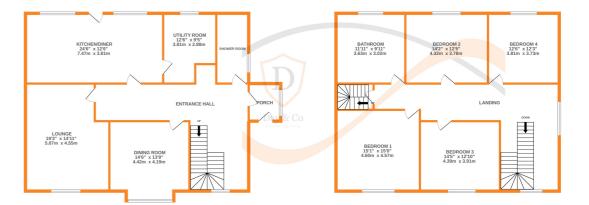

## **FULL DESCRIPTION**

Viewing is essential to fully appreciate this beautifully presented five bedroom stone built semi-detached character residence, situated in the popular location of Riddlesden with far reaching views to the front. The well proportioned accommodation comprises of a side porch leading into a spacious hallway, which offers access to a ground floor shower room. There are two generous size reception rooms on this level, as well as the fabulous dining kitchen which has an attractive range of modern base and wall mounted units, breakfast island, Range style cooker, and gives access to a separate utility room which has plumbing for an automatic washing machine. There is a useful storage cellar. To the first floor there are four double bedrooms, and the spacious house bathroom which is a real feature of this property having a four piece suite comprising of a free standing bath, twin wash hand basins, WC, shower cubicle. To the second floor a further double bedroom with under eaves storage. Externally the property has a large tarmac parking area, rear patio, and pleasant landscaped front gardens. An ideal purchase for the growing family, EPC rating is D.

.....

Whilst every attempt has been made to ensure the accuracy of the floorplan contained here, measuremen of doors, windows, rooms and any other items are approximate and no responsibility is taken for any error omission or mis-statement. This plan is for illustrative purposes only and should be used as such by any prospective purchaser. The services, systems and appliances shown have not been tested and no guarant as to their operability or efficiency can be given.