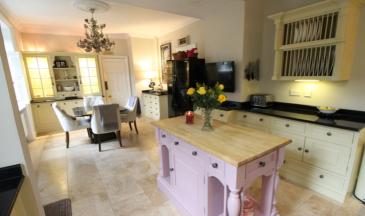

## **FULL DESCRIPTION**

Viewing is essential to fully appreciate this beautifully presented five bedroom stone built semi-detached character residence, situated in the popular location of Riddlesden with far reaching views to the front. The well proportioned accommodation comprises of a side porch leading into a spacious hallway, which offers access to a ground floor shower room. There are two generous size reception rooms on this level, as well as the fabulous dining kitchen which has an attractive range of modern base and wall mounted units, breakfast island, Range style cooker, and gives access to a separate utility room which has plumbing for an automatic washing machine. There is a useful storage cellar. To the first floor there are four double bedrooms, and the spacious house bathroom which is a real feature of this property having a four piece suite comprising of a free standing bath, twin wash hand basins, WC, shower cubicle. To the second floor a further double bedroom with under eaves storage. Externally the property has a large tarmac parking area, rear patio, and pleasant landscaped front gardens. An ideal purchase for the growing family, EPC rating is D.