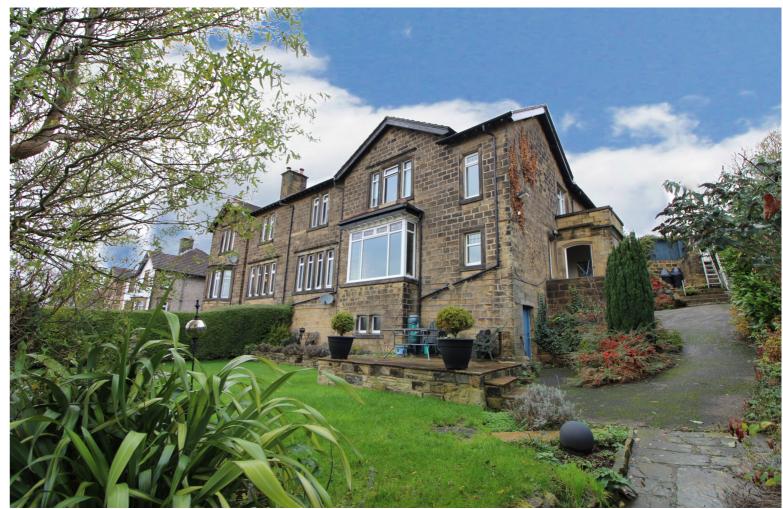

82 Banks Lane, Riddlesden, Keighley, West Yorkshire, BD20 5PJ

£475,000

- EPC Rating Is D
- Five Bedrooms & Two Bathrooms
- Large Tarmac Parking Area & Pleasant Gardens/Patio
- Beautifully Presented Stone Built Semi-Detached Residence
- Two Reception Rooms & Fabulous Dining Kitchen
- Far Reaching Views

## **SUMMARY**

\*\*A BEAUTIFULLY PRESENTED STONE BUILT 5 BEDROOM STONE BUILT SEMI-DETACHED RESIDENCE, POPULAR LOCATION OF RIDDLESDEN WITH FAR REACHING VIEWS!!\*\* Having 2 reception rooms, spacious house bathroom with 4 piece suite, ground floor shower room, large tarmac parking area, pleasant gardens & patio - VIEWING ESSENTIAL TO FULLY APPRECIATE!! EPC rating is D.

## **FULL DESCRIPTION**

Viewing is essential to fully appreciate this beautifully presented five bedroom stone built semi-detached character residence, situated in the popular location of Riddlesden with far reaching views to the front. The well proportioned accommodation comprises of a side porch leading into a spacious hallway, which offers access to a ground floor shower room. There are two generous size reception rooms on this level, as well as the fabulous dining kitchen which has an attractive range of modern base and wall mounted units, breakfast island, Range style cooker, and gives access to a separate utility room which has plumbing for an automatic washing machine. There is a useful storage cellar. To the first floor there are four double bedrooms, and the spacious house bathroom which is a real feature of this property having a four piece suite comprising of a free standing bath, twin wash hand basins, WC, shower cubicle. To the second floor a further double bedroom with under eaves storage. Externally the property has a large tarmac parking area, rear patio, and pleasant landscaped front gardens. An ideal purchase for the growing family, EPC rating is D.