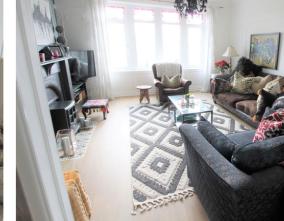

## **SUMMARY**

\*\*A BEAUTIFULLY PRESENTED STONE BUILT 5 BEDROOM STONE BUILT SEMI-DETACHED RESIDENCE, POPULAR LOCATION OF RIDDLESDEN WITH FAR REACHING VIEWS!!\*\* Having 2 reception rooms, spacious house bathroom with 4 piece suite, ground floor shower room, large tarmac parking area, pleasant gardens & patio - VIEWING ESSENTIAL TO FULLY APPRECIATE!! EPC rating is D.

## **FULL DESCRIPTION**

Viewing is essential to fully appreciate this beautifully presented five bedroom stone built semi-detached character residence, situated in the popular location of Riddlesden with far reaching views to the front. The well proportioned accommodation comprises of a side porch leading into a spacious hallway, which offers access to a ground floor shower room. There are two generous size reception rooms on this level, as well as the fabulous dining kitchen which has an attractive range of modern base and wall mounted units, breakfast island, Range style cooker, and gives access to a separate utility room which has plumbing for an automatic washing machine. There is a useful storage cellar. To the first floor there are four double bedrooms, and the spacious house bathroom which is a real feature of this property having a four piece suite comprising of a free standing bath, twin wash hand basins, WC, shower cubicle. To the second floor a further double bedroom with under eaves storage. Externally the property has a large tarmac parking area, rear patio, and pleasant landscaped front gardens. An ideal purchase for the growing family, EPC rating is D.