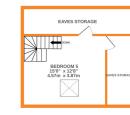

## **FULL DESCRIPTION**

Viewing is essential to fully appreciate this beautifully presented five bedroom stone built semi-detached character residence, situated in the popular location of Riddlesden with far reaching views to the front. The well proportioned accommodation comprises of a side porch leading into a spacious hallway, which offers access to a ground floor shower room. There are two generous size reception rooms on this level, as well as the fabulous dining kitchen which has an attractive range of modern base and wall mounted units, breakfast island, Range style cooker, and gives access to a separate utility room which has plumbing for an automatic washing machine. There is a useful storage cellar. To the first floor there are four double bedrooms, and the spacious house bathroom which is a real feature of this property having a four piece suite comprising of a free standing bath, twin wash hand basins, WC, shower cubicle. To the second floor a further double bedroom with under eaves storage. Externally the property has a large tarmac parking area, rear patio, and pleasant landscaped front gardens. An ideal purchase for the growing family, EPC rating is D.

.....

Whilst every attempt has been made to ensure the accuracy of the floorplan contained here, measuremen of doors, windows, rooms and any other items are approximate and no responsibility is taken for any error omission or mis-statement. This plan is for illustrative purposes only and should be used as such by any prospective purchaser. The services, systems and appliances shown have not been tested and no guarant as to their operability or efficiency can be given.