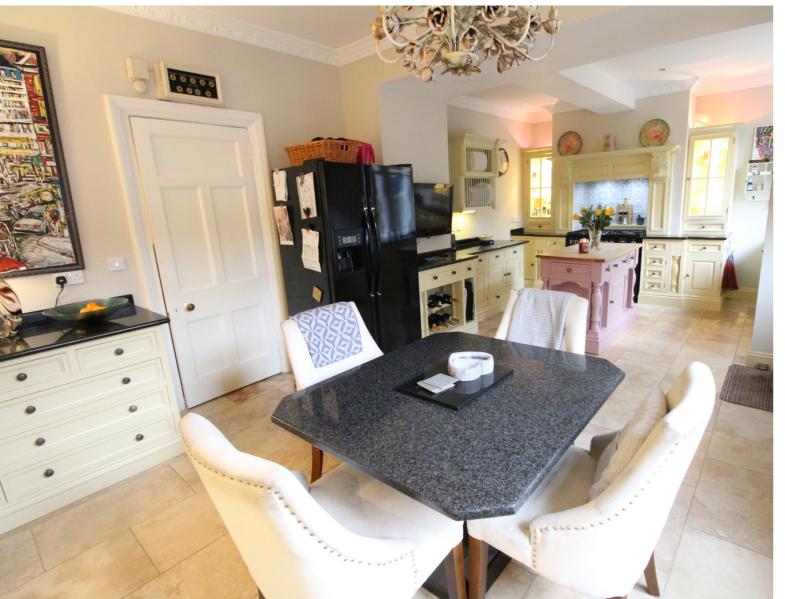

## **FULL DESCRIPTION**

Viewing is essential to fully appreciate this beautifully presented five bedroom stone built semi-detached character residence, situated in the popular location of Riddlesden with far reaching views to the front. The well proportioned accommodation comprises of a side porch leading into a spacious hallway, which offers access to a ground floor shower room. There are two generous size reception rooms on this level, as well as the fabulous dining kitchen which has an attractive range of modern base and wall mounted units, breakfast island, Range style cooker, and gives access to a separate utility room which has plumbing for an automatic washing machine. There is a useful storage cellar. To the first floor there are four double bedrooms, and the spacious house bathroom which is a real feature of this property having a four piece suite comprising of a free standing bath, twin wash hand basins, WC, shower cubicle. To the second floor a further double bedroom with under eaves storage. Externally the property has a large tarmac parking area, rear patio, and pleasant landscaped front gardens. An ideal purchase for the growing family, EPC rating is D.