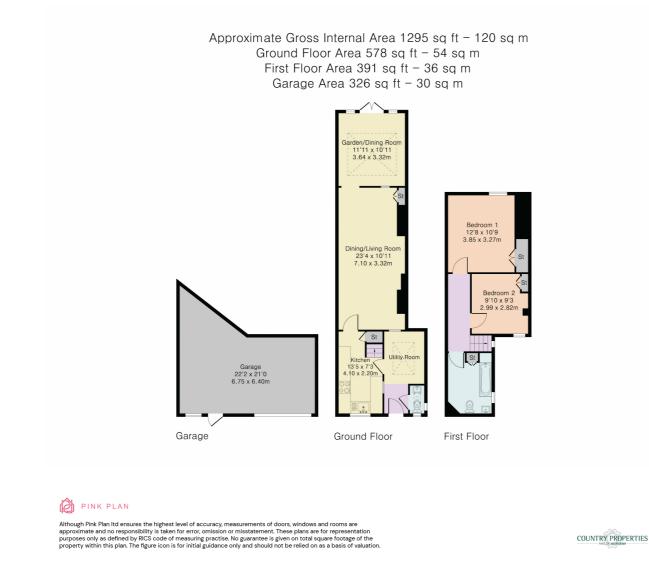

With two generously sized double bedrooms and a large upstairs bathroom, this cottage provides ample space for relaxation and rejuvenation. Whether it's a peaceful night's sleep or a rejuvenating soak in the tub, every aspect of comfort has been meticulously considered.

Convenience is key with the inclusion of convenient parking to the rear, and a double garage and connecting room, to front of the property, ensuring effortless access.

Don't let the opportunity to own this character-filled gem pass you by. Book your viewing today and immerse yourself in the enchantment of cottage living in the heart of Mill Green, which in turn is perfectly placed for ease and direct access via the AIM into London, or alternatively going North towards Biggleswade and local roads taking you to Welwyn Village and Welwyn Garden City, as well as other market towns such as Hertford.

All measurements are approximate and quoted in metric with imperial equivalents and for general guidance only and whilst every attempt has been made to ensure accuracy, they must not be relied on. The fixtures, fittings and appliances referred to have not been tested and therefore no guarantee can be given and that they are in working order. Internal photographs are reproduced for general information and it must not be inferred that any item shown is included with the property. For a free