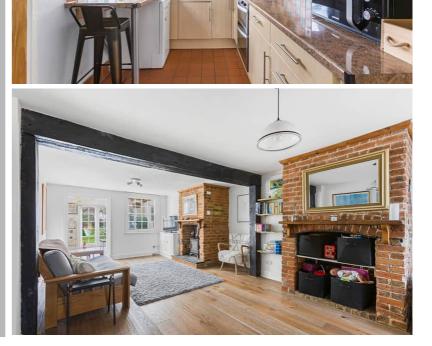

## 5 Waterside Cottages

<u>H</u>

쇼밖별별 백철병령 양을별별

MillGreen, Hatfield, Hertfordshire, AL9 5NY £500,000

NAV. 11

1

Enclosed within the sought-after enclave of Mill Green in Old Hatfield, being in within easy reach of Hatfield Station and direct routes into London with Kings Cross just a 25 Minute trip away, is this enchanting Grade II cottage stands as a testament to both timeless allure with modern comforts. Steeped in history yet infused with modern amenities, this home offers a harmonious blend of oldworld charm and family living.

Upon entry, you're greeted by the inviting ambiance that permeates every corner of this picturesque abode. The living spaces offer a sense of warmth and character, inviting you to unwind and create quiet home coming.

With two generously sized double bedrooms and a large upstairs bathroom, this cottage provides ample space for relaxation and rejuvenation. Whether it's a peaceful night's sleep or a rejuvenating soak in the tub, every aspect of comfort has been meticulously considered.

Outside, a large South facing rear garden awaits, beckoning you to step into a serene oasis of tranquility. Perfectly suited for both relaxation and entertainment, this idyllic retreat offers a private sanctuary where you can bask in the beauty of nature or host gatherings with friends and family.