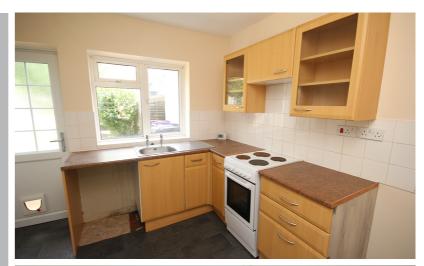

#### Kitchen

9' 8" x 8' 10" (2.95m x 2.69m) Fitted in a range of matching units providing ample storage space. Single drainer sink unit. Space for cooker and fridge/freezer and plumbing for a washing machine. Stairs to the first floor with cupboard under. Separate pantry cupboard. Double glazed window and door to the rear garden.