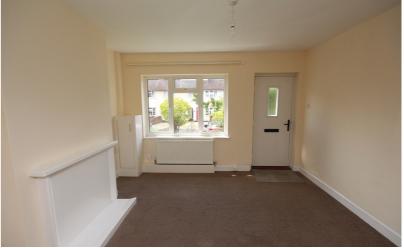

#### Lounge

12' 5" x 12' 5" (3.78m x 3.78m) Double glazed window to the front aspect. Meter cupboard. Radiator.