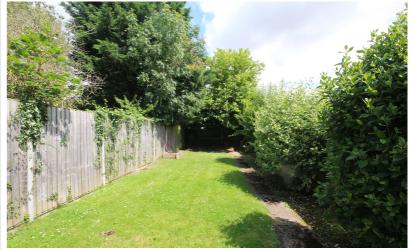

#### Front Garden

Off road parking for one vehicles. Access to the rear garden. Shrub borders.

Rear Garden

Laid mainly to lawn with hedge borders. Gated access to the front.