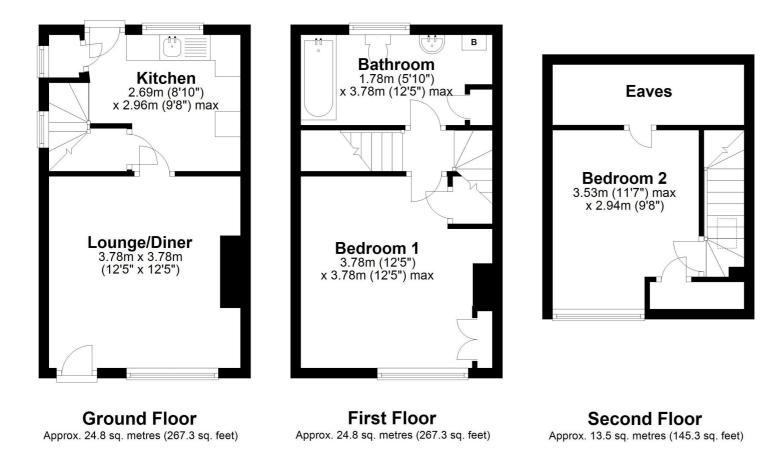

#### Ground Floor

#### Entrance

#### Lounge

12' 5" x 12' 5" (3.78m x 3.78m) Double glazed window to the front aspect. Meter cupboard. Radiator.

#### Kitchen

9' 8" x 8' 10" (2.95m x 2.69m) Fitted in a range of matching units providing ample storage space. Single drainer sink unit. Space for cooker and fridge/freezer and plumbing for a washing machine. Stairs to the first floor with cupboard under. Separate pantry cupboard. Double glazed window and door to the rear garden.

First Floor

Landing

Stairs to the second floor.

#### Bedroom One

12' 5" x 12' 5" (3.78m x 3.78m) Double glazed window to the front aspect. Radiator. Fitted wardrobe and an understairs cupboard. Cast iron fireplace.

#### Bathroom

12' 5" x 5' 10" (3.78m x 1.78m)

Comprising a low level wc, wash basin and panelled bath with shower over. Store cupboard. Wall mounted boiler. Double glazed window to the rear aspect.

Second Floor

#### Bedroom Two/Home Office

11' 7" x 9' 8" (3.53m x 2.95m) Double glazed window to the front aspect. Two eaves cupboards. Radiator.

#### Total area: approx. 63.2 sq. metres (679.9 sq. feet)

All measurements are approximate and quoted in metric with imperial equivalents and for general guidance only and whilst every attempt has been made to ensure accuracy, they must not be relied on. The fixtures, fittings and appliances referred to have not been tested and therefore no guarantee can be given and that they are in working order. Internal photographs are reproduced for general information and it must not be inferred that any item shown is included with the property. For a free valuation, contact the numbers listed on the brochure