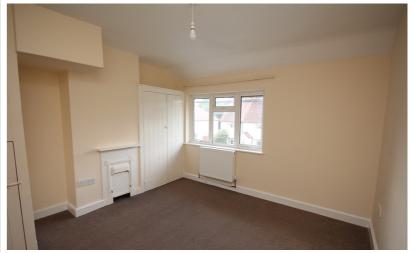

#### Bedroom One

12' 5" x 12' 5" (3.78m x 3.78m) Double glazed window to the front aspect. Radiator. Fitted wardrobe and an understairs cupboard. Cast iron fireplace.

#### Bedroom Two/Home Office

11' 7" x 9' 8" (3.53m x 2.95m) Double glazed window to the front aspect. Two eaves cupboards. Radiator.