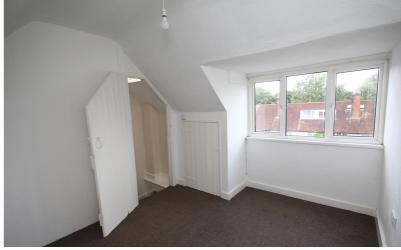

#### Bedroom Two/Home Office

11' 7" x 9' 8" (3.53m x 2.95m) Double glazed window to the front aspect. Two eaves cupboards. Radiator.