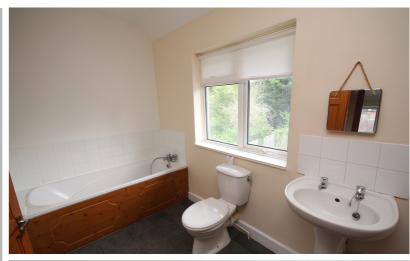

#### Bathroom

12' 5" x 5' 10" (3.78m x 1.78m)

Comprising a low level wc, wash basin and panelled bath with shower over. Store cupboard. Wall mounted boiler. Double glazed window to the rear aspect.

Second Floor