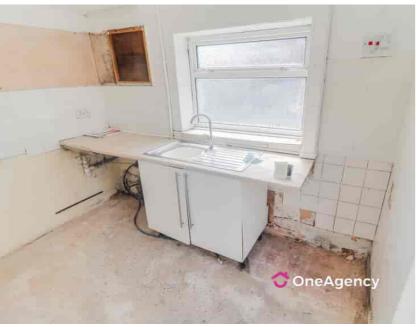

#### Kitchen

3.01m x 1.88m (9' 11" x 6' 2") Wall and base units, stainless steel sink basin, double glazed window, radiator, door to the side and storage space.