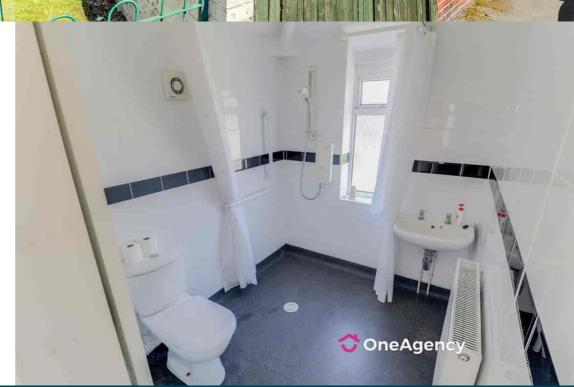

#### Wet Room

 $2.25m \times 1.85m (7' 5" \times 6' 1")$  An electric shower, hand wash basin, low level W/C, double glazed window and radiator.