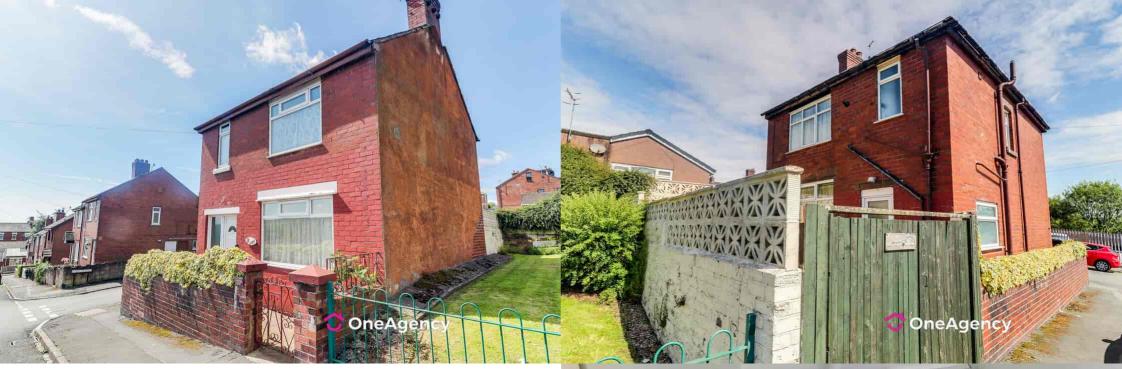

# Offers in Region of £100,000

Detached house situated in the popular location of Birches Head, convenient for access into Hanley City Centre. The property requires updating and is offered with no chain involvement.







#### **Ground Floor**

#### Hallway

A door to the front, double glazed window, radiator and stairs to the first floor.

#### Sitting Room

 $3.34m \times 3.41m (10' 11" \times 11' 2")$  A double glazed window to the front and radiator.

#### Living Room

 $3.34m \times 3.40m (10' 11" \times 11' 2")$  A double glazed window to the rear and radiator.

#### Kitchen

3.01m x 1.88m (9' 11" x 6' 2") Wall and base units, stainless steel sink basin, double glazed window, radiator, door to the side and storage space.

#### First Floor

#### Landing

Access to loft and double