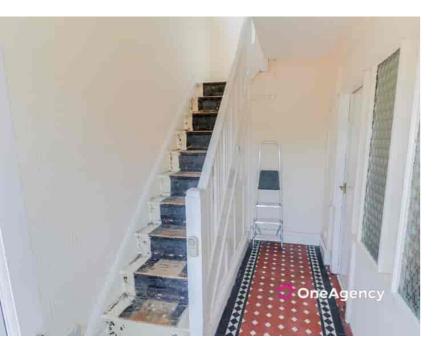

#### Hallway

A door to the front, double glazed window, radiator and stairs to the first floor.