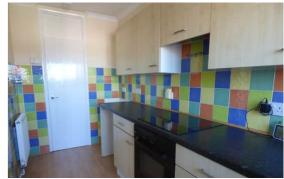

#### **Local Information**

This spacious apartment comprises of living room, modern fitted kitchen, two bedrooms and modern fitted bathroom with shower over bath. The property also benefits from double glazing and gas fired central heating. There is a large car park to the rear for occupiers and customers of the parade. Available July.