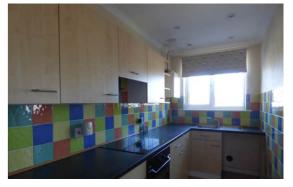

#### **Local Information**

This spacious apartment comprises of living room, modern fitted kitchen, two bedrooms and modern fitted bathroom with shower over bath. The property also benefits from double glazing and gas fired central heating. There is a large car park to the rear for occupiers and customers of the parade. Available July.