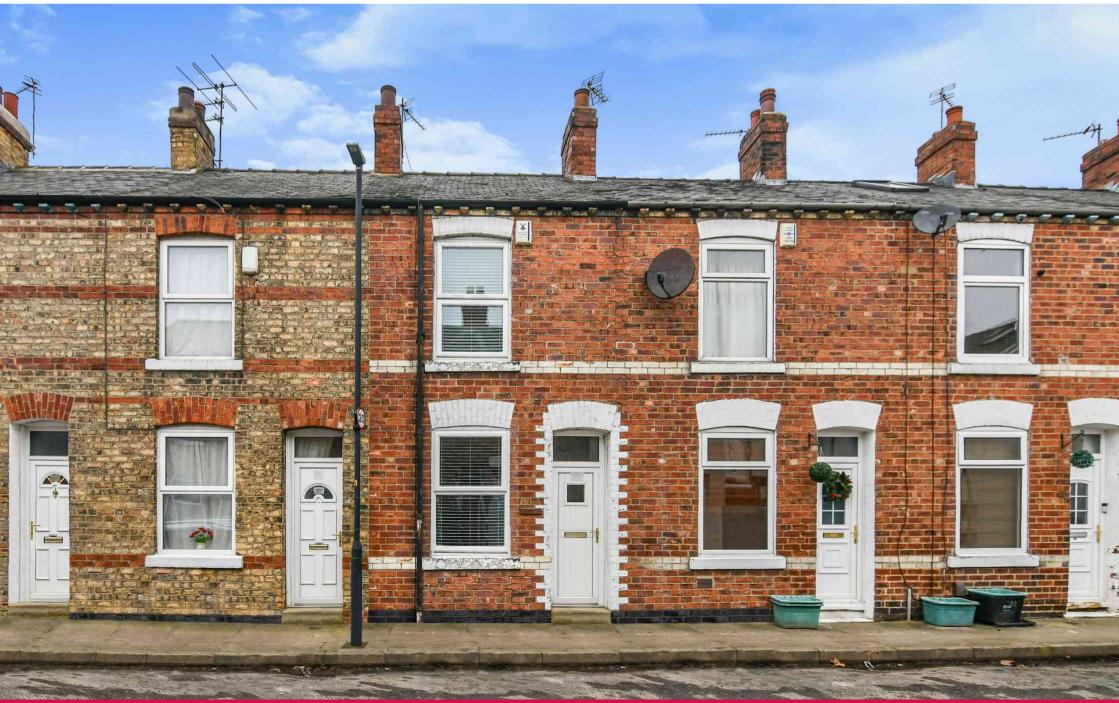

## Lincoln Street, off Leeman RoadYork YO26 4YP

A fantastic recently refurbished mid terraced house offered for sale wit the benefit of no onward chain! The property has had a recent re-wire, stylish shaker style kitchen, a modern three piece ground floor bathroom and two double bedrooms are located on the first floor. Externally the property benefits from a good sized rear courtyard with rear access and on street parking.

The property is situated in the convenient area of Leeman Road, within walking distance to York City Centre and Train Station plus has lots of local amenities close by and easy access to good road networks.