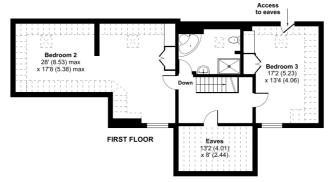

## Borrowdale Avenue, Harrow, HA3

Approximate Area = 2399 sq ft / 222.8 sq m (includes garage)
Limited Use Area(s) = 301 sq ft / 27.9 sq m
Total = 2700 sq ft / 250.7 sq m
For identification only - Not to scale

Floor plan produced in accordance with RICS Property Measurement Standards incorporating International Property Measurement Standards (IPMS2 Residential). @n/checom 2023. Produced for Cow & Co Properties Ltd. REF: 952967