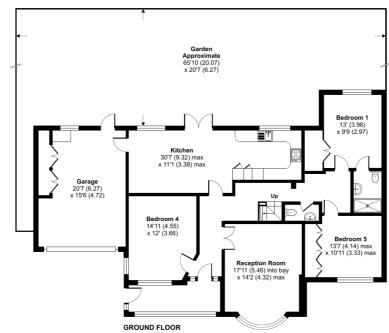

## Borrowdale Avenue, Harrow, HA3

Approximate Area = 2399 sq ft / 222.8 sq m (includes garage)
Limited Use Area(s) = 301 sq ft / 27.9 sq m
Total = 2700 sq ft / 250.7 sq m
For identification only - Not to scale

Floor plan produced in accordance with RICS Property Measurement Standards incorporating International Property Measurement Standards (IPMS2 Residential). @n/checom 2023. Produced for Cow & Co Properties Ltd. REF: 952967