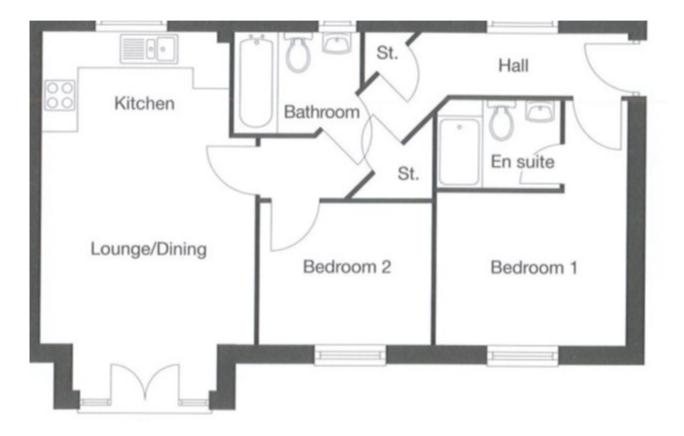

#### **PROPERTY DESCRIPTION**

Select are pleased to offer FOR SALE this beautiful canal side ground floor apartment on the Dalton Brook development. Briefly the accommodation comprises: Good sized open plan Lounge and Kitchen with integrated oven, hob, and extractor fan. Double French doors from Lounge to front. Two good sized Bedrooms, En Suite to Master and Main Bathroom off hallway, there are also two storage areas off the hallway. Having the benefit of Gas Central Heating, Double Glazing, Allocated Parking and Maintained Communal Grounds. This is a well proportioned and well presented living accommodation well worth a viewing which is strictly by appointment. Please call our office on 01384 277701.

#### Lounge/Dining/Kitchen

11' 11" x 20' 0" (3.63m x 6.10m)

#### Bedroom One

8' 6" x 10' 8" (2.59m x 3.25m)

#### **Bedroom Two**

7' 10" x 9' 5" (2.39m x 2.87m)