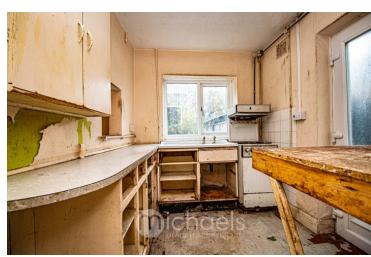

are pleased to present to the market this traditionally built three bedroom semi-detached property offered for sale in need of full refurbishment. New to the market and offered for sale with no onward chain, the property boasts two generous reception rooms and an excellent location. The accommodation comprises an entrance hall, a generous lounge with both a bay window & an open fireplace, a dining room, a conservatory/lean-to, a kitchen, three good-sized bedrooms, and a bathroom with a separate WC. Outside, there is a large rear garden, and a driveway that provides off road parking for two vehicles.





## Property Details.

#### **Entrance Hall**



Lounge



12' 7" x 11' 1" (3.84m x 3.38m)

#### Dining Rom



12' 7" x 13' 2" (3.84m x 4.01m)

#### Conservatory/Lean-To

#### **Kitchen**



8' 7" x 6' 9" (2.62m x 2.06m)

#### First Floor Landing

#### **Bedroom One**



**Bedroom Two** 



## Property Details.

#### **Bedroom Three**



Bathroom



Separate WC

#### Rear Garden



**Driveway** 

Parking for two vehicles.

### Property Details.

#### **Floorplans**

#### Location



#### **Energy Ratings**

We have not carried out a structural survey and the services, appliances and specific fittings have not been tested. All photographs, measurements, floor plans and distances referred to are given as a guide only and should not be relied upon for the purchase of carpets or any other fixtures or fittings. Gardens, roof terraces, balconies and communal gardens as well as tenure and lease details cannot have their accuracy guaranteed for intending purchasers. Lease details, s