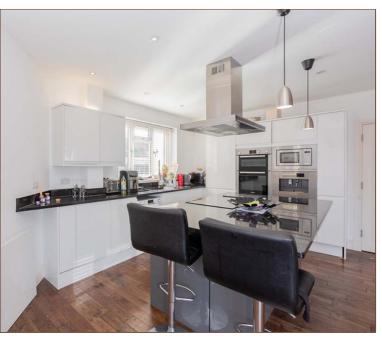

Situated in a quiet and convenient location, a short commute from Heathrow airport, this four bedroom detached property boasts adaptable living accommodation for a large family.

A spacious hallway creates a welcoming entrance to the house and leads directly through to an exceptional 25ft kitchen-diner with additional space for living furniture, providing the perfect reception area for entertaining. The ground floor also enjoys a separate self-enclosed 17ft lounge with kitchenette and a fourth bedroom benefitting access to an en-suite shower room.

Property Information Floor Plan

FOUR BEDROOM DETACHED FAMILY HOME

HIGH-SPEC KITCHEN

GROUND FLOOR BEDROOM WITH EN-SUITE SHOWER

LARGE FITTED WARDROBES

NO ONWARD CHAIN

QUIET AND CONVENIENT LOCATION

THREE BATHROOMS

SEPARATE SELF-CONTAINED 17FT RECEPTION ROOM WITH KITCHENETTE

TWRAP AROUND GARDEN AND PARKING FOR THREE CARS

25FT KITCHEN/DINER