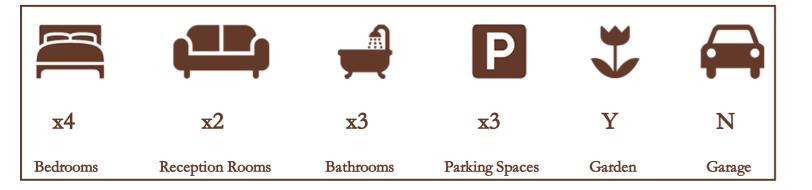

Situated in a quiet and convenient location, a short commute from Heathrow airport, this four bedroom detached property boasts adaptable living accommodation for a large family.

A spacious hallway creates a welcoming entrance to the house and leads directly through to an exceptional 25ft kitchen-diner with additional space for living furniture, providing the perfect reception area for entertaining. The ground floor also enjoys a separate self-enclosed 17ft lounge with kitchenette and a fourth bedroom benefitting access to an en-suite shower room.

The first floor comprises three well-proportioned double bedrooms all with fitted wardrobes, the master boasting a en-suite shower room. The family bathroom has been completed to a high specification, featuring modern tiles, bath and shower cubicle, and has also uniquely been fitted with a television.

Externally, the property features a low maintenance garden, mostly laid to lawn, that wraps around the side of the house. The driveway has been paved to create off-street parking for up to three cars.