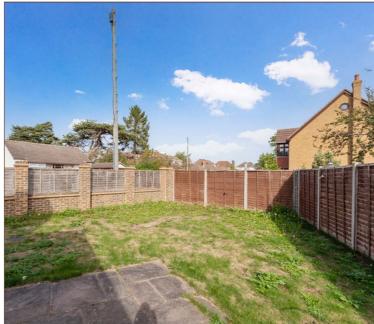

Externally, the property features a low maintenance garden, mostly laid to lawn, that wraps around the side of the house. The driveway has been paved to create off-street parking for up to three cars.