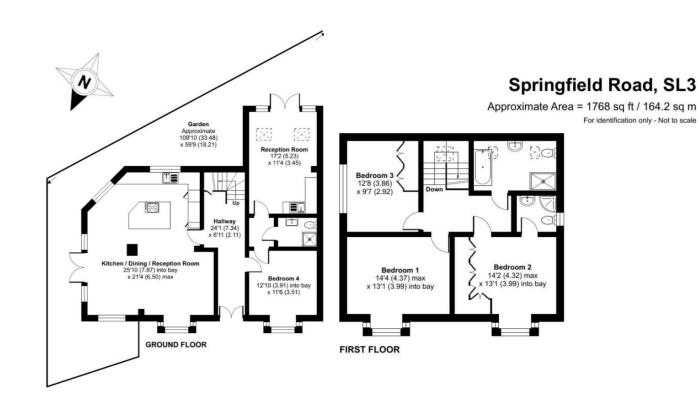

Situated in a quiet and convenient location, a short commute from Heathrow airport, this four bedroom detached property boasts adaptable living accommodation for a large family.

A spacious hallway creates a welcoming entrance to the house and leads directly through to an exceptional 25ft kitchen-diner with additional space for living furniture, providing the perfect reception area for entertaining. The ground floor also enjoys a separate self-enclosed 17ft lounge with kitchenette and a fourth bedroom benefitting access to an en-suite shower room.

The first floor comprises three well-proportioned double bedrooms all with fitted wardrobes, the master boasting a en-suite shower room. The family bathroom has been completed to a high specification, featuring modern tiles, bath and shower cubicle, and has also uniquely been fitted with a television.

Externally, the property features a low maintenance garden, mostly laid to lawn, that wraps around the side of the house. The driveway has been paved to create off-street parking for up to three cars.

Property Information Floor Plan

FOUR BEDROOM DETACHED FAMILY HOME

HIGH-SPEC KITCHEN

GROUND FLOOR BEDROOM WITH EN-SUITE SHOWER

LARGE FITTED WARDROBES

NO ONWARD CHAIN

QUIET AND CONVENIENT LOCATION

THREE BATHROOMS

SEPARATE SELF-CONTAINED 17FT RECEPTION ROOM WITH KITCHENETTE

TWRAP AROUND GARDEN AND PARKING FOR THREE CARS

25FT KITCHEN/DINER