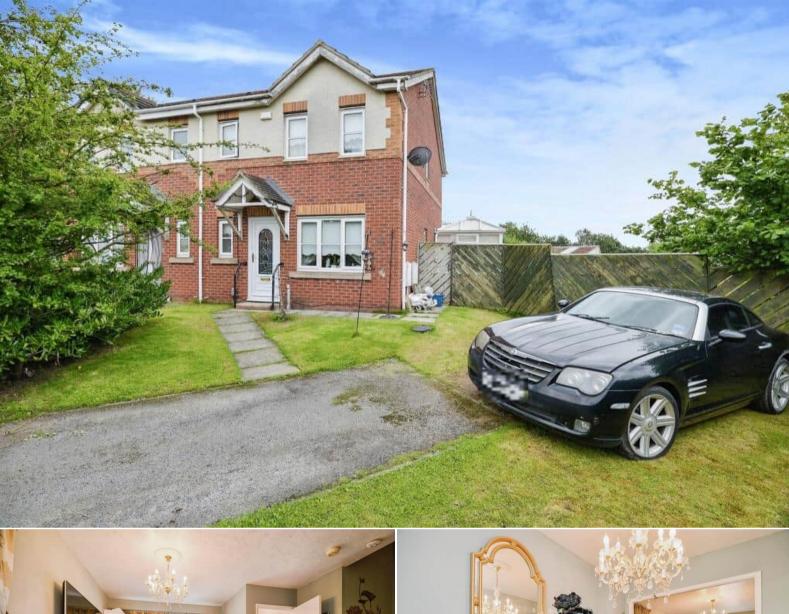

## Honeycomb Avenue Stockton-on-Tees

Bettermove are proud to present this impressive 2 bedroom semi-detached house in the sought after area of Stockton-on-Tees.

The property benefits from double glazing, gas central heating throughout and has off street parking available via the driveway. The council tax band is B.

This is a leasehold property with 972 years remaining on the lease; the ground rent is £50 per annum and there is no service charge.

The interior of this well presented property comprises a spacious living room, dining room, the fitted kitchen and a convenient WC on the ground floor. The first floor consists of 2 bedrooms, including the master bedroom with an ensuite bathroom and the family bathroom. The exterior boasts a large front garden and private rear garden with a decking area and summer house, perfect for enjoying the summer months.

Located in the popular town of Stockton-on-Tees, the property is close to a range of amenities, including shops, supermarkets, restaurants and pubs. Excellent transport connections can be found from Stockton Train Station, the A1(M) and many local bus routes.