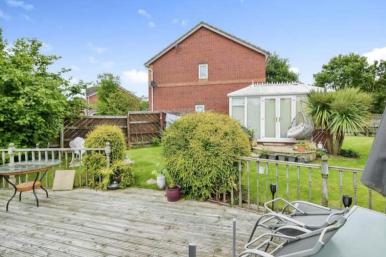

This is a leasehold property with 972 years remaining on the lease; the ground rent is £50 per annum and there is no service charge.

The interior of this well presented property comprises a spacious living room, dining room, the fitted kitchen and a convenient WC on the ground floor. The first floor consists of 2 bedrooms, including the master bedroom with an ensuite bathroom and the family bathroom. The exterior boasts a large front garden and private rear garden with a decking area and summer house, perfect for enjoying the summer months.