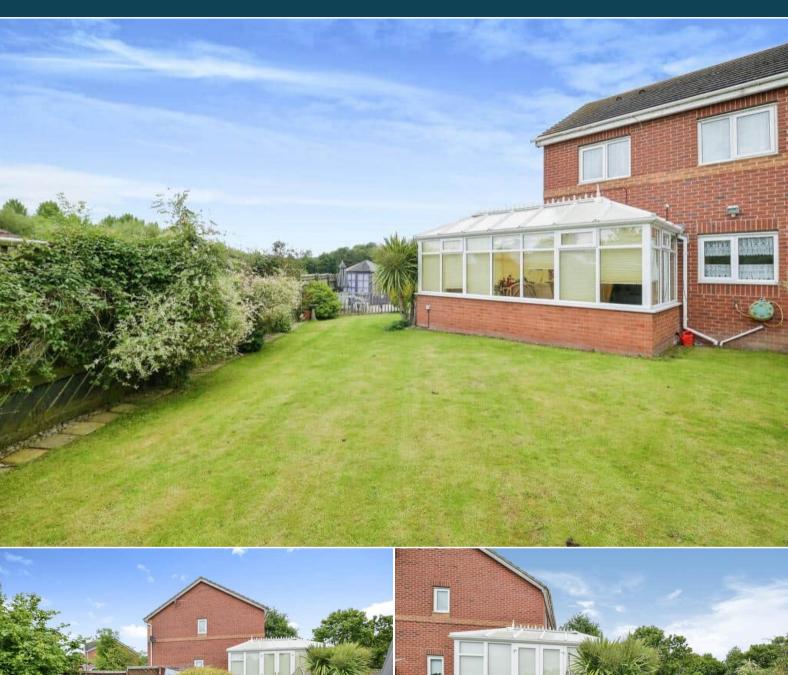

This is a leasehold property with 972 years remaining on the lease; the ground rent is £50 per annum and there is no service charge.

The interior of this well presented property comprises a spacious living room, dining room, the fitted kitchen and a convenient WC on the ground floor. The first floor consists of 2 bedrooms, including the master bedroom with an ensuite bathroom and the family bathroom. The exterior boasts a large front garden and private rear garden with a decking area and summer house, perfect for enjoying the summer months.