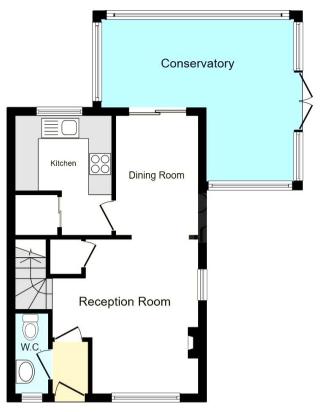

This is a leasehold property with 972 years remaining on the lease; the ground rent is £50 per annum and there is no service charge.

The interior of this well presented property comprises a spacious living room, dining room, the fitted kitchen and a convenient WC on the ground floor. The first floor consists of 2 bedrooms, including the master bedroom with an ensuite bathroom and the family bathroom. The exterior boasts a large front garden and private rear garden with a decking area and summer house, perfect for enjoying the summer months.

**Ground Floor** 

**First Floor** 

This floorplan is for illustrative purposes only. It is not drawn to scale. Any measurements, floor areas (including any total floor area), openings and orientation are approximate. No details are guaranteed, they should not be relied upon for any purpose and do not form any part of any agreement. No liability is taken for any error, omission or misstatement. A party must rely on its own inspection(s). Plan produced for Manners & Harrison. Powered by www.focalagent.com