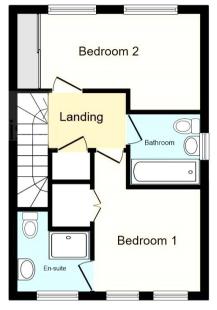

This is a leasehold property with 972 years remaining on the lease; the ground rent is £50 per annum and there is no service charge.

The interior of this well presented property comprises a spacious living room, dining room, the fitted kitchen and a convenient WC on the ground floor. The first floor consists of 2 bedrooms, including the master bedroom with an ensuite bathroom and the family bathroom. The exterior boasts a large front garden and private rear garden with a decking area and summer house, perfect for enjoying the summer months.

**Ground Floor** 

**First Floor** 

This floorplan is for illustrative purposes only. It is not drawn to scale. Any measurements, floor areas (including any total floor area), openings and orientation are approximate. No details are guaranteed, they should not be relied upon for any purpose and do not form any part of any agreement. No liability is taken for any error, omission or misstatement. A party must rely on its own inspection(s). Plan produced for Manners & Harrison. Powered by www.focalagent.com